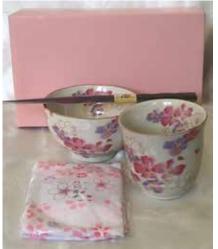

## #03071 **Bowl and Cup** with Pink Floral Design (2-1) Chopsticks Included.

Microwaveable and Dishwasher Safe. Ceramic Bowl: 2.5"H, 4.25"Dia. Ceramic Cup: 3"H, 3.25"Dia. Chopstick: 8.5"L

\$29.00/set