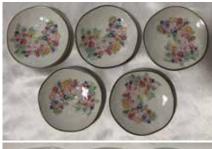

## Taisho Roman Glass **Teapot and 2 Teacups**

Includes 1 tin

Glass Teapot: 3"H, 4"Dia.

Ceramic Teacup: 3.5"H, 2.5"Dia.

Tin: 3"H. 2.25"Dia.

\$65.00/set

#03059 Mini Plates (5-1)

Box Included.

Microwaveable and Dishwasher Safe. Ceramic Plate: 0.5"H, 3.5"Dia.

\$29.95/set

**Teacups with** Pink Floral Design (5-1)

Paulownia Wood Box Included.

Microwaveable and Dishwasher Safe.

Ceramic Cup: 2.5"H, 3.5"Dia.