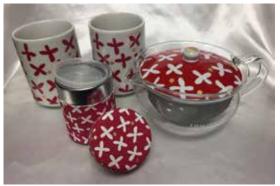

## Taisho Roman Glass **Teapot and 2 Teacups**

Includes 1 tin

Glass Teapot: 3"H, 4"Dia.

Ceramic Teacup: 3.5"H, 2.5"Dia.

Tin: 3"H. 2.25"Dia.

\$65.00/set

#03059 Mini Plates (5-1)

Box Included.