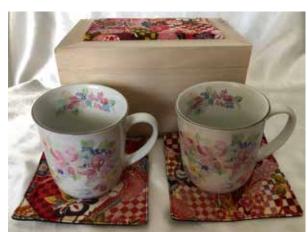

## **Teacups with Handles** with Pink Floral Design (2-1)

Paulownia Wood Box Included, Red Placemats.

Microwaveable and Dishwasher Safe.

Ceramic Cup: 3.5"H, 3"Dia.

Paulownia Wooden Box: 4.5"H, 8.25"L, 5.75"W

\$47.50/set