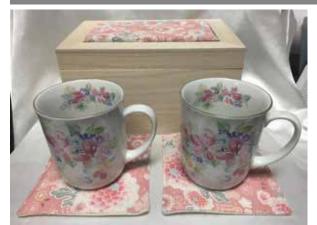

## **Teacups with Handles** with Pink Floral Design (2-1)

Paulownia Wood Box Included, Pink Placemats.

Microwaveable and Dishwasher Safe.

Ceramic Cup: 3.5"H, 3"Dia.

Paulownia Wooden Box: 4.5"H, 8.25"L, 5.75"W

\$47.50/set

#03050