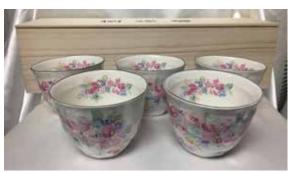

Microwaveable and Dishwasher Safe. Ceramic Plate: 0.5"H, 3.5"Dia.

\$29.95/set

**Teacups with** Pink Floral Design (5-1)

Paulownia Wood Box Included.

Microwaveable and Dishwasher Safe.

Ceramic Cup: 2.5"H, 3.5"Dia.

Paulownia Wooden Box:4.25"H, 4.5"W, 15.75"L

\$51.00/set