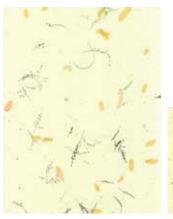

#ST-1956 Natural Sheet: 8.5"W, 11"L Pointed Flap Envelope: 4"W, 9.25"L \$9.95 per set