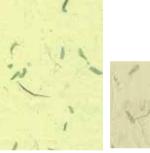

#ST-1956 Natural Sheet: 8.5"W, 11"L Pointed Flap Envelope: 4"W, 9.25"L \$9.95 per set