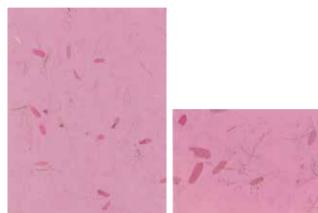

#ST-1954 Daisy Sheet: 8.5"W, 11"L Pointed Flap Envelope: 4"W, 9.25"L \$9.95 per set

#ST-1654 Daisy Sheet: 9"L, 6.25"W Square Flap Envelope: 4.75"W, 6.5"L \$7.95 per set

**#ST-1953 Pink** Each Sheet: 8.5"W, 11"L Each Pointed Flap Envelope: 4"W, 9.25"L \$9.95 per set

#ST-1653 Pink Each Sheet: 9"L, 6.25"W Each Square Flap Envelope: 4.75"W, 6.5"L \$7.95 per set

#ST-1952 Citron Each Sheet: 8.5"W, 11"L Each Pointed Flap Envelope: 4"W, 9.25"L \$9.95 per set

#ST-1652 Citron Each Sheet: 9"L, 6.25"W Each Square Flap Envelope: 4.75"W, 6.5"L \$7.95 per set