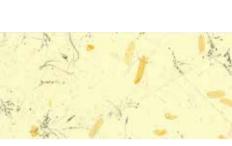

#ST-1956 Natural Sheet: 8.5"W, 11"L Pointed Flap Envelope: 4"W, 9.25"L \$9.95 per set