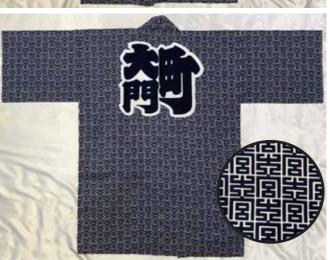

"Daimoncho" in Hiroshima Prefecture 100% Cotton 36"L Top to Bottom 25.5"Across Pit to Pit \$80.95

Red "Matsuri" 100% Cotton **Adult Extra Large** 32.75"L Top to Bottom 28.5" Across Pit to Pit Comes with Tenugui \$132.95