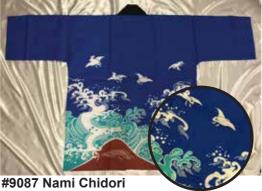

Made in Japan.

Orange, White and Black (Close Up) 100% Cotton Machine Gentle Cycle 32.5"L Top to Bottom 26.5" Across Pit to Pit \$88.50

Birds Flying Above Waves (Close Up) 100% Cotton No Belt 32.5"L Top to Bottom 26.5" Across Pit to Pit \$110.00