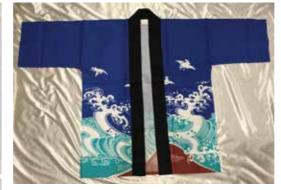

Made in Japan.

Orange, White and Black (Close Up) 100% Cotton Machine Gentle Cycle 32.5"L Top to Bottom 26.5" Across Pit to Pit \$88.50

Birds Flying Above Waves (Close Up) 100% Cotton No Belt 32.5"L Top to Bottom 26.5" Across Pit to Pit \$110.00