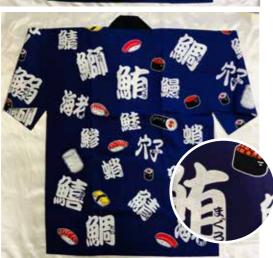

Purple, Red and Orange Flowers (Close Up) 100% Cotton 33"L Top to Bottom 26"Across Pit to Pit \$109.95 Limited Quantity:1

Nigiri Sushi on Dark Purple 100% Cotton Names of different types of nigiri sushi in kanji (For example, "maguro," "tako," "sake," "aji," etc.) 35.25"L Top to Bottom 26.25"Across Pit to Pit \$80.95