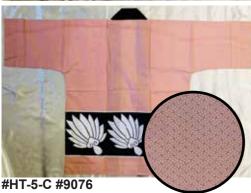

Made in Japan.

Orange, White and Black (Close Up) 100% Cotton Machine Gentle Cycle 32.5"L Top to Bottom 26.5" Across Pit to Pit \$88.50

Birds Flying Above Waves (Close Up) 100% Cotton No Belt 32.5"L Top to Bottom 26.5" Across Pit to Pit \$110.00