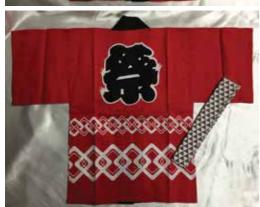

"Daimoncho" in Hiroshima Prefecture 100% Cotton 36"L Top to Bottom 25.5"Across Pit to Pit \$80.95

Red "Matsuri" 100% Cotton **Adult Extra Large** 32.75"L Top to Bottom 28.5" Across Pit to Pit Comes with Tenugui \$132.95