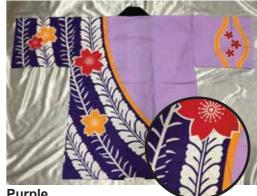

Purple, Red and Orange Flowers (Close Up) 100% Cotton 33"L Top to Bottom 26"Across Pit to Pit \$109.95 Limited Quantity:1

Nigiri Sushi on Dark Purple 100% Cotton Names of different types of nigiri sushi in kanji (For example, "maguro," "tako," "sake," "aji," etc.) 35.25"L Top to Bottom 26.25"Across Pit to Pit \$80.95