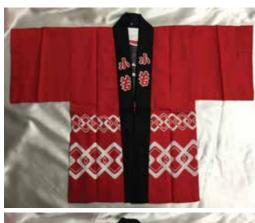

Blue "Matsuri" 100% Cotton **Adult Extra Large** 32.75"L Top to Bottom 28.5" Across Pit to Pit Comes with Tenugui \$132.95

Adult Large 34.5"L Top to Bottom 27.5"Across Pit to Pit \$120.95

**Adult Medium** 31.5"L Top to Bottom 26.25"Across Pit to Pit \$115.95

Adult Small or Ages 13-16 28"L Top to Bottom 23.5"Across Pit to Pit

\$110.95

Black "Matsuri" 100% Cotton **Adult Extra Large** N/A

\$120.95

**Adult Medium** 31.5"L Top to Bottom 26.25"Across Pit to Pit \$115.95