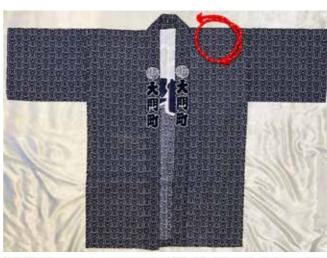

"Daimoncho" in Hiroshima Prefecture 100% Cotton 36"L Top to Bottom 25.5"Across Pit to Pit \$80.95

Red "Matsuri" 100% Cotton **Adult Extra Large** 32.75"L Top to Bottom 28.5" Across Pit to Pit Comes with Tenugui \$132.95