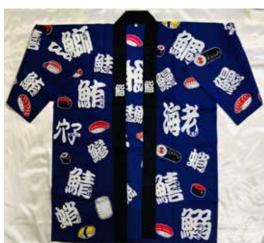

Purple, Red and Orange Flowers (Close Up) 100% Cotton 33"L Top to Bottom 26"Across Pit to Pit \$109.95 Limited Quantity:1

Nigiri Sushi on Dark Purple 100% Cotton Names of different types of nigiri sushi in kanji (For example, "maguro," "tako," "sake," "aji," etc.) 35.25"L Top to Bottom 26.25"Across Pit to Pit \$80.95