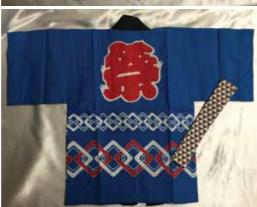

Blue "Matsuri" 100% Cotton **Adult Extra Large** 32.75"L Top to Bottom 28.5" Across Pit to Pit Comes with Tenugui \$132.95

Adult Large 34.5"L Top to Bottom 27.5"Across Pit to Pit \$120.95

**Adult Medium** 31.5"L Top to Bottom 26.25"Across Pit to Pit \$115.95

Adult Small or Ages 13-16 28"L Top to Bottom 23.5"Across Pit to Pit

\$110.95

Black "Matsuri" 100% Cotton **Adult Extra Large** N/A

\$120.95

**Adult Medium** 31.5"L Top to Bottom 26.25"Across Pit to Pit \$115.95