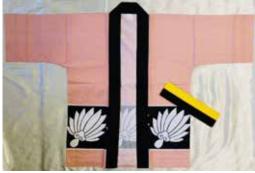

Made in Japan.

Orange, White and Black (Close Up) 100% Cotton Machine Gentle Cycle 32.5"L Top to Bottom 26.5" Across Pit to Pit \$88.50

Birds Flying Above Waves (Close Up) 100% Cotton No Belt 32.5"L Top to Bottom 26.5" Across Pit to Pit \$110.00