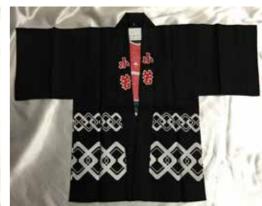

Adult Small or Ages 13-16 28"L Top to Bottom 23.5"Across Pit to Pit

\$110.95

Black "Matsuri" 100% Cotton **Adult Extra Large** N/A

\$120.95

**Adult Medium** 31.5"L Top to Bottom 26.25"Across Pit to Pit \$115.95

Adult Large Adult Small or Ages 13-16 34.5"L Top to Bottom 28"L Top to Bottom 23.5"Across Pit to Pit 27.5"Across Pit to Pit \$110.95