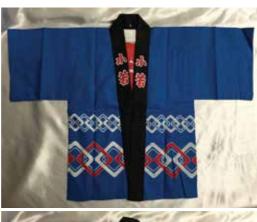

Blue "Matsuri" 100% Cotton **Adult Extra Large** 32.75"L Top to Bottom 28.5" Across Pit to Pit Comes with Tenugui \$132.95

Adult Large 34.5"L Top to Bottom 27.5"Across Pit to Pit \$120.95

**Adult Medium** 31.5"L Top to Bottom 26.25"Across Pit to Pit \$115.95

Adult Small or Ages 13-16 28"L Top to Bottom 23.5"Across Pit to Pit

\$110.95

Black "Matsuri" 100% Cotton **Adult Extra Large** N/A

\$120.95

**Adult Medium** 31.5"L Top to Bottom 26.25"Across Pit to Pit \$115.95