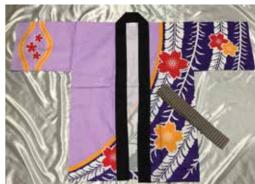

Purple, Red and Orange Flowers (Close Up) 100% Cotton 33"L Top to Bottom 26"Across Pit to Pit \$109.95 Limited Quantity:1

Nigiri Sushi on Dark Purple 100% Cotton Names of different types of nigiri sushi in kanji (For example, "maguro," "tako," "sake," "aji," etc.) 35.25"L Top to Bottom 26.25"Across Pit to Pit \$80.95