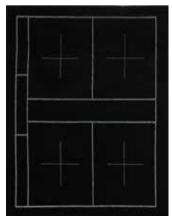

14.25"L, 3"W, Gold Border \$1.75 each

Tanzaku, White #S-50 14.25"L, 2.25", Gold Border \$1.75 each

\*For frames, go to the "Shikishi and Frames" page

Shitajiki Guide Black Felt Pad 10.5"W, 14"L \$4.20 each