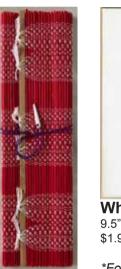

\$20.75 each

Blue Bamboo Scroll For Holding Brushes 18"L, 11.75"W No Pockets \$12.95 each

Red **Bamboo Scroll** For Holding Brushes 18"L, 11.75"W No Pockets \$12.95 each

White Shikishi 9.5"W, 10.75"L \$1.99 each