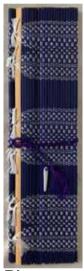

\$20.75 each

Blue Bamboo Scroll For Holding Brushes 18"L, 11.75"W No Pockets \$12.95 each

Red **Bamboo Scroll** For Holding Brushes 18"L, 11.75"W No Pockets \$12.95 each

White Shikishi 9.5"W, 10.75"L \$1.99 each