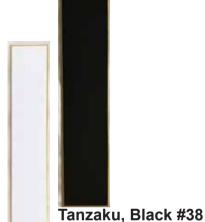

14.25"L, 3"W, Gold Border \$1.75 each

Tanzaku, White #S-50 14.25"L, 2.25", Gold Border \$1.75 each

\*For frames, go to the "Shikishi and Frames" page

Shitajiki Guide Black Felt Pad 10.5"W, 14"L \$4.20 each