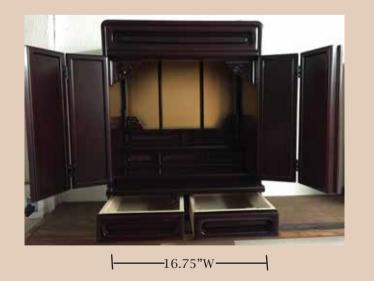

> Close-up image of interior decor.

**-** 12"W ·

Pine Wood Includes 1 Extended Platform and 2 Drawers to hold accessories 22"H, Base 16.75"W, 11"D \$795.00

Butsudan #M-16 Pine Wood Includes 1 Extended Platform and 2 Drawers to hold accessories 19"H, Base 15.25"W, 10.75"D \$695.00