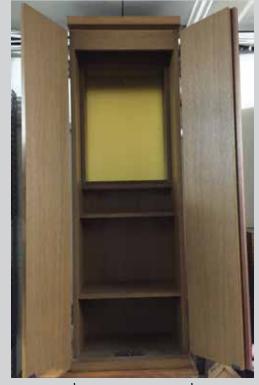

Butsudan Haneba #F-13 Ash Wood Includes 2 Shelves and 1 Electric Lightbulb 47"H, Base 15.5"W, 9.75"D \$839.00

— 15.5"W — |-