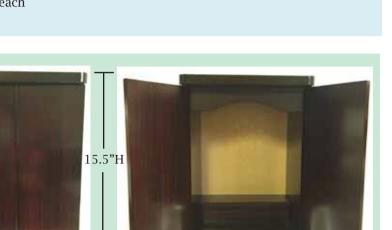

4.75"D

Temari #MT-13 Cherry Wood 15.5"H, Base 11.75"W, 9.5"D \$427.00

ŀ

decor.

9.25"D

- 11.75"W -

-

Butsudan #M-14 Pine Wood Includes 1 Extended Platform and 1 Drawer to hold accessories 17.25"H, Base 13"W, 9.25"D \$546.00