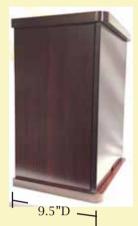

4.75"D

Temari #MT-13 Cherry Wood 15.5"H, Base 11.75"W, 9.5"D \$427.00

ŀ

decor.

9.25"D

- 11.75"W -

-

Butsudan #M-14 Pine Wood Includes 1 Extended Platform and 1 Drawer to hold accessories 17.25"H, Base 13"W, 9.25"D \$546.00