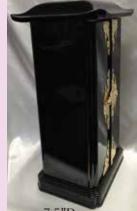

Large Zushi #A-526 Plastic with Black Lacquer Coating with Gold Trimmings. (Gold will not tarnish.) 16.5"H, Base 9.5"W, 7.5"D \$775.00

- 9.5"W·

7.5"D

Temari #MT-14 Cherry Wood Includes 1 Extended Platform 16.5"H, Base 12"W, 9.5"D \$449.00