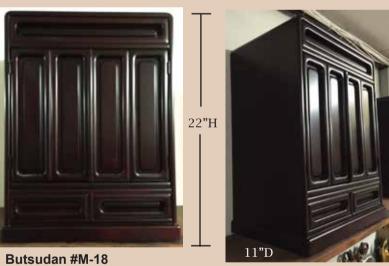

> Close-up image of interior decor.

**-** 12"W ·

Pine Wood Includes 1 Extended Platform and 2 Drawers to hold accessories 22"H, Base 16.75"W, 11"D \$795.00

Butsudan #M-16 Pine Wood Includes 1 Extended Platform and 2 Drawers to hold accessories 19"H, Base 15.25"W, 10.75"D \$695.00