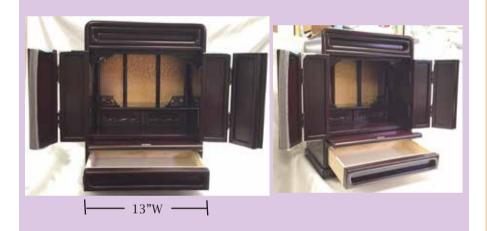

4.75"D

Temari #MT-13 Cherry Wood 15.5"H, Base 11.75"W, 9.5"D \$427.00

ŀ

decor.

9.25"D

- 11.75"W -

-

Butsudan #M-14 Pine Wood Includes 1 Extended Platform and 1 Drawer to hold accessories 17.25"H, Base 13"W, 9.25"D \$546.00