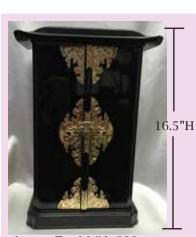

Large Zushi #A-526 Plastic with Black Lacquer Coating with Gold Trimmings. (Gold will not tarnish.) 16.5"H, Base 9.5"W, 7.5"D \$775.00

- 9.5"W·

7.5"D

Temari #MT-14 Cherry Wood Includes 1 Extended Platform 16.5"H, Base 12"W, 9.5"D \$449.00