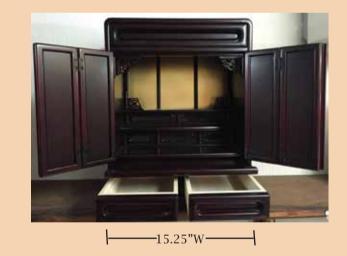

> Close-up image of interior decor.

**-** 12"W ·

Pine Wood Includes 1 Extended Platform and 2 Drawers to hold accessories 22"H, Base 16.75"W, 11"D \$795.00

Butsudan #M-16 Pine Wood Includes 1 Extended Platform and 2 Drawers to hold accessories 19"H, Base 15.25"W, 10.75"D \$695.00