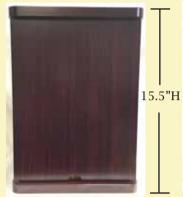

4.75"D

Temari #MT-13 Cherry Wood 15.5"H, Base 11.75"W, 9.5"D \$427.00

ŀ

decor.

9.25"D

- 11.75"W -

-

Butsudan #M-14 Pine Wood Includes 1 Extended Platform and 1 Drawer to hold accessories 17.25"H, Base 13"W, 9.25"D \$546.00