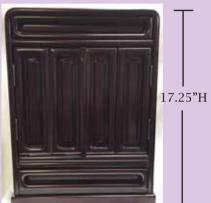

4.75"D

Temari #MT-13 Cherry Wood 15.5"H, Base 11.75"W, 9.5"D \$427.00

ŀ

decor.

9.25"D

- 11.75"W -

-

Butsudan #M-14 Pine Wood Includes 1 Extended Platform and 1 Drawer to hold accessories 17.25"H, Base 13"W, 9.25"D \$546.00