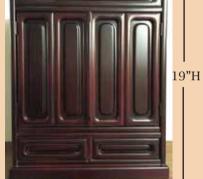

> Close-up image of interior decor.

**-** 12"W ·

Pine Wood Includes 1 Extended Platform and 2 Drawers to hold accessories 22"H, Base 16.75"W, 11"D \$795.00

Butsudan #M-16 Pine Wood Includes 1 Extended Platform and 2 Drawers to hold accessories 19"H, Base 15.25"W, 10.75"D \$695.00