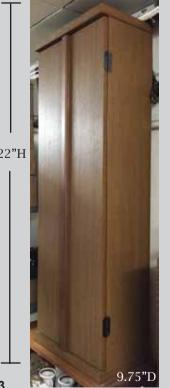

Butsudan Haneba #F-13 Ash Wood Includes 2 Shelves and 1 Electric Lightbulb 47"H, Base 15.5"W, 9.75"D \$839.00

— 15.5"W — |-