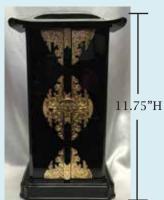

## Made in Japan.

Phone Orders Welcome. Reach us at **(808)286-9964** or *iidashonolulu@gmail.com* We do Shipping. Free Expert Packing.

6"W Small Zushi Plastic with Black Lacquer Coating with Gold Plastic Trimmings. (Gold will not tarnish.) 11.75"H, Base 6"W, 4.75"D \$449.00 each