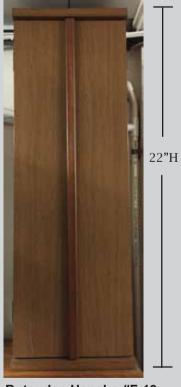

Butsudan Haneba #F-13 Ash Wood Includes 2 Shelves and 1 Electric Lightbulb 47"H, Base 15.5"W, 9.75"D \$839.00

— 15.5"W — |-