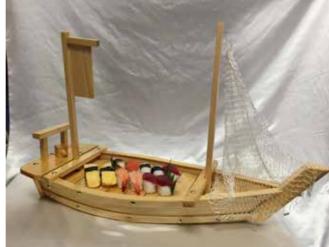

#OMS-201 Oshibako Wooden Sushi Mold

Wooden Sushi Boat Serving Tray Cypress Wood. Made in China. 16"H, 26"L, 9"W \$152.95

Sushi Rolling Mat Made in China. 9.5"L, 9.5"W \$2.95 each

(Inside)

#HK39-N Hangiri Momi Fir Wood Made in Japan. 3.5"H, 15.25"Dia \$134.50