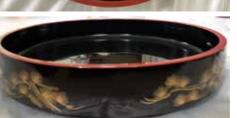

**Dohkan Wooden** Rice Paddle, Shamoji Hinoki, Cypress Wood Made in Japan. 10.25"L, 3.25"W \$5.49 each

11.75"L, 3.5"W \$7.29 each

13.5"L, 4"W \$11.00 each

17"L, 5"W \$15.99

#12 Sushi Oke Lacquer, Pine Design Made in Japan. 2.25"H, 14"Dia. \$97.00