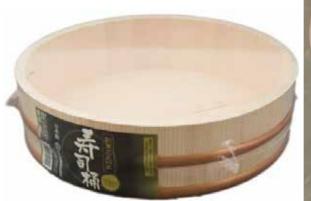

#OMS-201 Oshibako Wooden Sushi Mold

Wooden Sushi Boat Serving Tray Cypress Wood. Made in China. 16"H, 26"L, 9"W \$152.95

Sushi Rolling Mat Made in China. 9.5"L, 9.5"W \$2.95 each

(Inside)

#HK39-N Hangiri Momi Fir Wood Made in Japan. 3.5"H, 15.25"Dia \$134.50