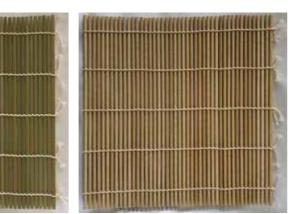

#OMS-201 Oshibako Wooden Sushi Mold

Wooden Sushi Boat Serving Tray Cypress Wood. Made in China. 16"H, 26"L, 9"W \$152.95

Sushi Rolling Mat Made in China. 9.5"L, 9.5"W \$2.95 each

(Inside)

#HK39-N Hangiri Momi Fir Wood Made in Japan. 3.5"H, 15.25"Dia \$134.50