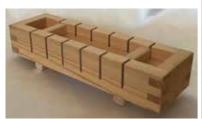

## Sushí Supplies

Phone Orders Welcome. Reach us at (808)286.9964 or iidashonolulu@gmail.com We do Shipping. Free Expert Packing. Prices Subject to Change.

(Top View)

Makes 7 pieces. Cypress Wood. Made in Japan. 2.25"H, 9,25"L, 2.75"W \$27.95

#OMS-201 Oshibako Wooden Sushi Mold

Wooden Sushi Boat Serving Tray Cypress Wood. Made in China. 16"H, 26"L, 9"W \$152.95

Sushi Rolling Mat Made in China. 9.5"L, 9.5"W \$2.95 each

(Inside)

#HK39-N Hangiri Momi Fir Wood Made in Japan. 3.5"H, 15.25"Dia \$134.50