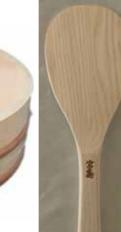

**Dohkan Wooden** Rice Paddle, Shamoji Hinoki, Cypress Wood Made in Japan. 10.25"L, 3.25"W \$5.49 each

11.75"L, 3.5"W \$7.29 each

13.5"L, 4"W \$11.00 each

17"L, 5"W \$15.99

#12 Sushi Oke Lacquer, Pine Design Made in Japan. 2.25"H, 14"Dia. \$97.00