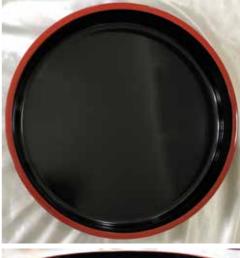

**Dohkan Wooden** Rice Paddle, Shamoji Hinoki, Cypress Wood Made in Japan. 10.25"L, 3.25"W \$5.49 each

11.75"L, 3.5"W \$7.29 each

13.5"L, 4"W \$11.00 each

17"L, 5"W \$15.99

#12 Sushi Oke Lacquer, Pine Design Made in Japan. 2.25"H, 14"Dia. \$97.00