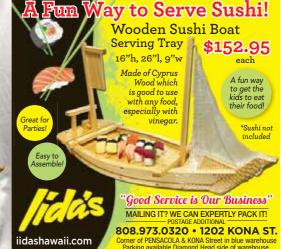

#OMS-201 Oshibako Wooden Sushi Mold

Wooden Sushi Boat Serving Tray Cypress Wood. Made in China. 16"H, 26"L, 9"W \$152.95

Sushi Rolling Mat Made in China. 9.5"L, 9.5"W \$2.95 each

(Inside)

#HK39-N Hangiri Momi Fir Wood Made in Japan. 3.5"H, 15.25"Dia \$134.50