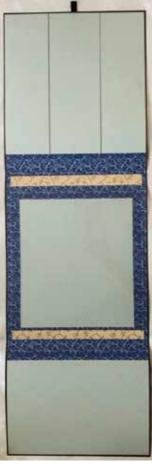

Reach us at (808)286.9964 or *iidashonolulu@gmail.com* 

#MG-50 Shikishi Fan Shape Frame Yakisugi Wood 16"H, 20.25"W \$72.00

#SK-45 Shikishi Kake Donsu Blue 14.75"L, 13"W \$33,50 each

#SK-22 Shikishi Kake
Mitsuori Blue
Cardboard Paper with Plastic
Film for the Window.
32.5"L, 10.5"W

(Folded)

#SK-22 Shikishi Kake
Mitsuori Brown
Cardboard Paper with Plastic
Film for the Window.
32.5"L, 10.5"W
\$19.95

Phone Orders Welcome.

Prices Subject to Change.

We do Shipping. Free Expert Packing.

\$19.95