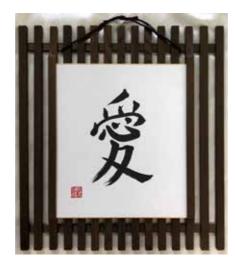

## Shikishi Frames

Made in Japan.

#SK-4400 Marugaku Frame Black Glass, Rim:Plastic 17.5"Dia., 9.5"x10.5" \$130.00

#SK-12 Shikishi Frame Yakisugi Wood 15.5"L, 14.25"W \$68.75 (Shikishi Not Included) Limited Quantity: 1