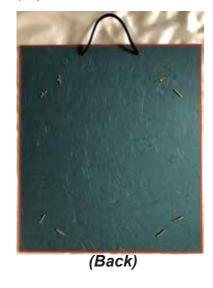

.75 each



Tanzaku Black with Gold Trimmings 14"L, 3"W \$1.75 each

## Shikishi Frames

Made in Japan.



#SK-4400 Marugaku Frame Black Glass, Rim:Plastic 17.5"Dia., 9.5"x10.5" \$130.00



#SK-12 Shikishi Frame Yakisugi Wood 15.5"L, 14.25"W \$68.75 (Shikishi Not Included) Limited Quantity: 1



Reach us at (808)286.9964 or *iidashonolulu@gmail.com* 

#MG-50 Shikishi Fan Shape Frame Yakisugi Wood 16"H, 20.25"W \$72.00



#SK-45 Shikishi Kake Donsu Blue 14.75"L, 13"W \$33,50 each



#SK-22 Shikishi Kake
Mitsuori Blue
Cardboard Paper with Plastic
Film for the Window.
32.5"L, 10.5"W



(Folded)

#SK-22 Shikishi Kake
Mitsuori Brown
Cardboard Paper with Plastic
Film for the Window.
32.5"L, 10.5"W
\$19.95



Phone Orders Welcome.

Prices Subject to Change.

We do Shipping. Free Expert Packing.





\$19.95

#4152R Glass Shikishi Frame Maroon Border 16.25"L, 15"W, 1"H \$69.00

#4150 Glass Shikishi Frame Maroon Border

23.5"L, 17"W \$195.00



#4152B Glass Shikishi Frame Navy Blue Border 16.25"L, 15"W, 1"H \$69.00



22.5"L, 3.5"W, .25"H \$35.95 (Tanzaku White Sold Separately.)



(Back of #4152)