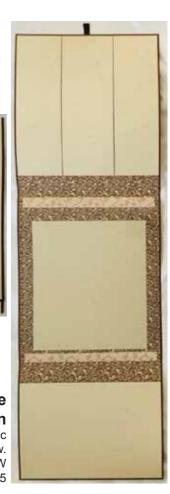

Reach us at (808)286.9964 or *iidashonolulu@gmail.com* 

#MG-50 Shikishi Fan Shape Frame Yakisugi Wood 16"H, 20.25"W \$72.00

#SK-45 Shikishi Kake Donsu Blue 14.75"L, 13"W \$33,50 each

#SK-22 Shikishi Kake
Mitsuori Blue
Cardboard Paper with Plastic
Film for the Window.
32.5"L, 10.5"W

(Folded)

#SK-22 Shikishi Kake
Mitsuori Brown
Cardboard Paper with Plastic
Film for the Window.
32.5"L, 10.5"W
\$19.95

Phone Orders Welcome.

Prices Subject to Change.

We do Shipping. Free Expert Packing.

\$19.95