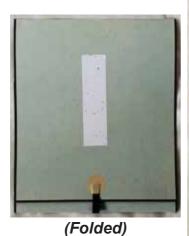

(Folded)

#SK-22 Shikishi Kake
Mitsuori Brown
Cardboard Paper with Plastic
Film for the Window.
32.5"L, 10.5"W
\$19.95

Phone Orders Welcome.

Prices Subject to Change.

We do Shipping. Free Expert Packing.

\$19.95