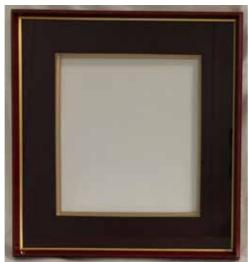

#4152R Glass Shikishi Frame Maroon Border 16.25"L, 15"W, 1"H \$69.00

#4150 Glass Shikishi Frame Maroon Border

23.5"L, 17"W \$195.00

#4152B Glass Shikishi Frame Navy Blue Border 16.25"L, 15"W, 1"H \$69.00