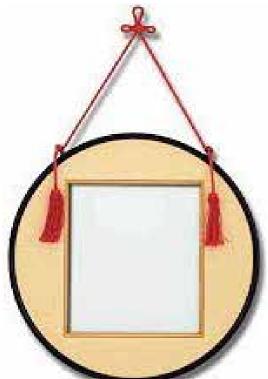

## Shikishi Frames

Made in Japan.

#SK-4400 Marugaku Frame Black Glass, Rim:Plastic 17.5"Dia., 9.5"x10.5" \$130.00

#SK-12 Shikishi Frame Yakisugi Wood 15.5"L, 14.25"W \$68.75 (Shikishi Not Included) Limited Quantity: 1