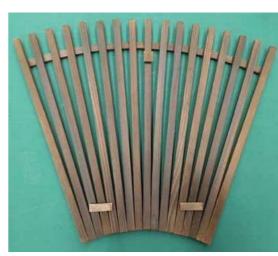

Reach us at (808)286.9964 or *iidashonolulu@gmail.com* 

#MG-50 Shikishi Fan Shape Frame Yakisugi Wood 16"H, 20.25"W \$72.00

#SK-45 Shikishi Kake Donsu Blue 14.75"L, 13"W \$33,50 each

#SK-22 Shikishi Kake
Mitsuori Blue
Cardboard Paper with Plastic
Film for the Window.
32.5"L, 10.5"W