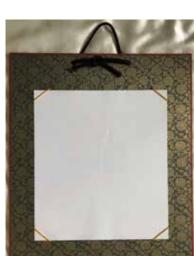

Reach us at (808)286.9964 or *iidashonolulu@gmail.com* 

#MG-50 Shikishi Fan Shape Frame Yakisugi Wood 16"H, 20.25"W \$72.00

#SK-45 Shikishi Kake Donsu Blue 14.75"L, 13"W \$33,50 each

#SK-22 Shikishi Kake
Mitsuori Blue
Cardboard Paper with Plastic
Film for the Window.
32.5"L, 10.5"W

(Folded)

#SK-22 Shikishi Kake
Mitsuori Brown
Cardboard Paper with Plastic
Film for the Window.
32.5"L, 10.5"W
\$19.95

Phone Orders Welcome.

Prices Subject to Change.

We do Shipping. Free Expert Packing.

\$19.95