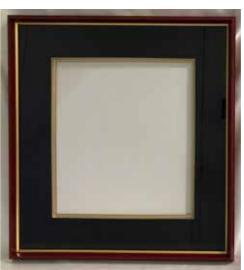

#4152R Glass Shikishi Frame Maroon Border 16.25"L, 15"W, 1"H \$69.00

#4150 Glass Shikishi Frame Maroon Border

23.5"L, 17"W \$195.00

#4152B Glass Shikishi Frame Navy Blue Border 16.25"L, 15"W, 1"H \$69.00