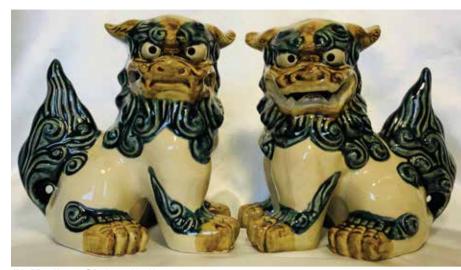

## Made in Okinawa

Okinawan Shisa are wards believed to protect from evil. When in pairs, the left shisa has a closed mouth, the right an open mouth. The open mouth wards off evil spirits, and the closed mouth keeps good spirits In.

#6 Large Sitting (2-1) Ceramic Each Lion Dog: 8"H, 7"W \$240.00

#8 Medium Sitting (2-1) Ceramic Each Lion Dog: 6"H, 6"W \$154.00

#5 Mini Yoko (2-1) Ceramic Each Lion Dog: 3"H, 3"W \$28.00

Okinawan Shisa Kutani-Yaki Pure Porcelain (2-1) Each Lion Dog: 15"H, 14"W, 10"D \$2,150 pair Not Sold Separately.