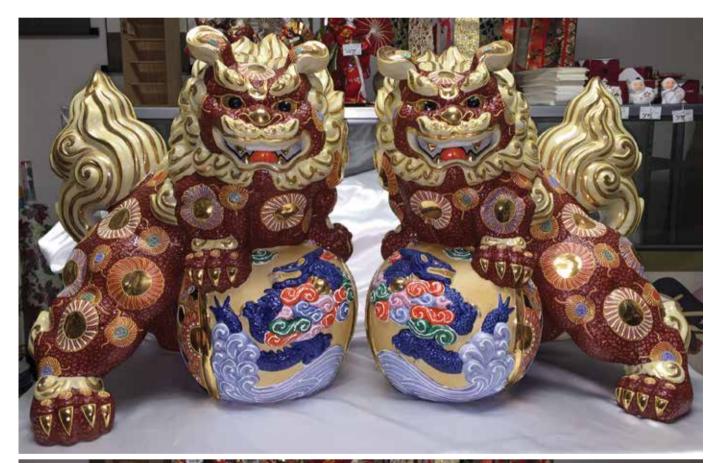

#6 Large Sitting (2-1) Ceramic Each Lion Dog: 8"H, 7"W \$240.00

#8 Medium Sitting (2-1) Ceramic Each Lion Dog: 6"H, 6"W \$154.00

#5 Mini Yoko (2-1) Ceramic Each Lion Dog: 3"H, 3"W \$28.00

Okinawan Shisa Kutani-Yaki Pure Porcelain (2-1) Each Lion Dog: 15"H, 14"W, 10"D \$2,150 pair Not Sold Separately.