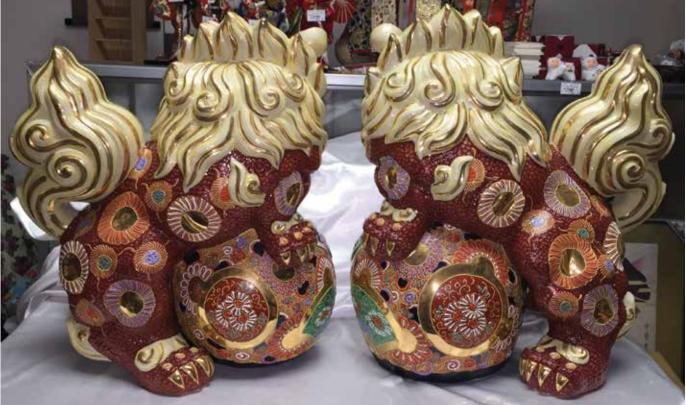

## Made in Okinawa

Okinawan Shisa are wards believed to protect from evil. When in pairs, the left shisa has a closed mouth, the right an open mouth. The open mouth wards off evil spirits, and the closed mouth keeps good spirits In.

#6 Large Sitting (2-1) Ceramic Each Lion Dog: 8"H, 7"W \$240.00

#8 Medium Sitting (2-1) Ceramic Each Lion Dog: 6"H, 6"W \$154.00

#5 Mini Yoko (2-1) Ceramic Each Lion Dog: 3"H, 3"W \$28.00

Okinawan Shisa Kutani-Yaki Pure Porcelain (2-1) Each Lion Dog: 15"H, 14"W, 10"D \$2,150 pair Not Sold Separately.