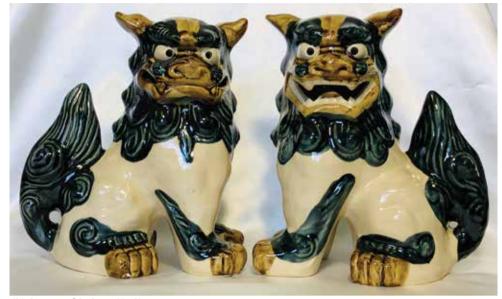

## Made in Okinawa

Okinawan Shisa are wards believed to protect from evil. When in pairs, the left shisa has a closed mouth, the right an open mouth. The open mouth wards off evil spirits, and the closed mouth keeps good spirits In.

#6 Large Sitting (2-1) Ceramic Each Lion Dog: 8"H, 7"W \$240.00

#8 Medium Sitting (2-1) Ceramic Each Lion Dog: 6"H, 6"W \$154.00

#5 Mini Yoko (2-1) Ceramic Each Lion Dog: 3"H, 3"W \$28.00

Okinawan Shisa Kutani-Yaki Pure Porcelain (2-1) Each Lion Dog: 15"H, 14"W, 10"D \$2,150 pair Not Sold Separately.