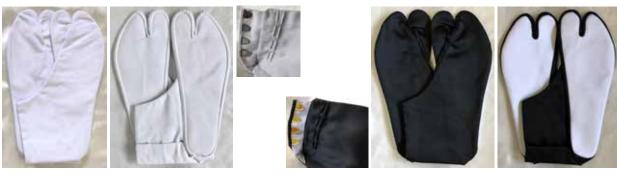

Tabí

Phone Orders Welcome. Reach us at (808)286.9964 or *iidashonolulu@gmail.com* We do Shipping. Free Expert Packing. Prices Subject to Change.

Made in Japan.

## Men's White and Black Tabi Shoe Size 100% Cotton

| Men's     | Ien's Converted Recommended Price |              |         | Price   |
|-----------|-----------------------------------|--------------|---------|---------|
| Shoe Size | e Size cm                         | Size cm      | (White) | (Black) |
| 6         | 23.5                              | 24           | \$31.25 | \$40.50 |
| 6.5       | 24.1                              | 24.5         | \$31.25 | \$40.50 |
| 7         | 24.4                              | 25 white o/s | \$33.85 | \$42.00 |
| 7.5       | 24.8                              | 25.5         | \$34.95 | \$43.00 |
| 8         | 25.4                              | 26           | \$35.95 | \$45.45 |
| 8.5       | 25.7                              | 26.5         | \$36.45 | \$47.95 |
| 9         | 26                                | 26.5         | \$36.45 | \$47.95 |
| 9.5       | 26.7                              | 27           | \$38.95 | \$49.25 |
| 10        | 27                                | 27.5         | \$40.95 | \$52.25 |
| 10.5      | 27.3                              | 28           | \$43.75 | \$52.25 |
| 11        | 27.9                              | 28.5         | \$46.95 | \$58.95 |
| 11.5      | 28.3                              | 29           | N/A     | \$59.25 |
| 12        | 28.6                              | 29.5         | N/A     | N/A     |
| 12.5      | 29                                | 29.5         | N/A     | N/A     |
| 13        | 29.4                              | 30           | N/A     | N/A     |
| 13.5      | 29.7                              | 30.5         | N/A     | N/A     |
| 14        | 30.2                              | 31           | N/A     | N/A     |
| 14.5      | 30.6                              | 31.5         | N/A     | N/A     |
| 15        | 31                                | 31.5         | N/A     | N/A     |
| 15.5      | 31.4                              | 32           | N/A     | \$62.75 |
| 16        | 31.8                              | 32.5         | N/A     | N/A     |

## Women's White and Black Tabi Shoe Size 100% Cotton

| Women's  | Converted | Recommende   | d Price | Price   |
|----------|-----------|--------------|---------|---------|
| Shoe Siz | e Size cm | Size cm      | (White) | (Black) |
| 5        | 21.5      | 22           | \$25.25 | \$43.50 |
| 5.5      | 22        | 22.5         | \$27.25 | \$43.50 |
| 6        | 22.5      | 23           | \$27.75 | \$43.50 |
| 6.5      | 23        | 23.5         | \$30.75 | \$43.50 |
| 7        | 23.5      | 24           | \$31.25 | \$40.50 |
| 7.5      | 23.8      | 24.5         | \$31.25 | \$42.45 |
| 8        | 24.1      | 24.5         | \$31.25 | \$42.45 |
| 8.5      | 24.6      | 25 white o/s | \$33.85 | \$45.45 |
| 9        | 25.1      | 25.5         | \$34.95 | \$45.45 |
| 9.5      | 25.4      | 26           | \$35.95 | \$45.45 |
| 10       | 25.9      | 26.5         | \$36.45 | \$47.95 |
| 10.5     | 26.2      | 27           | \$38.95 | \$49.25 |
| 11       | 26.7      | 27.5         | \$40.95 | \$52.25 |
| 11.5     | 27.1      | 28           | \$43.75 | \$52.25 |
| 12       | 27.6      | 28.5         | \$46.95 | \$58.95 |