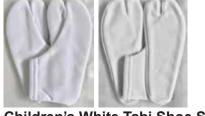

## Children's White Tabi Shoe Size 100% Nylon American Converted Price Age **Shoe Size** Size cm (White) 12 months - 2 years 5.5 - 6.5 13 - 14 \$18.60 2.5 years - 4 years 7.5 - 9 15 - 16 \$19.15 4 years -5.5 years 17 - 18 10 - 12 \$19.95 5.5 years - 7 years 13.5 - 1.5Y 19 - 20 \$19.95 7.5 years - 8 years 2.5Y - 4Y 21 - 22 \$19.95