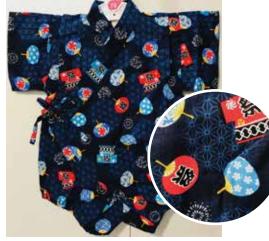

Red, Green Crabs on Navy Blue Size:70 Up to 1 year old \$32.95 Size 80: Age 1, Up to 2 years old \$34.95

American Designs on Black Size 80: Age 1, Up to 2 years old \$34.95

White Matsuri Size 80: Age 1, Up to 2 years old \$34.95

Blue Matsuri Size:70 Up to 1 year old \$32.95 Size 80: Age 1, Up to 2 years old \$34.95

Uchiwa Fans, Dragonflies on White Size 80: Age 1, Up to 2 years old \$34.95

White Paisley Design on Black Size:70 Up to 1 year old \$32.95