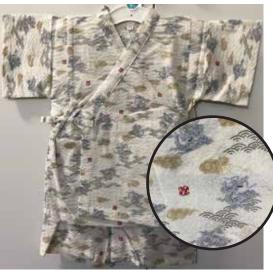

Nautical Print on Blue Elastic Waistband Size 90: Age 2, Up to 3 years old \$39.95 Size:95: Age 3, Up to 4 years old \$41.95

**Gray Dragons on White** Elastic Waistband Size 95: Age 3, Up to 4 years old \$41.95