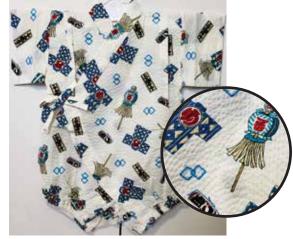

Blue Matsuri Size:70 Up to 1 year old \$32.95 Size 80: Age 1, Up to 2 years old \$34.95

Uchiwa Fans, Dragonflies on White Size 80: Age 1, Up to 2 years old \$34.95

White Paisley Design on Black Size:70 Up to 1 year old \$32.95