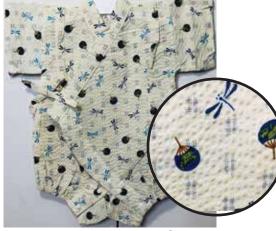

Blue Matsuri Size:70 Up to 1 year old \$32.95 Size 80: Age 1, Up to 2 years old \$34.95

Uchiwa Fans, Dragonflies on White Size 80: Age 1, Up to 2 years old \$34.95

White Paisley Design on Black Size:70 Up to 1 year old \$32.95