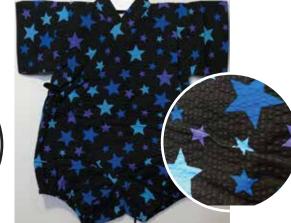

Fireworks on Blue Size:70 Up to 1 year old \$32.95

Gray Dragons on White Size 80: Age 1, Up to 2 years old \$34.95

Bon Size:70 Up to 1 year old \$32.95

Stars on White Size:70 Up to 1 year old \$32.95

Size:70 Up to 1 year old \$32.95