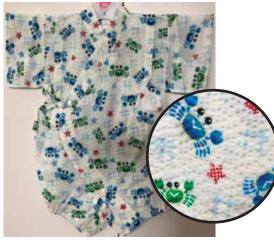

Blue, Green Crabs on White Size:70 Up to 1 year old \$32.95 Size 80: Age 1, Up to 2 years old \$34.95

Onesies (1-piece Jinbei) Buttons to Change Diapers Easily.

Red, Brown, Blue Crabs on Blue Size 80: Age 1, Up to 2 years old \$34.95