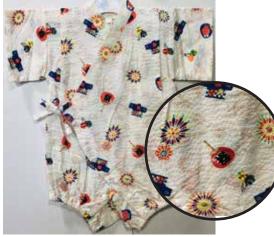

Jínbeí for Boys Made in Japan. 100% Cotton.

Phone Orders Welcome. Reach us at (808)286.9964 or *iidashonolulu@gmail.com* We do Shipping. Free Expert Packing. Prices Subject to Change.

Blue Crabs on White Size 80: Age 1, Up to 2 years old \$34.95