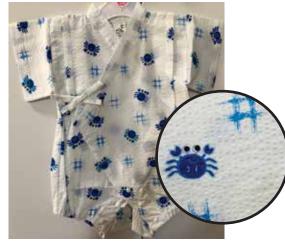

Jínbeí for Boys Made in Japan. 100% Cotton.

Phone Orders Welcome. Reach us at (808)286.9964 or *iidashonolulu@gmail.com* We do Shipping. Free Expert Packing. Prices Subject to Change.

Blue Crabs on White Size 80: Age 1, Up to 2 years old \$34.95