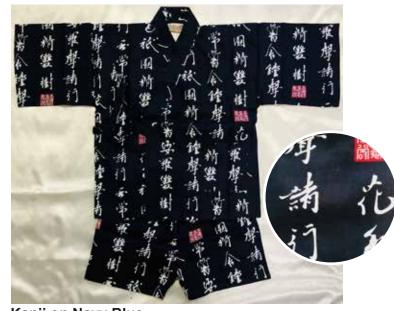

**Blue Matsuri** Elastic Waistband Size 90: Age 2, Up to 3 years old Size 95: Age 3, Up to 4 years old Size 110: Age 6, Up to 7 years old \$68.00

Kanji on Navy Blue with Pocket Elastic Waistband Size SS: (12"Across Pit to Pit) Age 2, Up to 3 years old Size S: (13.5"Across Pit to Pit) Age 3, Up to 4 years old Size M: (14.5"Across Pit to Pit) Age 4, Up to 5 years old Size L: (16.25"Across Pit to Pit) Age 6, Up to 7 years old Size XL: (17.5"Across Pit to Pit) Age 7, Up to 8 years old \$64.00 each