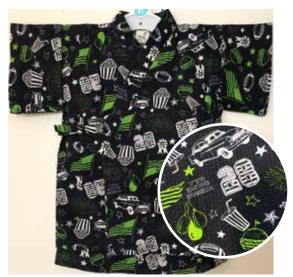

Round Designs on Dark Blue Elastic Waistband Size:95: Age 3, Up to 4 years old \$41.95 American Designs on Black Elastic Waistband Size:95 Up to 4 years old \$41.95

Fireworks on White Elastic Waistband Size 90: Age 2, Up to 3 years old \$39.95 Size:95: Age 3, Up to 4 years old \$41.95