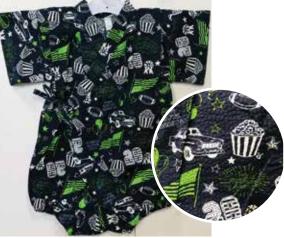

Red, Green Crabs on Navy Blue Size:70 Up to 1 year old \$32.95 Size 80: Age 1, Up to 2 years old \$34.95

American Designs on Black Size 80: Age 1, Up to 2 years old \$34.95

White Matsuri Size 80: Age 1, Up to 2 years old \$34.95