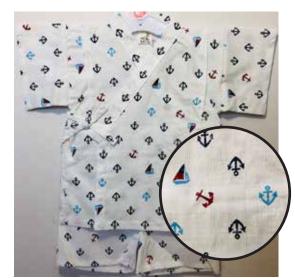

Happi Pants Combo Top and Shorts with Elastic Waistband (2-piece Jinbei) Please call first for availability. Limited Stock.

Nautical Print on White Elastic Waistband Size 90: Age 2, Up to 3 years old \$39.95 Size:95: Age 3, Up to 4 years old \$41.95

Nautical Print on Blue Elastic Waistband Size 90: Age 2, Up to 3 years old \$39.95 Size:95: Age 3, Up to 4 years old \$41.95

**Gray Dragons on White** Elastic Waistband Size 95: Age 3, Up to 4 years old \$41.95