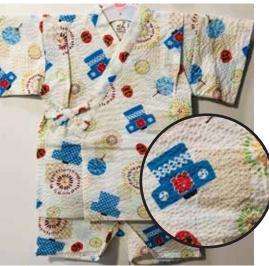

Round Designs on Dark Blue Elastic Waistband Size:95: Age 3, Up to 4 years old \$41.95 American Designs on Black Elastic Waistband Size:95 Up to 4 years old \$41.95

Fireworks on White Elastic Waistband Size 90: Age 2, Up to 3 years old \$39.95 Size:95: Age 3, Up to 4 years old \$41.95

Fireworks on Blue Elastic Waistband Size 90: Age 2, Up to 3 years old \$39.95 Size:95: Age 3, Up to 4 years old \$41.95

White Matsuri Elastic Waistband Size 90: Age 2, Up to 3 years old Size 95: Age 3, Up to 4 years old \$68.00