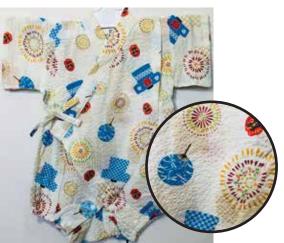

Round Designs on Dark Blue Elastic Waistband Size:95: Age 3, Up to 4 years old \$41.95 American Designs on Black Elastic Waistband Size:95 Up to 4 years old \$41.95

Fireworks on White Elastic Waistband Size 90: Age 2, Up to 3 years old \$39.95 Size:95: Age 3, Up to 4 years old \$41.95