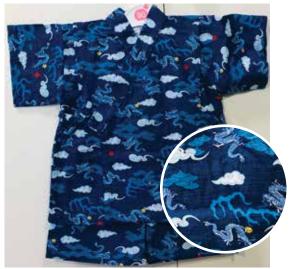

**Dragons on Light Blue** Elastic Waistband Size:95: Age 3, Up to 4 years old \$41.95

**Dragons on Dark Blue** Elastic Waistband Size 90: Age 2, Up to 3 years old \$39.95

Elephants, Giraffes, Hippos, Bears, Chicks Elastic Waistband Size 90: Age 2, Up to 3 years old \$39.95 White, Green Arrows on Black Elastic Waistband Size:95: Age 3, Up to 4 years old \$41.95