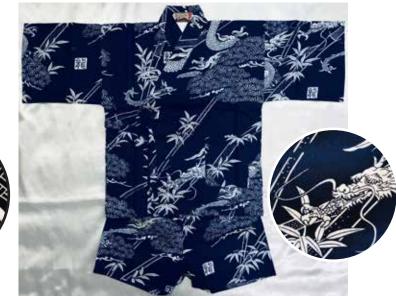

Dragons and Matsu on Navy Blue with Pocket Elastic Waistband Size SS: N/A Size S: (13.5"Across Pit to Pit) Age 3, Up to 4 years old Size M: (14.5"Across Pit to Pit) Age 4, Up to 5 years old Size L: (16.25"Across Pit to Pit) Age 5, Up to 6 years old Size XL: (17.5"Across Pit to Pit) Age 6, Up to 7 years old \$64.00 each