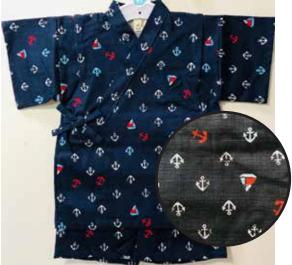

Happi Pants Combo Top and Shorts with Elastic Waistband (2-piece Jinbei) Please call first for availability. Limited Stock.

Nautical Print on White Elastic Waistband Size 90: Age 2, Up to 3 years old \$39.95 Size:95: Age 3, Up to 4 years old \$41.95

Nautical Print on Blue Elastic Waistband Size 90: Age 2, Up to 3 years old \$39.95 Size:95: Age 3, Up to 4 years old \$41.95

**Gray Dragons on White** Elastic Waistband Size 95: Age 3, Up to 4 years old \$41.95