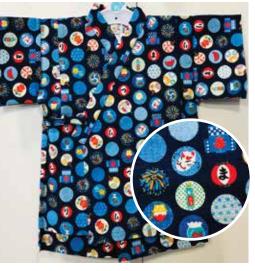

Round Designs on Dark Blue Elastic Waistband Size:95: Age 3, Up to 4 years old \$41.95 American Designs on Black Elastic Waistband Size:95 Up to 4 years old \$41.95

Fireworks on White Elastic Waistband Size 90: Age 2, Up to 3 years old \$39.95 Size:95: Age 3, Up to 4 years old \$41.95