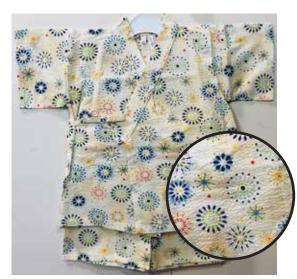

Fireworks on Blue Size:70 Up to 1 year old \$32.95

Gray Dragons on White Size 80: Age 1, Up to 2 years old \$34.95

Bon Size:70 Up to 1 year old \$32.95

Stars on White Size:70 Up to 1 year old \$32.95

Size:70 Up to 1 year old \$32.95

Fireworks Size:70 Up to 1 year old \$32.95

Size 80: Age 1, Up to 2 years old \$34.95

Happi Coats on White Size:70 Up to 1 year old \$32.95 Size 80: Age 1, Up to 2 years old \$34.95

Happi Coats on Blue Size 80: Age 1, Up to 2 years old \$34.95