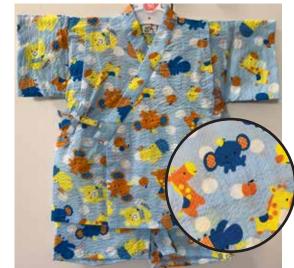

**Dragons on Light Blue** Elastic Waistband Size:95: Age 3, Up to 4 years old \$41.95

**Dragons on Dark Blue** Elastic Waistband Size 90: Age 2, Up to 3 years old \$39.95

Elephants, Giraffes, Hippos, Bears, Chicks Elastic Waistband Size 90: Age 2, Up to 3 years old \$39.95 White, Green Arrows on Black Elastic Waistband Size:95: Age 3, Up to 4 years old \$41.95