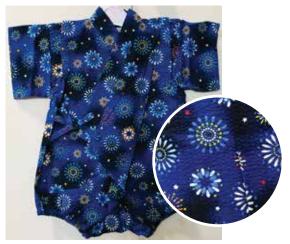

Fireworks on Blue Size:70 Up to 1 year old \$32.95

Gray Dragons on White Size 80: Age 1, Up to 2 years old \$34.95

Bon Size:70 Up to 1 year old \$32.95

Stars on White Size:70 Up to 1 year old \$32.95

Size:70 Up to 1 year old \$32.95

Fireworks Size:70 Up to 1 year old \$32.95

Size 80: Age 1, Up to 2 years old \$34.95

Happi Coats on White Size:70 Up to 1 year old \$32.95 Size 80: Age 1, Up to 2 years old \$34.95

Happi Coats on Blue Size 80: Age 1, Up to 2 years old \$34.95