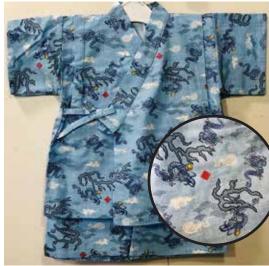

**Dragons on Light Blue** Elastic Waistband Size:95: Age 3, Up to 4 years old \$41.95

**Dragons on Dark Blue** Elastic Waistband Size 90: Age 2, Up to 3 years old \$39.95

Elephants, Giraffes, Hippos, Bears, Chicks Elastic Waistband Size 90: Age 2, Up to 3 years old \$39.95 White, Green Arrows on Black Elastic Waistband Size:95: Age 3, Up to 4 years old \$41.95