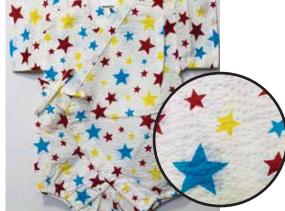

Fireworks on Blue Size:70 Up to 1 year old \$32.95

Gray Dragons on White Size 80: Age 1, Up to 2 years old \$34.95

Bon Size:70 Up to 1 year old \$32.95

Stars on White Size:70 Up to 1 year old \$32.95

Size:70 Up to 1 year old \$32.95