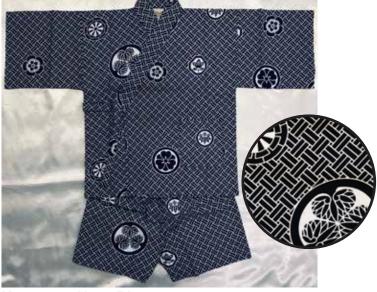

Kamon on Navy Blue with Pocket Elastic Waistband Size SS: (12"Across Pit to Pit) Age 2, Up to 3 years old Size S: (13.5"Across Pit to Pit) Age 3, Up to 4 years old Size M: *N/A* Size L: *N/A* Size XL: *N/A* \$64.00 each