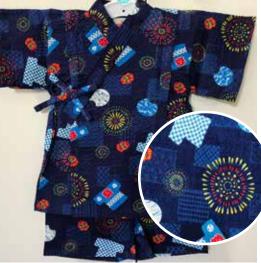

Fireworks on Blue Elastic Waistband Size 90: Age 2, Up to 3 years old \$39.95 Size:95: Age 3, Up to 4 years old \$41.95

White Matsuri Elastic Waistband Size 90: Age 2, Up to 3 years old Size 95: Age 3, Up to 4 years old \$68.00