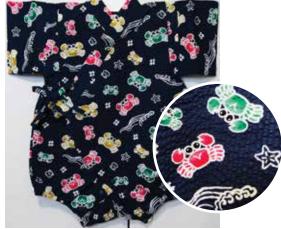

Red, Green Crabs on Navy Blue Size:70 Up to 1 year old \$32.95 Size 80: Age 1, Up to 2 years old \$34.95

American Designs on Black Size 80: Age 1, Up to 2 years old \$34.95

White Matsuri Size 80: Age 1, Up to 2 years old \$34.95