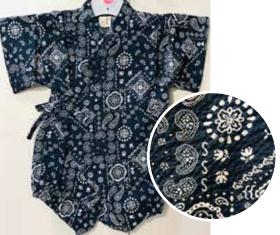

Blue Matsuri Size:70 Up to 1 year old \$32.95 Size 80: Age 1, Up to 2 years old \$34.95

Uchiwa Fans, Dragonflies on White Size 80: Age 1, Up to 2 years old \$34.95

White Paisley Design on Black Size:70 Up to 1 year old \$32.95