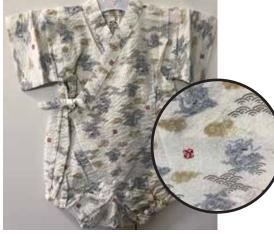

Fireworks on Blue Size:70 Up to 1 year old \$32.95

Gray Dragons on White Size 80: Age 1, Up to 2 years old \$34.95

Bon Size:70 Up to 1 year old \$32.95

Stars on White Size:70 Up to 1 year old \$32.95

Size:70 Up to 1 year old \$32.95

Fireworks Size:70 Up to 1 year old \$32.95

Size 80: Age 1, Up to 2 years old \$34.95

Happi Coats on White Size:70 Up to 1 year old \$32.95 Size 80: Age 1, Up to 2 years old \$34.95

Happi Coats on Blue Size 80: Age 1, Up to 2 years old \$34.95