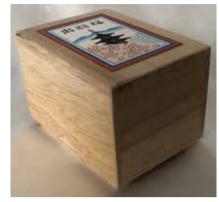

Black

\$24.95 per set

Hanafuda Set in a wooden box Box: 2"H, 3"L, 2.25"W Box is made of Kiri (Paulownia) Hardwood Paulownia wood is very light, fine-grained and warp-resistant Each Card:2.13"L, 1.25"W Cards come in Black or Red \$109.00 per set