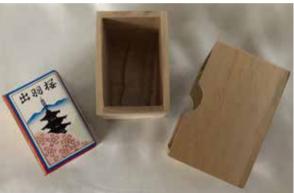

Black

\$24.95 per set

Hanafuda Set in a wooden box Box: 2"H, 3"L, 2.25"W Box is made of Kiri (Paulownia) Hardwood Paulownia wood is very light, fine-grained and warp-resistant Each Card:2.13"L, 1.25"W Cards come in Black or Red \$109.00 per set