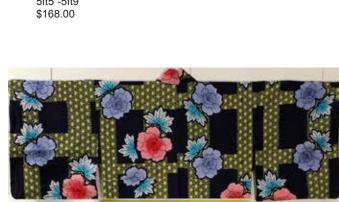

\$97.45 each

YTC-150-50 Red Flowers Size: 50" 4ft7"-4ft.11" (For Ages 10-11)

\$119.25 each

YTC-160-L #1553-A Pink Sakura Size: 45"

4ft3"-4ft7" (Ages 8-9) \$108.30

YB-1553-A Pink Sakura Size: L 58"

5ft5"-5ft9" \$168.00