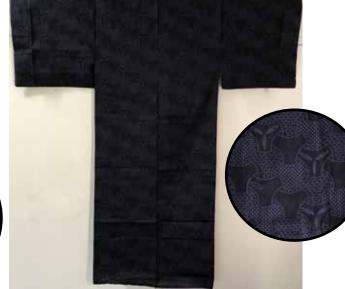

\$193.00

Photo Courtesy of Kashu Sales #YB-445 "Kotobuki" Longevity and "Fuku" Prosperity Kanji Characters/Black Size: M 58" Size: EXL 64"

\$103.00

**#YB-1573A Dark Blue Circles** Size: M 58" 5ft5"-5ft9" \$105.95