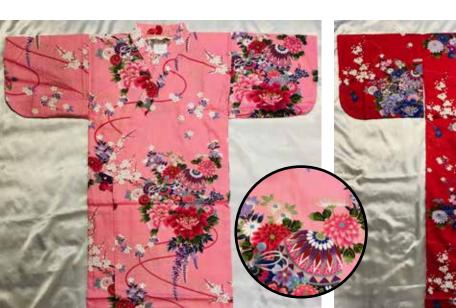

\$97.45 each

YTC-150-50 Red Flowers Size: 50" 4ft7"-4ft.11" (For Ages 10-11)

\$119.25 each

YTC-160-L #1553-A Pink Sakura Size: 45"

4ft3"-4ft7" (Ages 8-9) \$108.30

YB-1553-A Pink Sakura Size: L 58"

5ft5"-5ft9" \$168.00