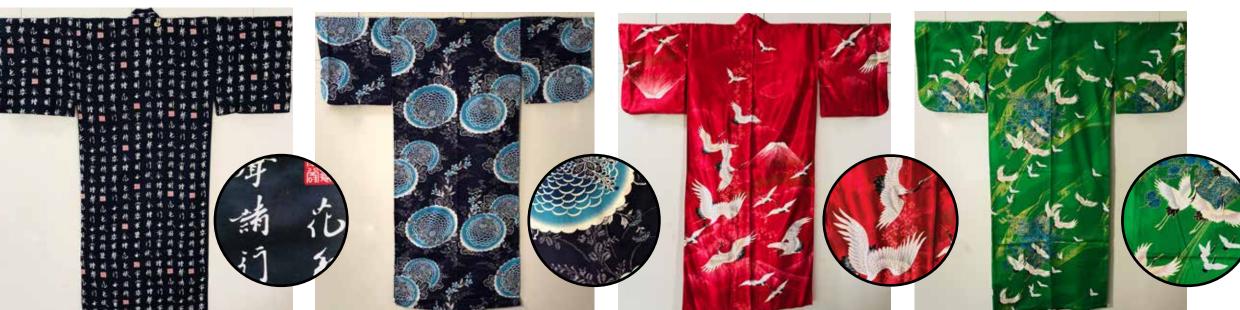

\$193.00

Photo Courtesy of Kashu Sales #YB-445 "Kotobuki" Longevity and "Fuku" Prosperity Kanji Characters/Black Size: M 58" Size: EXL 64"

\$103.00

**#YB-1573A Dark Blue Circles** Size: M 58" 5ft5"-5ft9" \$105.95

\$164.00

Size: M 56"

\$127.50

**#YKO-542 Geisha/Dark Blue** 5ft5"-5ft7"

\$94.15

**#YB-1572B Geometric/Dark Blue** 

Size: L 61" 5ft9"-6ft1" \$114.50

Photo Courtesy of Kashu Sales #YB-471 Love Notes Size: L 61" Size: EXL 64" 5ft9"-6ft1" 6ft1"-\$97.15 \$115.50

\$128.50

Chinese Characters (Flowers, Color, etc.)/Dark Blue #526 Blue Tsubaki and Leaves/Black

Size: 56" 5ft.5"-5ft8"

\$135.50

Size: L 58"

5ft.5"-5ft8" \$104.75

**#K13 White Flying Cranes/Red** 100% POLYESTER Size: M 56"

5ft5"-5ft8" \$87.95

#587 Flying Cranes and Green Flowers/Green

#587 O-hime-sama, Fans and Gold Flowers/Red

Size: 55" 5ft1"-5ft6" \$132.25

#587 O-hime-sama, Fans and Gold Flowers/White

Size: 55" 5ft1"-5ft6" \$132.25