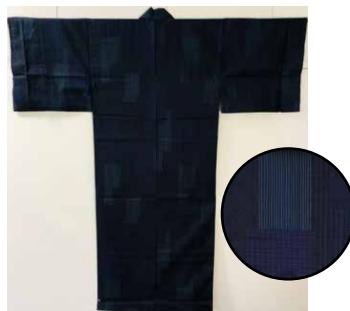

\$128.50

Chinese Characters (Flowers, Color, etc.)/Dark Blue #526 Blue Tsubaki and Leaves/Black

Size: 56" 5ft.5"-5ft8"

\$135.50

Size: L 58"

5ft.5"-5ft8" \$104.75

**#K13 White Flying Cranes/Red** 100% POLYESTER Size: M 56"