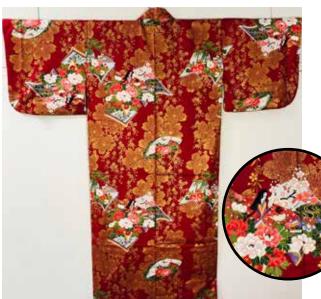

\$128.50

Chinese Characters (Flowers, Color, etc.)/Dark Blue #526 Blue Tsubaki and Leaves/Black

Size: 56" 5ft.5"-5ft8"

\$135.50

Size: L 58"

5ft.5"-5ft8" \$104.75

**#K13 White Flying Cranes/Red** 100% POLYESTER Size: M 56"

5ft5"-5ft8" \$87.95

#587 Flying Cranes and Green Flowers/Green

#587 O-hime-sama, Fans and Gold Flowers/Red

Size: 55" 5ft1"-5ft6" \$132.25

#587 O-hime-sama, Fans and Gold Flowers/White

Size: 55" 5ft1"-5ft6" \$132.25