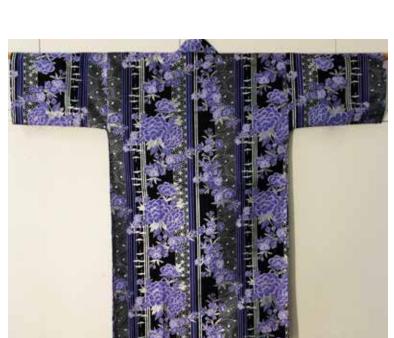

\$111.95

\$105.95

100% Cotton

Geisha and Red Flowers/Gold Size: 42" One Size Fits All \$85.75

Purple Flowers and Silver Geometric Shapes/Black Size: 42" One Size Fits All

\$87.25

Phone Orders Welcome. Reach us at (808)286.9964 or iidashonolulu@gmail.com We do Shipping. Free Expert Packing.