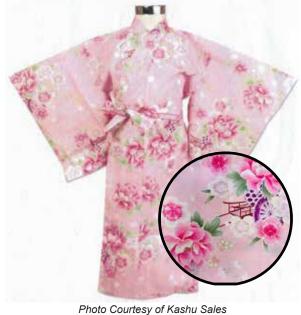

\$97.45 each

YTC-150-50 Red Flowers Size: 50" 4ft7"-4ft.11" (For Ages 10-11)

\$119.25 each

YTC-160-L #1553-A Pink Sakura Size: 45"

4ft3"-4ft7" (Ages 8-9) \$108.30

YB-1553-A Pink Sakura Size: L 58"

5ft5"-5ft9" \$168.00

YTC-150-30 Pink Flowers Size: 30"

\$75.65 each YTC-150-40 Pink Flowers

3ft3"-3ft.7" (For Ages 2-3)

Size: 40" 3ft11"-4ft.3" (For Ages 6-7) \$97.45 each

YTC-150-45 Pink Flowers Size: L 45" 4ft3"-4ft7" (For Ages 8-9) \$108.35