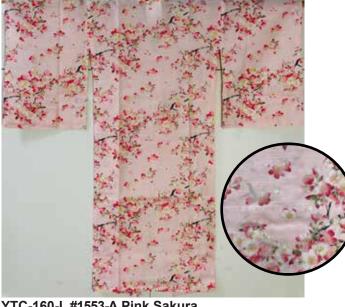

\$97.45 each

YTC-150-50 Red Flowers Size: 50" 4ft7"-4ft.11" (For Ages 10-11)

\$119.25 each

YTC-160-L #1553-A Pink Sakura Size: 45"

4ft3"-4ft7" (Ages 8-9) \$108.30

YB-1553-A Pink Sakura Size: L 58"

5ft5"-5ft9" \$168.00