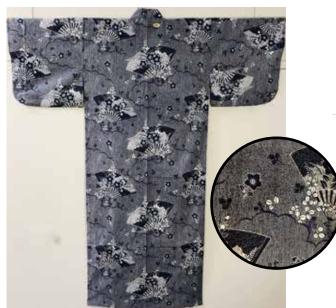

\$115.55

Photo Courtesy of Kashu Sales **#YB-375 Fans/Black** Size: M 58" Size: L 61" 5ft5"-5ft9" 5ft9"-6ft1" O/S O/S

**#YKO-529 Flowers and Fans/Dark Blue** Size M 56" Size: L 58" 5ft9"-6ft1" 5ft5"-5ft7"