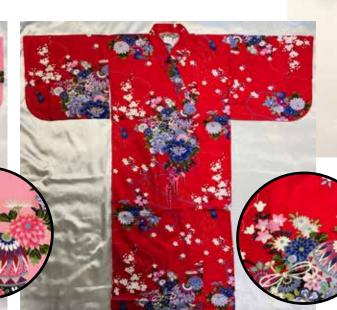

Flowers and Temari/Pink Size: 45" XL (3ft11"-4ft3"H) Age 8 \$72.00 Size: 50" 2XL (4ft3"-4ft7"H) Age 10 \$76.00

Flowers and Temari/Red Size: 40" L (3ft7"-3ft11"H) Age 6 \$68.00

**#ZSM (YT-104-45)** Includes bright yellow belt Size: 45" Size: 50" 4ft1"-4ft5" 4ft6"-5ft0"