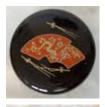

T-19 Chakin Henen

Hishaku Tea Ceremony Ladle Bamboo 16"L, Cup:2"Deep, 2.25"Dia. Made in Japan. \$85.50 each

**Natsume Tea Caddy #TR-25R** Black, Fan Design Lacquer 2.5"H, 2.5"Dia. Made in Japan. \$19.95