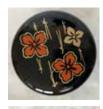

**Natsume** Tea Caddy

#TR-25B Black, Flowers Lacquer 2.5"H, 2.5"Dia. Made in Japan. \$19.95

**Natsume** Tea Caddy

#TR-25R Red, Flowers Lacquer 2.5"H, 2.5"Dia. Made in Japan. \$19.95

Natsume

**Tea Caddy #TR-25R** Red, Trees Lacquer 2.5"H, 2.5"Dia. Made in Japan.