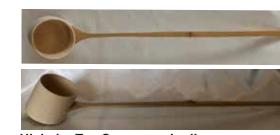

T-19 Chakin Henen

Hishaku Tea Ceremony Ladle Bamboo 16"L, Cup:2"Deep, 2.25"Dia. Made in Japan. \$85.50 each

**Natsume Tea Caddy #TR-25R** Black, Fan Design Lacquer 2.5"H, 2.5"Dia. Made in Japan. \$19.95