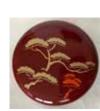

**Natsume** Tea Caddy

#TR-25B Black, Flowers Lacquer 2.5"H, 2.5"Dia. Made in Japan. \$19.95

**Natsume** Tea Caddy

#TR-25R Red, Flowers Lacquer 2.5"H, 2.5"Dia. Made in Japan. \$19.95

Natsume

**Tea Caddy #TR-25R** Red, Trees Lacquer 2.5"H, 2.5"Dia. Made in Japan.