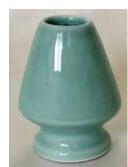

#T-15 Kusenaoshi Celadon **Matcha Whisk Stand** Glazed Ceramic Seiji Green 3"H, 2.25"Dia. Made in Japan.

**T4R Red Fukusa** 100% Silk 10.75"x11" Made in Japan. \$39.00

#4 Purple Fukusa 100% Silk 10.75"x11' Made in Japan. \$49.00