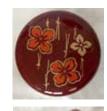

**Natsume** Tea Caddy

#TR-25B Black, Flowers Lacquer 2.5"H, 2.5"Dia. Made in Japan. \$19.95

**Natsume** Tea Caddy

#TR-25R Red, Flowers Lacquer 2.5"H, 2.5"Dia. Made in Japan. \$19.95

Natsume

**Tea Caddy #TR-25R** Red, Trees Lacquer 2.5"H, 2.5"Dia. Made in Japan.