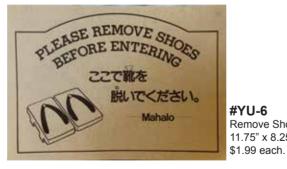

9" Long 3.5" Wide \$37.95/pair. **#YU-6** Remove Shoes Poster 11.75" x 8.25" \$1.99 each.

**#284-505** Women's Geta Wood, Red, Pink and White Floral Strap Sole: Rubber 9" Long 3.5" Wide \$37.95/pair.

Men's Geta Made of Kiri (Paulownia) Hardwood, Black Strap Paulownia wood is very light, fine-grained and warp-resistant 26cm or 10.2ΩΩ≈ç5" Long, 4.25" Wide \$99.65/pair