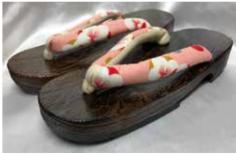

**#LS10/3L** Women's Zori Plastic, Red Strap 10" Long 3.5" Wide \$41.25/pair.

**#284-505** Women's Geta Wood, Peach Floral Strap Sole: Rubber 9" Long 3.5" Wide \$37.95/pair.

**#284-505** Women's Geta Wood, Red Floral Strap Sole: Rubber 9" Long 3.5" Wide \$37.95/pair.

9" Long 3.5" Wide \$37.95/pair. **#YU-6** Remove Shoes Poster 11.75" x 8.25" \$1.99 each.

**#284-505** Women's Geta Wood, Red, Pink and White Floral Strap Sole: Rubber 9" Long 3.5" Wide \$37.95/pair.

Men's Geta Made of Kiri (Paulownia) Hardwood, Black Strap Paulownia wood is very light, fine-grained and warp-resistant 26cm or 10.2ΩΩ≈ç5" Long, 4.25" Wide \$99.65/pair