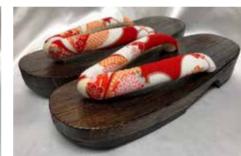

**#LS10/3L** Women's Zori Plastic, Red Strap 10" Long 3.5" Wide \$41.25/pair.

**#284-505** Women's Geta Wood, Peach Floral Strap Sole: Rubber 9" Long 3.5" Wide \$37.95/pair.

**#284-505** Women's Geta Wood, Red Floral Strap Sole: Rubber 9" Long 3.5" Wide \$37.95/pair.

9" Long 3.5" Wide \$37.95/pair. **#YU-6** Remove Shoes Poster 11.75" x 8.25" \$1.99 each.

**#284-505** Women's Geta Wood, Red, Pink and White Floral Strap Sole: Rubber 9" Long 3.5" Wide \$37.95/pair.

Men's Geta Made of Kiri (Paulownia) Hardwood, Black Strap Paulownia wood is very light, fine-grained and warp-resistant 26cm or 10.2ΩΩ≈ç5" Long, 4.25" Wide \$99.65/pair