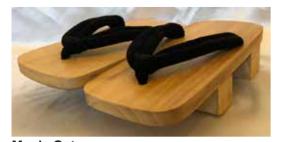

9" Long 3.5" Wide \$37.95/pair. **#YU-6** Remove Shoes Poster 11.75" x 8.25" \$1.99 each.

**#284-505** Women's Geta Wood, Red, Pink and White Floral Strap Sole: Rubber 9" Long 3.5" Wide \$37.95/pair.

Men's Geta Made of Kiri (Paulownia) Hardwood, Black Strap Paulownia wood is very light, fine-grained and warp-resistant 26cm or 10.2ΩΩ≈ç5" Long, 4.25" Wide \$99.65/pair

**27cm** or 10.5" Long, 4.25" Wide \$102.65/pair

Men's Zori Plastic, Black Strap

**#LS40/L** 9.75" Long, 3.75" Wide \$41.25/pair.

**#LS40/LL** 10.25" Long, 4.25" Wide \$62.95/pair.

12" Long, 4.25" Wide \$119.00/pair