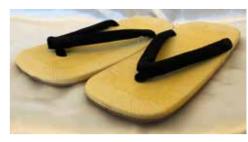

**27cm** or 10.5" Long, 4.25" Wide \$102.65/pair

Men's Zori Plastic, Black Strap

**#LS40/L** 9.75" Long, 3.75" Wide \$41.25/pair.

**#LS40/LL** 10.25" Long, 4.25" Wide \$62.95/pair.

12" Long, 4.25" Wide \$119.00/pair

Men's Zori Plastic, Black Strap 10.5" Long, 4" Wide \$56.00/pair.

11" Long, 4.5" Wide \$59.00/pair