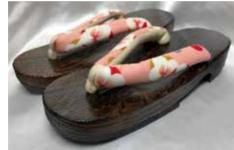

**#LS10/3L** Women's Zori Plastic, Red Strap 10" Long 3.5" Wide \$41.25/pair.

**#284-505** Women's Geta Wood, Peach Floral Strap Sole: Rubber 9" Long 3.5" Wide \$37.95/pair.

**#284-505** Women's Geta Wood, Red Floral Strap Sole: Rubber 9" Long 3.5" Wide \$37.95/pair.

9" Long 3.5" Wide \$37.95/pair. **#YU-6** Remove Shoes Poster 11.75" x 8.25" \$1.99 each.

**#284-505** Women's Geta Wood, Red, Pink and White Floral Strap Sole: Rubber 9" Long 3.5" Wide \$37.95/pair.

Men's Geta Made of Kiri (Paulownia) Hardwood, Black Strap Paulownia wood is very light, fine-grained and warp-resistant 26cm or 10.2ΩΩ≈ç5" Long, 4.25" Wide \$99.65/pair