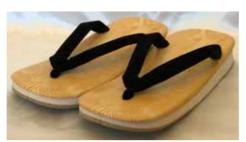

9" Long 3.5" Wide \$37.95/pair. **#YU-6** Remove Shoes Poster 11.75" x 8.25" \$1.99 each.

**#284-505** Women's Geta Wood, Red, Pink and White Floral Strap Sole: Rubber 9" Long 3.5" Wide \$37.95/pair.

Men's Geta Made of Kiri (Paulownia) Hardwood, Black Strap Paulownia wood is very light, fine-grained and warp-resistant 26cm or 10.2ΩΩ≈ç5" Long, 4.25" Wide \$99.65/pair

**27cm** or 10.5" Long, 4.25" Wide \$102.65/pair

Men's Zori Plastic, Black Strap

**#LS40/L** 9.75" Long, 3.75" Wide \$41.25/pair.

**#LS40/LL** 10.25" Long, 4.25" Wide \$62.95/pair.

12" Long, 4.25" Wide \$119.00/pair