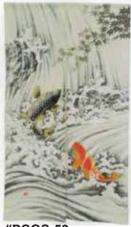

#PCOS-59
Two Koi Waterfall
100% Polyester
33.5"W x 59"L
Made in Japan.
\$92.95

#PCOS-85 Fans/Dark Blue 100% Polyester 33.5"W x 35.5"L Made in Japan. \$46.95 Limited Quantity:1

The Great Wave 100% Cotton 30.75"W x 36"L Made in Japan. \$34.95