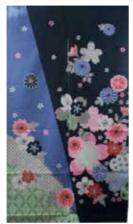

#PCOS-222
Blue/Black Panel
with Flowers
100% Cotton
33.5"W x 59"L
Made in Japan.
\$105.00

#PC120 Flowers 100% Cotton 33.5"W x 59"L Made in Japan. \$98.00

#PCOS-67 Hokusai, The Great Wave 100% Cotton 33.5"W x 59"L Made in Japan. \$77.50