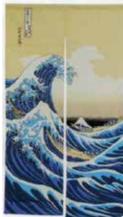

#PCOS-222
Blue/Black Panel
with Flowers
100% Cotton
33.5"W x 59"L
Made in Japan.
\$105.00

#PC120 Flowers 100% Cotton 33.5"W x 59"L Made in Japan. \$98.00

#PCOS-67 Hokusai, The Great Wave 100% Cotton 33.5"W x 59"L Made in Japan. \$77.50