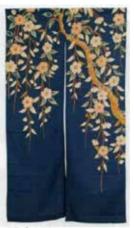

#PCOS-222
Blue/Black Panel
with Flowers
100% Cotton
33.5"W x 59"L
Made in Japan.
\$105.00

#PC120 Flowers 100% Cotton 33.5"W x 59"L Made in Japan. \$98.00

#PCOS-67 Hokusai, The Great Wave 100% Cotton 33.5"W x 59"L Made in Japan. \$77.50