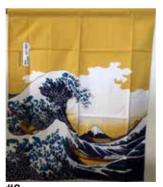

#PCOS-222
Blue/Black Panel
with Flowers
100% Cotton
33.5"W x 59"L
Made in Japan.
\$105.00

#PC120 Flowers 100% Cotton 33.5"W x 59"L Made in Japan. \$98.00

#PCOS-67 Hokusai, The Great Wave 100% Cotton 33.5"W x 59"L Made in Japan. \$77.50