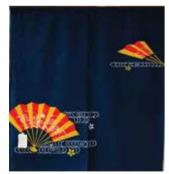

#PCOS-59
Two Koi Waterfall
100% Polyester
33.5"W x 59"L
Made in Japan.
\$92.95

#PCOS-85 Fans/Dark Blue 100% Polyester 33.5"W x 35.5"L Made in Japan. \$46.95 Limited Quantity:1

The Great Wave 100% Cotton 30.75"W x 36"L Made in Japan. \$34.95