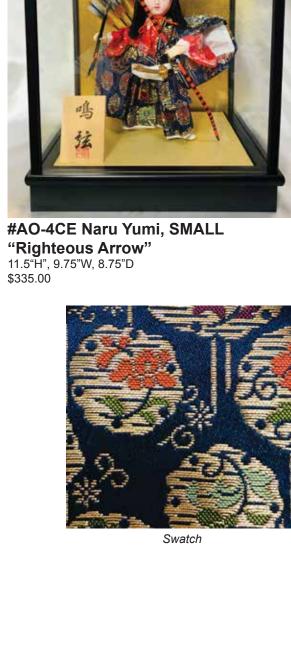

**KABUTO SASHI - SMALL** 

Swatch

Small Kabuto Sashi without Glass Case.

Large Naru Yumi without Glass Case.

**NARU YUMI - LARGE** 

#AO-4AC Kabuto Sashi, SMALL

"Attainment of Warrior Helmet" 11.5"H", 9.75"W, 8.75"D \$335.00

Swatch

#AO-5C Naru Yumi, LARGE
"Righteous Arrow"
12.5"H", 11.5"W, 9.25"D
\$357.00

#AO-5B Naru Yumi, LARGE

"Righteous Arrow" 12.5"H", 11.5"W, 9.25"D \$357.00

**NARU YUMI - SMALL** 

Swatch

SHIBARAKU - LARGE #AO-5B Shibaraku, LARGE "Attention!"
12.5"H", 11.5"W, 9.25"D
\$357.00 Large Shibaraku without Glass Case.