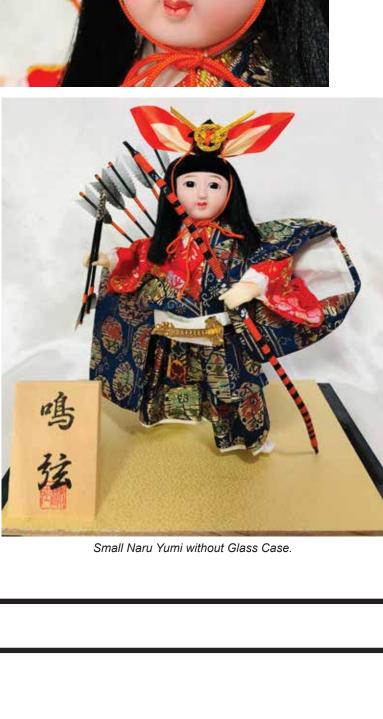

Swatch

#AO-5C Naru Yumi, LARGE
"Righteous Arrow"
12.5"H", 11.5"W, 9.25"D
\$357.00

#AO-5B Naru Yumi, LARGE

"Righteous Arrow" 12.5"H", 11.5"W, 9.25"D \$357.00

**NARU YUMI - SMALL** 

Swatch

SHIBARAKU - LARGE #AO-5B Shibaraku, LARGE "Attention!"
12.5"H", 11.5"W, 9.25"D
\$357.00 Large Shibaraku without Glass Case.