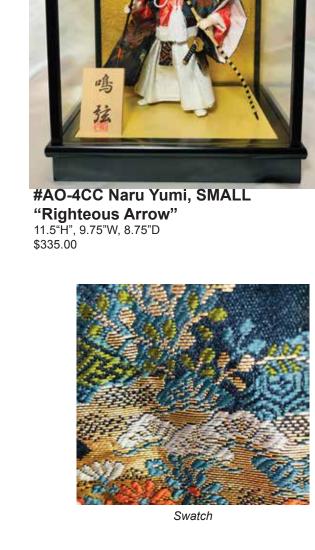

**KABUTO SASHI - SMALL** 

Swatch

Small Kabuto Sashi without Glass Case.

Large Naru Yumi without Glass Case.

**NARU YUMI - LARGE** 

#AO-4AC Kabuto Sashi, SMALL

"Attainment of Warrior Helmet" 11.5"H", 9.75"W, 8.75"D \$335.00