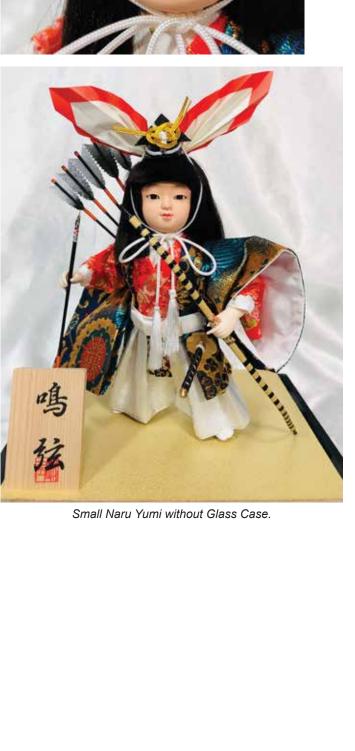

**KABUTO SASHI - SMALL** 

Swatch

Small Kabuto Sashi without Glass Case.

Large Naru Yumi without Glass Case.

**NARU YUMI - LARGE** 

#AO-4AC Kabuto Sashi, SMALL

"Attainment of Warrior Helmet" 11.5"H", 9.75"W, 8.75"D \$335.00