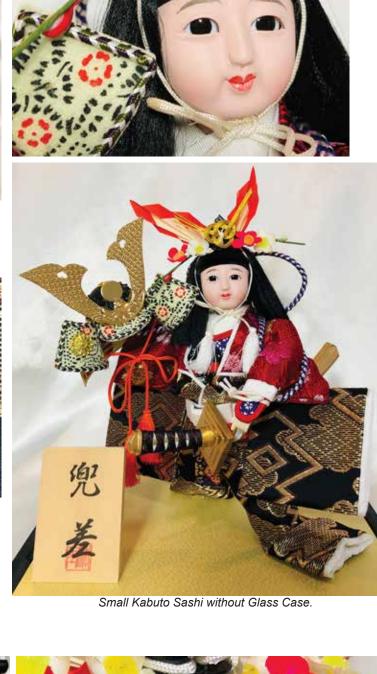

**KABUTO SASHI - SMALL** 

Swatch

Small Kabuto Sashi without Glass Case.

Large Naru Yumi without Glass Case.

**NARU YUMI - LARGE** 

#AO-4AC Kabuto Sashi, SMALL

"Attainment of Warrior Helmet" 11.5"H", 9.75"W, 8.75"D \$335.00