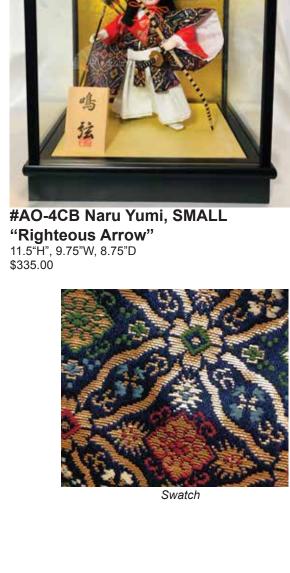

**KABUTO SASHI - SMALL** 

Swatch

Small Kabuto Sashi without Glass Case.

Large Naru Yumi without Glass Case.

**NARU YUMI - LARGE** 

#AO-4AC Kabuto Sashi, SMALL

"Attainment of Warrior Helmet" 11.5"H", 9.75"W, 8.75"D \$335.00