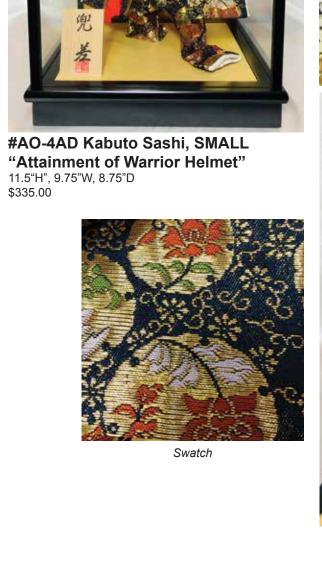

**KABUTO SASHI - SMALL** 

Swatch

Small Kabuto Sashi without Glass Case.

Large Naru Yumi without Glass Case.

**NARU YUMI - LARGE** 

#AO-4AC Kabuto Sashi, SMALL

"Attainment of Warrior Helmet" 11.5"H", 9.75"W, 8.75"D \$335.00