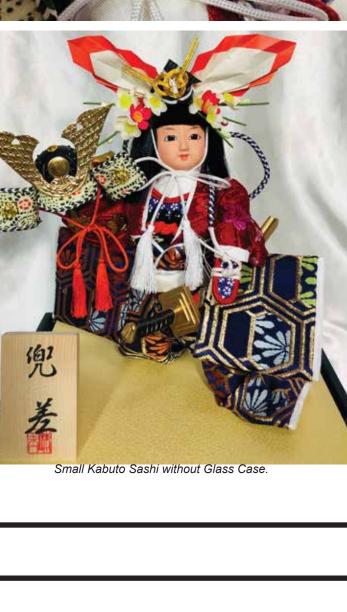

**KABUTO SASHI - SMALL** 

Swatch

Small Kabuto Sashi without Glass Case.

Large Naru Yumi without Glass Case.

**NARU YUMI - LARGE** 

#AO-4AC Kabuto Sashi, SMALL

"Attainment of Warrior Helmet" 11.5"H", 9.75"W, 8.75"D \$335.00