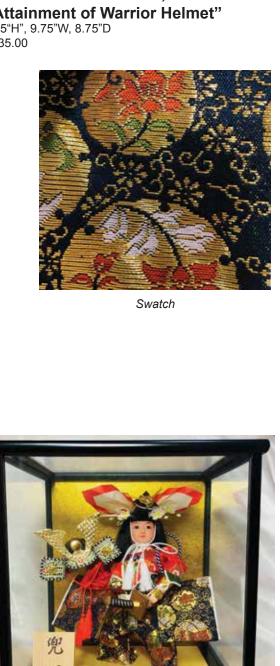

**KABUTO SASHI - SMALL** 

Swatch

Small Kabuto Sashi without Glass Case.

Large Naru Yumi without Glass Case.

**NARU YUMI - LARGE** 

#AO-4AC Kabuto Sashi, SMALL

"Attainment of Warrior Helmet" 11.5"H", 9.75"W, 8.75"D \$335.00