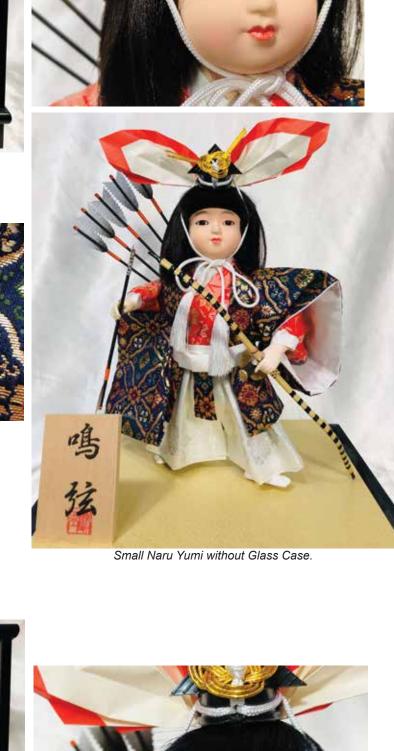

**KABUTO SASHI - SMALL** 

Swatch

Small Kabuto Sashi without Glass Case.

Large Naru Yumi without Glass Case.

**NARU YUMI - LARGE** 

#AO-4AC Kabuto Sashi, SMALL

"Attainment of Warrior Helmet" 11.5"H", 9.75"W, 8.75"D \$335.00