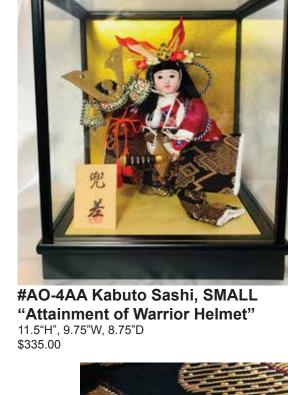

**KABUTO SASHI - SMALL** 

Swatch

Small Kabuto Sashi without Glass Case.

Large Naru Yumi without Glass Case.

**NARU YUMI - LARGE** 

#AO-4AC Kabuto Sashi, SMALL

"Attainment of Warrior Helmet" 11.5"H", 9.75"W, 8.75"D \$335.00