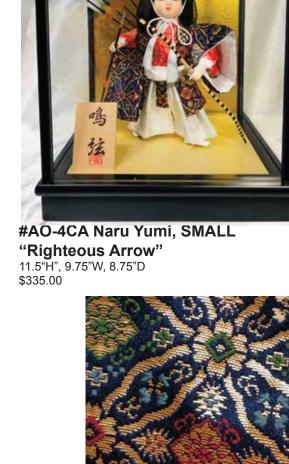

**KABUTO SASHI - SMALL** 

Swatch

Small Kabuto Sashi without Glass Case.

Large Naru Yumi without Glass Case.

**NARU YUMI - LARGE** 

#AO-4AC Kabuto Sashi, SMALL

"Attainment of Warrior Helmet" 11.5"H", 9.75"W, 8.75"D \$335.00