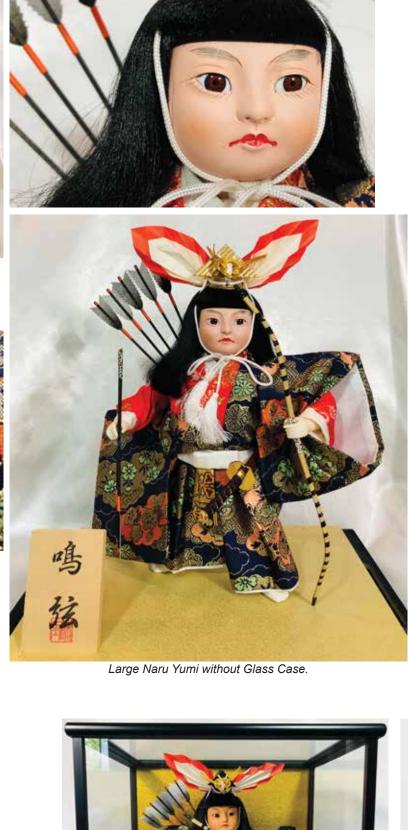

Swatch

#AO-5C Naru Yumi, LARGE
"Righteous Arrow"
12.5"H", 11.5"W, 9.25"D
\$357.00

#AO-5B Naru Yumi, LARGE

"Righteous Arrow" 12.5"H", 11.5"W, 9.25"D \$357.00

**NARU YUMI - SMALL** 

Swatch

SHIBARAKU - LARGE #AO-5B Shibaraku, LARGE "Attention!"
12.5"H", 11.5"W, 9.25"D
\$357.00 Large Shibaraku without Glass Case.