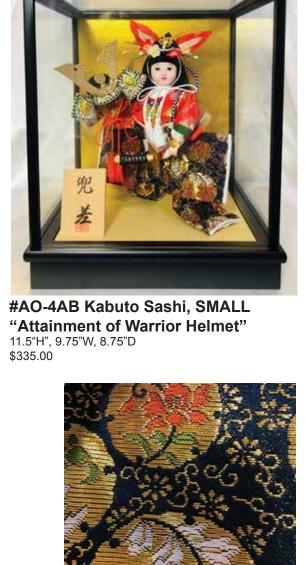

**KABUTO SASHI - SMALL** 

Swatch

Small Kabuto Sashi without Glass Case.

Large Naru Yumi without Glass Case.

**NARU YUMI - LARGE** 

#AO-4AC Kabuto Sashi, SMALL

"Attainment of Warrior Helmet" 11.5"H", 9.75"W, 8.75"D \$335.00