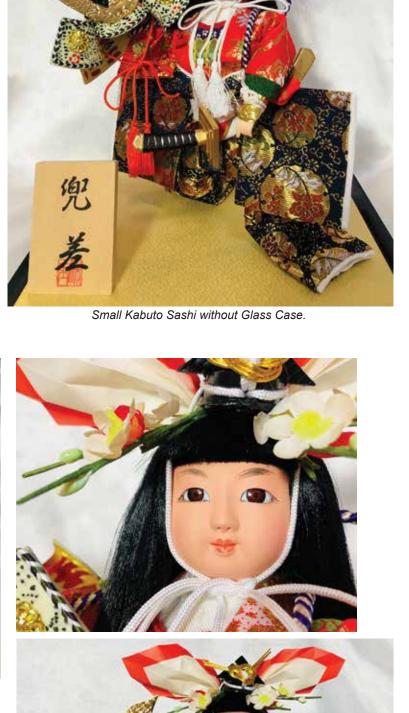

**KABUTO SASHI - SMALL** 

Swatch

Small Kabuto Sashi without Glass Case.

Large Naru Yumi without Glass Case.

**NARU YUMI - LARGE** 

#AO-4AC Kabuto Sashi, SMALL

"Attainment of Warrior Helmet" 11.5"H", 9.75"W, 8.75"D \$335.00