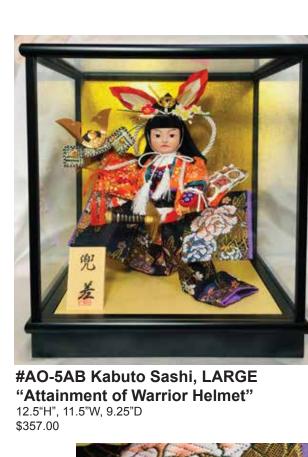

## **KABUTO SASHI - LARGE**

Large Kabuto Sashi without Glass Case.

#AO-5AD Kabuto Sashi, LARGE "Attainment of Warrior Helmet" 12.5"H", 11.5"W, 9.25"D \$357.00

Swatch

Large Kabuto Sashi without Glass Case.