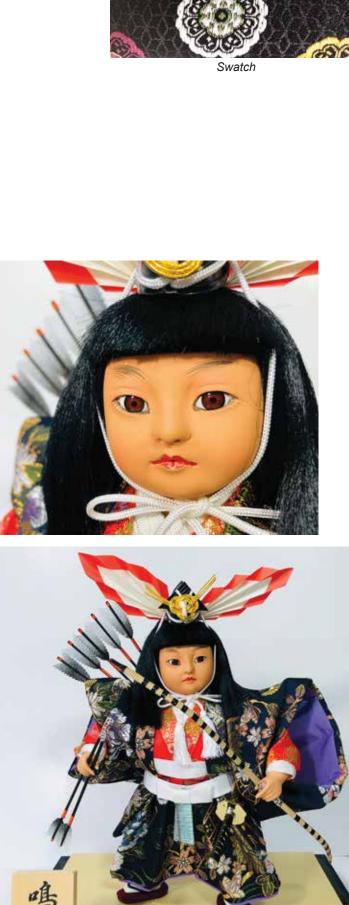

Swatch

#AO-5C Naru Yumi, LARGE
"Righteous Arrow"
12.5"H", 11.5"W, 9.25"D
\$357.00

#AO-5B Naru Yumi, LARGE

"Righteous Arrow" 12.5"H", 11.5"W, 9.25"D \$357.00

**NARU YUMI - SMALL** 

Swatch

SHIBARAKU - LARGE #AO-5B Shibaraku, LARGE "Attention!"
12.5"H", 11.5"W, 9.25"D
\$357.00 Large Shibaraku without Glass Case.