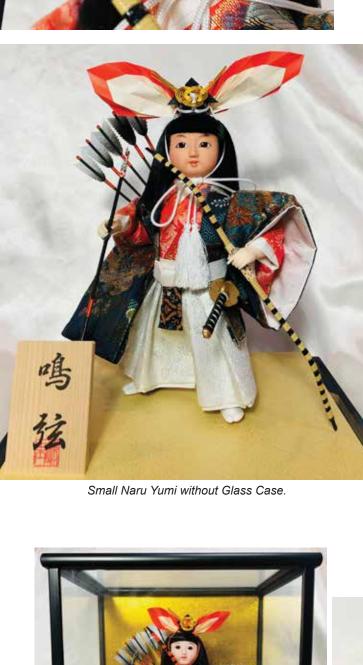

**KABUTO SASHI - SMALL** 

Swatch

Small Kabuto Sashi without Glass Case.

Large Naru Yumi without Glass Case.

**NARU YUMI - LARGE** 

#AO-4AC Kabuto Sashi, SMALL

"Attainment of Warrior Helmet" 11.5"H", 9.75"W, 8.75"D \$335.00