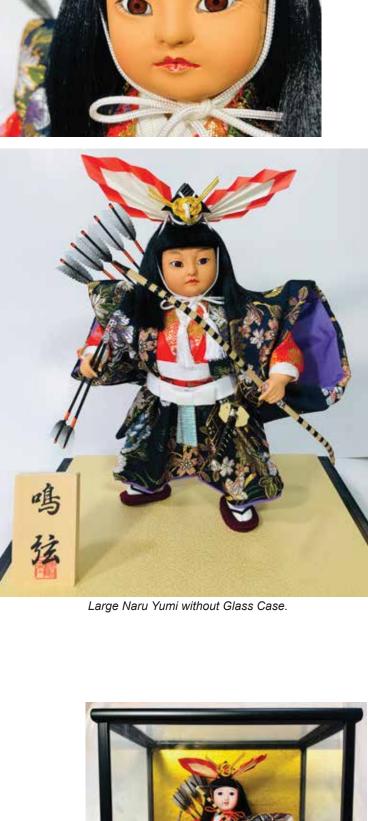

Swatch

#AO-5C Naru Yumi, LARGE
"Righteous Arrow"
12.5"H", 11.5"W, 9.25"D
\$357.00

#AO-5B Naru Yumi, LARGE

"Righteous Arrow" 12.5"H", 11.5"W, 9.25"D \$357.00

**NARU YUMI - SMALL** 

Swatch

SHIBARAKU - LARGE #AO-5B Shibaraku, LARGE "Attention!"
12.5"H", 11.5"W, 9.25"D
\$357.00 Large Shibaraku without Glass Case.