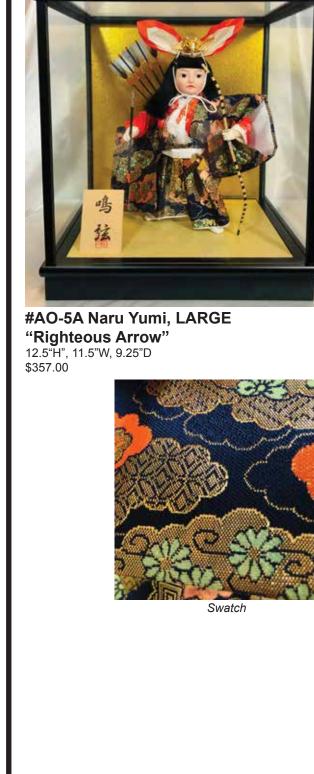

Swatch

#AO-5C Naru Yumi, LARGE
"Righteous Arrow"
12.5"H", 11.5"W, 9.25"D
\$357.00

#AO-5B Naru Yumi, LARGE

"Righteous Arrow" 12.5"H", 11.5"W, 9.25"D \$357.00

**NARU YUMI - SMALL** 

Swatch

SHIBARAKU - LARGE #AO-5B Shibaraku, LARGE "Attention!"
12.5"H", 11.5"W, 9.25"D
\$357.00 Large Shibaraku without Glass Case.