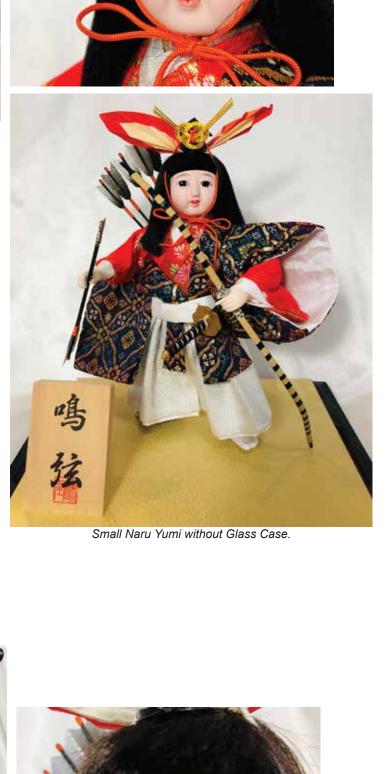

**KABUTO SASHI - SMALL** 

Swatch

Small Kabuto Sashi without Glass Case.

Large Naru Yumi without Glass Case.

**NARU YUMI - LARGE** 

#AO-4AC Kabuto Sashi, SMALL

"Attainment of Warrior Helmet" 11.5"H", 9.75"W, 8.75"D \$335.00