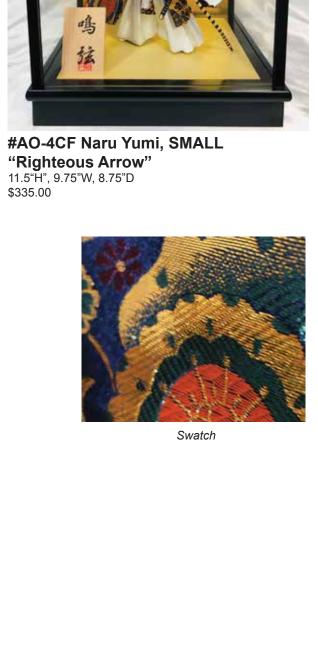

**KABUTO SASHI - SMALL** 

Swatch

Small Kabuto Sashi without Glass Case.

Large Naru Yumi without Glass Case.

**NARU YUMI - LARGE** 

#AO-4AC Kabuto Sashi, SMALL

"Attainment of Warrior Helmet" 11.5"H", 9.75"W, 8.75"D \$335.00