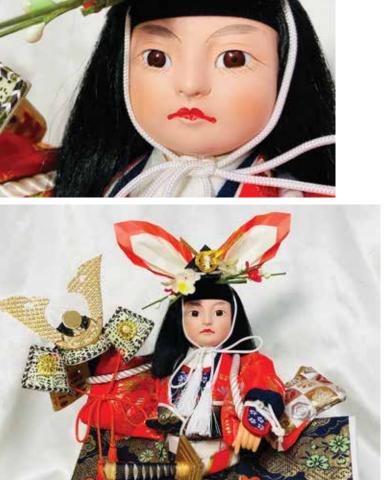

## **KABUTO SASHI - LARGE**

Large Kabuto Sashi without Glass Case.

#AO-5AD Kabuto Sashi, LARGE "Attainment of Warrior Helmet" 12.5"H", 11.5"W, 9.25"D \$357.00

Swatch

Large Kabuto Sashi without Glass Case.