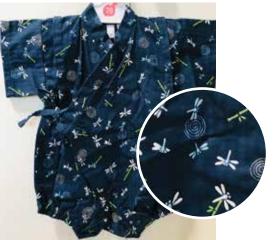

Red, Green Crabs on Navy Blue Size:70 Up to 1 year old \$32.95 Size 80: Age 1, Up to 2 years old \$34.95

White, Blue Dragonflies on Navy Blue Size:70 Up to 1 year old \$32.95

White Matsuri Size 80: Age 1, Up to 2 years old \$34.95