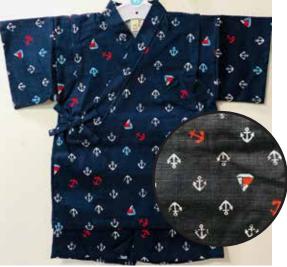

Nautical Print on White Elastic Waistband Size 90: Age 2, Up to 3 years old \$39.95 Size:95: Age 3, Up to 4 years old \$41.95

Nautical Print on Blue Elastic Waistband Size 90: Age 2, Up to 3 years old \$39.95 Size:95: Age 3, Up to 4 years old \$41.95