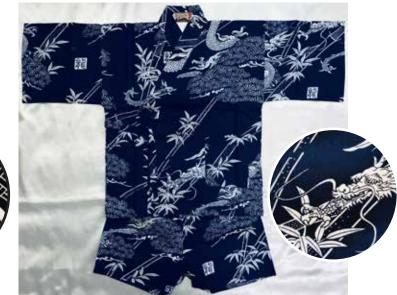

Dragons and Matsu on Navy Blue with Pocket Elastic Waistband Size SS: N/A Size S: (13.5"Across Pit to Pit) Age 3, Up to 4 years old Size M: (14.5"Across Pit to Pit) Age 4, Up to 5 years old Size L: (16.25"Across Pit to Pit) Age 5, Up to 6 years old Size XL: (17.5"Across Pit to Pit) Age 6, Up to 7 years old \$64.00 each