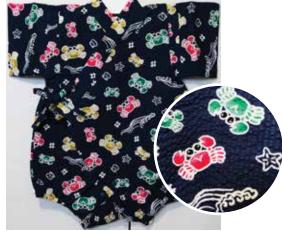

Red, Green Crabs on Navy Blue Size:70 Up to 1 year old \$32.95 Size 80: Age 1, Up to 2 years old \$34.95

White, Blue Dragonflies on Navy Blue Size:70 Up to 1 year old \$32.95

White Matsuri Size 80: Age 1, Up to 2 years old \$34.95