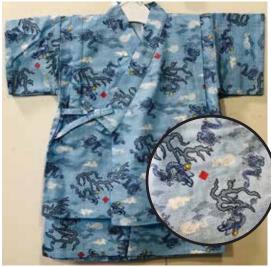

**Gray Dragons on White** Elastic Waistband Size 95: Age 3, Up to 4 years old \$41.95

**Dragons on Light Blue** Elastic Waistband Size:95: Age 3, Up to 4 years old \$41.95

Dragons on Dark Blue Elastic Waistband Size 90: Age 2, Up to 3 years old \$39.95