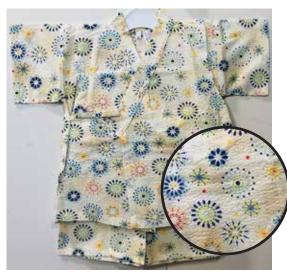

Fireworks on Blue Size:70 Up to 1 year old \$32.95

**Gray Dragons on White** Size 80: Age 1, Up to 2 years old \$34.95

Bon Size:70 Up to 1 year old \$32.95

Stars on White Size:70 Up to 1 year old \$32.95

Size:70 Up to 1 year old \$32.95

Fireworks Size:70 Up to 1 year old \$32.95

Size 80: Age 1, Up to 2 years old \$34.95

American Designs on Black Size 80: Age 1, Up to 2 years old \$34.95

Happi Coats on White Size:70 Up to 1 year old \$32.95 Size 80: Age 1, Up to 2 years old \$34.95