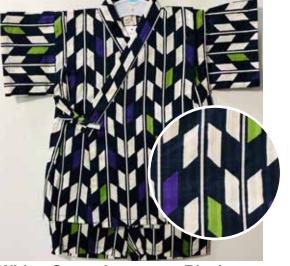

Blue Matsuri Size:70 Up to 1 year old \$32.95 Size 80: Age 1, Up to 2 years old \$34.95

Uchiwa Fans, Dragonflies on White Size:70 Up to 1 year old \$32.95 Size 80: Age 1, Up to 2 years old \$34.95

White Paisley Design on Black Size:70 Up to 1 year old \$32.95