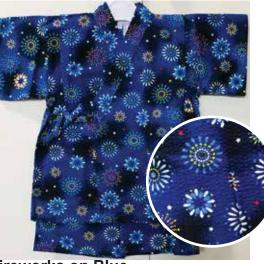

Fireworks on Blue Size:70 Up to 1 year old \$32.95

**Gray Dragons on White** Size 80: Age 1, Up to 2 years old \$34.95

Bon Size:70 Up to 1 year old \$32.95

Stars on White Size:70 Up to 1 year old \$32.95

Size:70 Up to 1 year old \$32.95

Fireworks Size:70 Up to 1 year old \$32.95

Size 80: Age 1, Up to 2 years old \$34.95

American Designs on Black Size 80: Age 1, Up to 2 years old \$34.95

Happi Coats on White Size:70 Up to 1 year old \$32.95 Size 80: Age 1, Up to 2 years old \$34.95

Fireworks on White Elastic Waistband Size 90: Age 2, Up to 3 years old \$39.95 Size:95: Age 3, Up to 4 years old \$41.95

Fireworks on Blue Elastic Waistband Size 90: Age 2, Up to 3 years old \$39.95 Size:95: Age 3, Up to 4 years old \$41.95