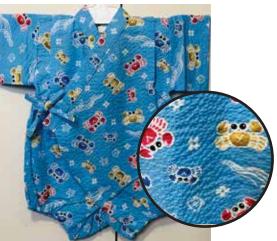

Blue, Green Crabs on White Size:70 Up to 1 year old \$32.95 Size 80: Age 1, Up to 2 years old \$34.95

Onesies (1-piece Jinbei) Buttons to Change Diapers Easily.

Red, Brown, Blue Crabs on Blue Size:70 Up to 1 year old \$32.95 Size 80: Age 1, Up to 2 years old \$34.95