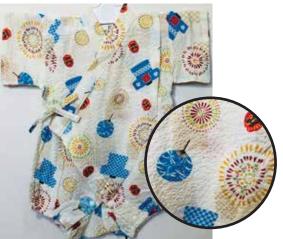

nesies (1-piece Jinbei) Buttons to Change Diapers Easily.

Red, Brown, Blue Crabs on Blue Size:70 Up to 1 year old \$32.95 Size 80: Age 1, Up to 2 years old \$34.95



Red, Green Crabs on Navy Blue Size:70 Up to 1 year old \$32.95 Size 80: Age 1, Up to 2 years old \$34.95



White, Blue Dragonflies on Navy Blue Size:70 Up to 1 year old \$32.95



White Matsuri Size 80: Age 1, Up to 2 years old \$34.95



Blue Matsuri Size:70 Up to 1 year old \$32.95 Size 80: Age 1, Up to 2 years old \$34.95



Uchiwa Fans, Dragonflies on White Size:70 Up to 1 year old \$32.95 Size 80: Age 1, Up to 2 years old \$34.95



White Paisley Design on Black Size:70 Up to 1 year old \$32.95



Fireworks on Blue Size:70 Up to 1 year old \$32.95



**Gray Dragons on White** Size 80: Age 1, Up to 2 years old \$34.95



Bon Size:70 Up to 1 year old \$32.95



Stars on White Size:70 Up to 1 year old \$32.95



Size:70 Up to 1 year old \$32.95



Fireworks Size:70 Up to 1 year old \$32.95

Size 80: Age 1, Up to 2 years old \$34.95



American Designs on Black Size 80: Age 1, Up to 2 years old \$34.95



Happi Coats on White Size:70 Up to 1 year old \$32.95 Size 80: Age 1, Up to 2 years old \$34.95



Happi Coats on Blue Size:70 Up to 1 year old \$32.95 Size 80: Age 1, Up to 2 years old \$34.95

Happi Pants Combo Top and Shorts with Elastic Waistband (2-piece Jinbei) Please call first for availability. Limited Stock.



Nautical Print on White Elastic Waistband Size 90: Age 2, Up to 3 years old \$39.95 Size:95: Age 3, Up to 4 years old \$41.95



Nautical Print on Blue Elastic Waistband Size 90: Age 2, Up