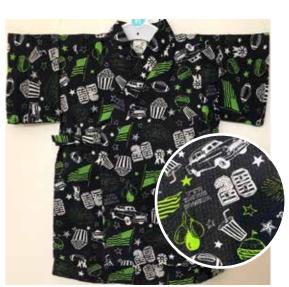

Size:70 Up to 1 year old \$32.95

Fireworks Size:70 Up to 1 year old \$32.95

Size 80: Age 1, Up to 2 years old \$34.95

American Designs on Black Size 80: Age 1, Up to 2 years old \$34.95

Happi Coats on White Size:70 Up to 1 year old \$32.95 Size 80: Age 1, Up to 2 years old \$34.95

Elephants, Giraffes, Hippos, Bears, Chicks Elastic Waistband Size 90: Age 2, Up to 3 years old \$39.95 White, Green Arrows on Black Elastic Waistband Size:95: Age 3, Up to 4 years old \$41.95

Mt. Fuji in Blue and Red Elastic Waistband Size 90: Age 2, Up to 3 years old \$39.95 Round Designs on Dark Blue Elastic Waistband Size:95: Age 3, Up to 4 years old \$41.95 American Designs on Black Elastic Waistband Size:95 Up to 4 years old \$41.95