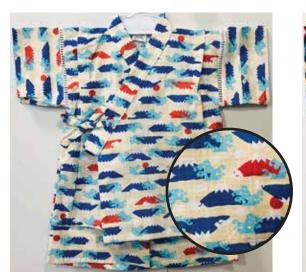

Nautical Print on White Elastic Waistband Size 90: Age 2, Up to 3 years old \$39.95 Size:95: Age 3, Up to 4 years old \$41.95

Nautical Print on Blue Elastic Waistband Size 90: Age 2, Up to 3 years old \$39.95 Size:95: Age 3, Up to 4 years old \$41.95