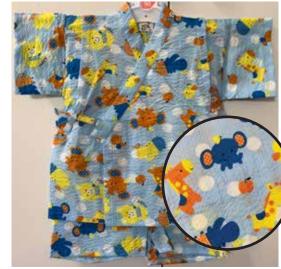

Elephants, Giraffes, Hippos, Bears, Chicks Elastic Waistband Size 90: Age 2, Up to 3 years old \$39.95 White, Green Arrows on Black Elastic Waistband Size:95: Age 3, Up to 4 years old \$41.95

Mt. Fuji in Blue and Red Elastic Waistband Size 90: Age 2, Up to 3 years old \$39.95 Round Designs on Dark Blue Elastic Waistband Size:95: Age 3, Up to 4 years old \$41.95 American Designs on Black Elastic Waistband Size:95 Up to 4 years old \$41.95