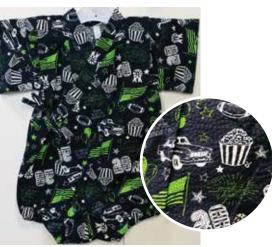

Size:70 Up to 1 year old \$32.95

Fireworks Size:70 Up to 1 year old \$32.95

Size 80: Age 1, Up to 2 years old \$34.95

American Designs on Black Size 80: Age 1, Up to 2 years old \$34.95

Happi Coats on White Size:70 Up to 1 year old \$32.95 Size 80: Age 1, Up to 2 years old \$34.95

Elephants, Giraffes, Hippos, Bears, Chicks Elastic Waistband Size 90: Age 2, Up to 3 years old \$39.95 White, Green Arrows on Black Elastic Waistband Size:95: Age 3, Up to 4 years old \$41.95

Mt. Fuji in Blue and Red Elastic Waistband Size 90: Age 2, Up to 3 years old \$39.95 Round Designs on Dark Blue Elastic Waistband Size:95: Age 3, Up to 4 years old \$41.95 American Designs on Black Elastic Waistband Size:95 Up to 4 years old \$41.95