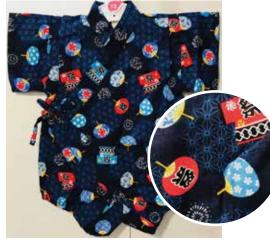

Red, Green Crabs on Navy Blue Size:70 Up to 1 year old \$32.95 Size 80: Age 1, Up to 2 years old \$34.95

White, Blue Dragonflies on Navy Blue Size:70 Up to 1 year old \$32.95

White Matsuri Size 80: Age 1, Up to 2 years old \$34.95

Blue Matsuri Size:70 Up to 1 year old \$32.95 Size 80: Age 1, Up to 2 years old \$34.95

Uchiwa Fans, Dragonflies on White Size:70 Up to 1 year old \$32.95 Size 80: Age 1, Up to 2 years old \$34.95

White Paisley Design on Black Size:70 Up to 1 year old \$32.95