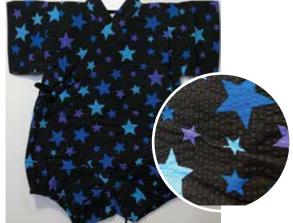

Fireworks on Blue Size:70 Up to 1 year old \$32.95

**Gray Dragons on White** Size 80: Age 1, Up to 2 years old \$34.95

Bon Size:70 Up to 1 year old \$32.95

Stars on White Size:70 Up to 1 year old \$32.95