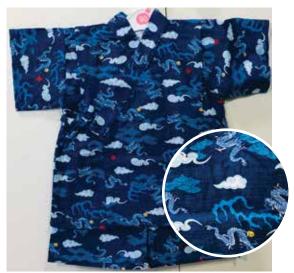

**Gray Dragons on White** Elastic Waistband Size 95: Age 3, Up to 4 years old \$41.95

**Dragons on Light Blue** Elastic Waistband Size:95: Age 3, Up to 4 years old \$41.95

Dragons on Dark Blue Elastic Waistband Size 90: Age 2, Up to 3 years old \$39.95