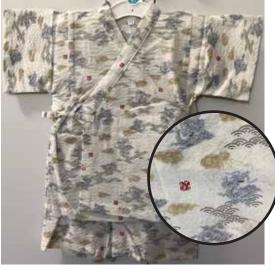

Fireworks on Blue Size:70 Up to 1 year old \$32.95

**Gray Dragons on White** Size 80: Age 1, Up to 2 years old \$34.95

Bon Size:70 Up to 1 year old \$32.95

Stars on White Size:70 Up to 1 year old \$32.95

**Gray Dragons on White** Elastic Waistband Size 95: Age 3, Up to 4 years old \$41.95

**Dragons on Light Blue** Elastic Waistband Size:95: Age 3, Up to 4 years old \$41.95

Dragons on Dark Blue Elastic Waistband Size 90: Age 2, Up to 3 years old \$39.95