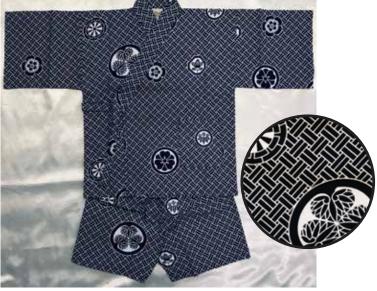

Kamon on Navy Blue with Pocket Elastic Waistband Size SS: (12"Across Pit to Pit) Age 2, Up to 3 years old Size S: (13.5"Across Pit to Pit) Age 3, Up to 4 years old Size M: *N/A* Size L: *N/A* Size XL: *N/A* \$64.00 each