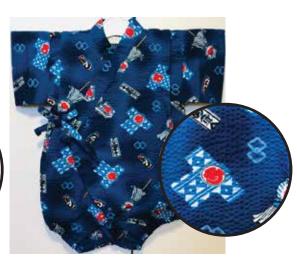

Blue Matsuri Size:70 Up to 1 year old \$32.95 Size 80: Age 1, Up to 2 years old \$34.95

Uchiwa Fans, Dragonflies on White Size:70 Up to 1 year old \$32.95 Size 80: Age 1, Up to 2 years old \$34.95

White Paisley Design on Black Size:70 Up to 1 year old \$32.95