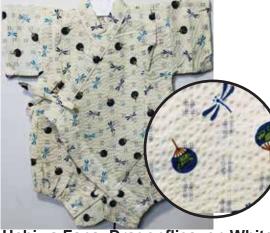

Blue Matsuri Size:70 Up to 1 year old \$32.95 Size 80: Age 1, Up to 2 years old \$34.95

Uchiwa Fans, Dragonflies on White Size:70 Up to 1 year old \$32.95 Size 80: Age 1, Up to 2 years old \$34.95

White Paisley Design on Black Size:70 Up to 1 year old \$32.95