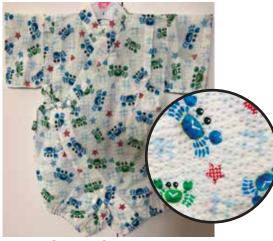

Blue, Green Crabs on White Size:70 Up to 1 year old \$32.95 Size 80: Age 1, Up to 2 years old \$34.95

Onesies (1-piece Jinbei) Buttons to Change Diapers Easily.

Red, Brown, Blue Crabs on Blue Size:70 Up to 1 year old \$32.95 Size 80: Age 1, Up to 2 years old \$34.95