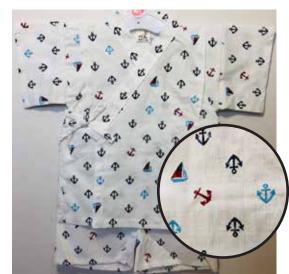

Nautical Print on White Elastic Waistband Size 90: Age 2, Up to 3 years old \$39.95 Size:95: Age 3, Up to 4 years old \$41.95

Nautical Print on Blue Elastic Waistband Size 90: Age 2, Up to 3 years old \$39.95 Size:95: Age 3, Up to 4 years old \$41.95