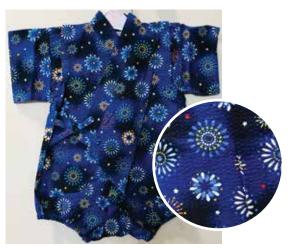

Fireworks on Blue Size:70 Up to 1 year old \$32.95

**Gray Dragons on White** Size 80: Age 1, Up to 2 years old \$34.95

Bon Size:70 Up to 1 year old \$32.95

Stars on White Size:70 Up to 1 year old \$32.95

Size:70 Up to 1 year old \$32.95

Fireworks Size:70 Up to 1 year old \$32.95

Size 80: Age 1, Up to 2 years old \$34.95

American Designs on Black Size 80: Age 1, Up to 2 years old \$34.95

Happi Coats on White Size:70 Up to 1 year old \$32.95 Size 80: Age 1, Up to 2 years old \$34.95