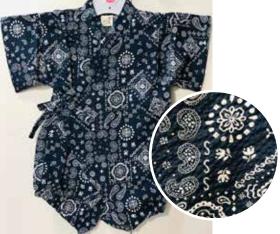

Blue Matsuri Size:70 Up to 1 year old \$32.95 Size 80: Age 1, Up to 2 years old \$34.95

Uchiwa Fans, Dragonflies on White Size:70 Up to 1 year old \$32.95 Size 80: Age 1, Up to 2 years old \$34.95

White Paisley Design on Black Size:70 Up to 1 year old \$32.95