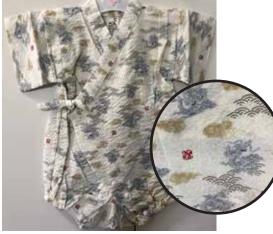

Fireworks on Blue Size:70 Up to 1 year old \$32.95

**Gray Dragons on White** Size 80: Age 1, Up to 2 years old \$34.95

Bon Size:70 Up to 1 year old \$32.95

Stars on White Size:70 Up to 1 year old \$32.95

**Gray Dragons on White** Elastic Waistband Size 95: Age 3, Up to 4 years old \$41.95

**Dragons on Light Blue** Elastic Waistband Size:95: Age 3, Up to 4 years old \$41.95

Dragons on Dark Blue Elastic Waistband Size 90: Age 2, Up to 3 years old \$39.95