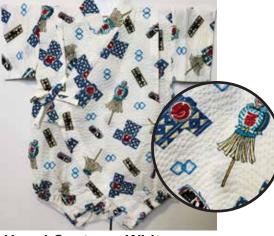

Blue Matsuri Size:70 Up to 1 year old \$32.95 Size 80: Age 1, Up to 2 years old \$34.95

Uchiwa Fans, Dragonflies on White Size:70 Up to 1 year old \$32.95 Size 80: Age 1, Up to 2 years old \$34.95

White Paisley Design on Black Size:70 Up to 1 year old \$32.95