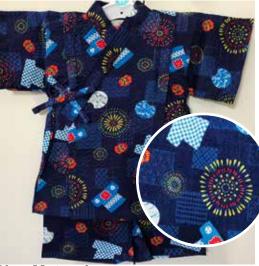

Fireworks on White Elastic Waistband Size 90: Age 2, Up to 3 years old \$39.95 Size:95: Age 3, Up to 4 years old \$41.95

Fireworks on Blue Elastic Waistband Size 90: Age 2, Up to 3 years old \$39.95 Size:95: Age 3, Up to 4 years old \$41.95