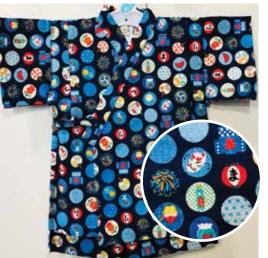

Elephants, Giraffes, Hippos, Bears, Chicks Elastic Waistband Size 90: Age 2, Up to 3 years old \$39.95 White, Green Arrows on Black Elastic Waistband Size:95: Age 3, Up to 4 years old \$41.95

Mt. Fuji in Blue and Red Elastic Waistband Size 90: Age 2, Up to 3 years old \$39.95 Round Designs on Dark Blue Elastic Waistband Size:95: Age 3, Up to 4 years old \$41.95 American Designs on Black Elastic Waistband Size:95 Up to 4 years old \$41.95