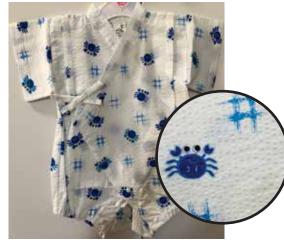

Jínbeí for Boys Made in Japan. 100% Cotton.

Phone Orders Welcome. Reach us at (808)286.9964 or *iidashonolulu@gmail.com* We do Shipping. Free Expert Packing. Prices Subject to Change.

Blue Crabs on White Size 80: Age 1, Up to 2 years old \$34.95