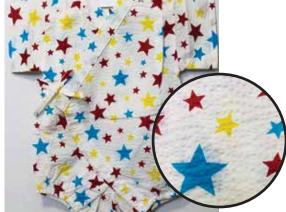

Fireworks on Blue Size:70 Up to 1 year old \$32.95

**Gray Dragons on White** Size 80: Age 1, Up to 2 years old \$34.95

Bon Size:70 Up to 1 year old \$32.95

Stars on White Size:70 Up to 1 year old \$32.95