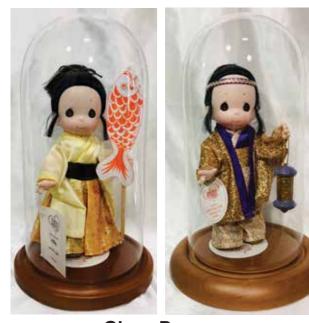

## Glass Domes

Phone Orders Welcome.
Reach us at (808)286.9964 or *iidashonolulu@gmail.com*We do Shipping. Free Expert Packing.
Prices Subject to Change.

Glass Dome +
11"H, 5.5" Dia.
Perfect Size for 9" Tall Precious Moments Doll
Walnut Base
\$99.00
Oak Base
\$105.00
(Doll Not Included.)

Glass Dome +
10"H, 5.5" Dia.
Perfect Size for 7" Tall Precious Moments Doll
Walnut Base
\$94.00
Oak Base
\$100.00

(Doll Not Included.)

Glass Dome with Walnut Base 6.6"H, 8" Dia. \$75.75 (Doll Not Included.)