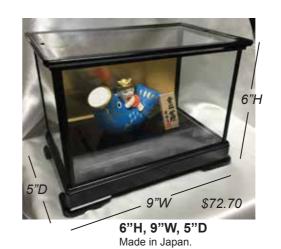

|                        | Height        |   | Width |    | Depth | Price                    |
|------------------------|---------------|---|-------|----|-------|--------------------------|
| #SO2-44 (Made in Japa  | an) <b>6"</b> | X | 9"    | X  | 5"    | \$77.00                  |
| #2-25 (Made in Japan)  | 10"           | X | 8"    | X  | 6.5"  | \$183.75                 |
| #2-30 (Made in Japan)  | 12"           | X | 8"    | X  | 6.5"  | \$209.50                 |
| #3-35 (Made in Japan)  | 14"           | X | 9"    | X  | 7"    | \$216.00                 |
| #4-35 (Made in Japan)  | 14"           | X | 10.25 | 'x | 8"    | Temporarily Out of Stock |
| #5-45 (Made in Japan)  | 18"           | X | 11"   | X  | 10.5" | \$249.00                 |
| #6-30 (Made in Japan)  | 12"           | X | 12"   | X  | 10"   | \$270.00                 |
| #6-35 (Made in Japan)  | 14"           | X | 12"   | X  | 10"   | \$295.00                 |
| #7-45 (Made in Japan)  | 18"           | X | 13.5" | X  | 10"   | \$326.00                 |
| #7-50 (Made in Japan)  | 20"           | X | 13.5" | X  | 10"   | Temporarily Out of Stock |
| #8-45 (Made in Japan)  | 18"           | X | 16"   | X  | 13.5" | \$355.00                 |
| #14-45 (Made in Japan) | 18"           | X | 24"   | X  | 13"   | \$375.00                 |
| Mate Olean Ball Ones   | - 841-        |   |       | _  |       |                          |

Note: Glass Doll Cases Made in Japan have a gold screen in the background.

Requires Assemblage. Additional Assembly Fee:\$30.00