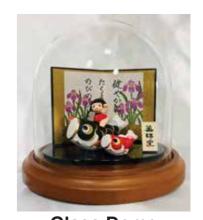

Glass Dome with Walnut Base 5.5"H, 5.5" Dia. \$72.70 (Doll Not Included.)

Glass Dome with Walnut Base 4"H, 4" Dia. \$34.25 (Doll Not Included.)