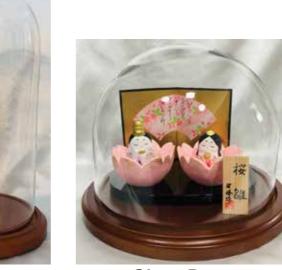

Glass Dome +
10"H, 5.5" Dia.
Perfect Size for 7" Tall Precious Moments Doll
Walnut Base
\$94.00
Oak Base
\$100.00

(Doll Not Included.)

Glass Dome with Walnut Base 6.6"H, 8" Dia. \$75.75 (Doll Not Included.)