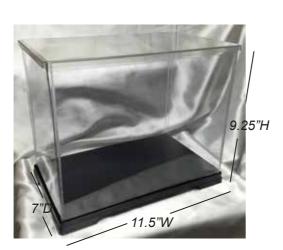

**9.25"H, 11.5"W, 7"D** Made in Japan. \$39.85

|                              | Height           |            | Width |   | Depth | Price    |                       |
|------------------------------|------------------|------------|-------|---|-------|----------|-----------------------|
| 15 x 16 cm (Made in Japan)   | 6.5"             | X          | 6"    | X | 6"    | \$22.35  |                       |
| 15 x 24 cm (Made in Japan)   | 9.5"             | X          | 5.75" | X | 5.75" | \$28.75  | *Fits Keiko           |
| 18 x 24 cm (Made in Japan)   | 9.5"             | X          | 7"    | X | 7"    | \$35.90  |                       |
| 18 x 32 cm (Made in Japan)   | 12.5"            | X          | 6.5"  | X | 6.5"  | \$37.90  | *Fits Tomie and Mugen |
| 21 x 24 cm (Made in Japan)   | 9.5"             | X          | 8.25" | X | 8.25" | \$20.85  |                       |
| 24 x 13 x 21 cm(Made in Japa | n) <b>8.25</b> " | X          | 9.25" | X | 5"    | \$22.95  |                       |
| 24 x 40 cm(Made in Japan)    | 15.75            | " <b>x</b> | 9"    | X | 9"    | \$59.60  |                       |
| 27 x 45 cm (Made in Japan)   | 17"              | X          | 10.5" | X | 10.5" | \$89.75  | *Fits Rinka Doll      |
| 30 x 18 x 24 cm(Made in Japa | n) <b>9.25</b> " | X          | 11.5" | X | 7"    | \$39.85  |                       |
| 32 x 60 cm(Made in Japan)    | 23"              | X          | 12.5" | X | 12.5" | \$124.00 | )                     |