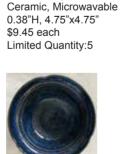

#RT276-SNB Sakura Nagashi Blue

**Small Sakura** Ceramic, Microwavable 4.75"Dia., 1"H \$2.95 each Limited Quantity:1

**Blue Bowl** 

4.75"Dia., 2"H

Limited Quantity:1

\$8.95 each

with White Daisies

White Rice Bowl Melamine 4.75"Dia., 2"H \$3.25 each Limited Quantity:21