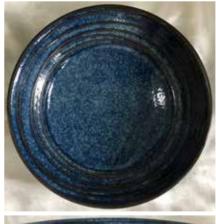

**#UN-8P Unkai Large Blue Bowl** Ceramic, Microwavable 9.75"Dia., 2.25"H

Square Dish with Flowers Ideal for Small Sweets, like Mochi, Yokan, etc. Ceramic, Microwavable 3.75"x3.75", 0.25"H \$8.60 each

Open to Release Steam