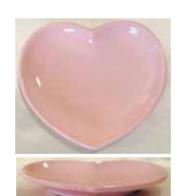

**Pink Heart Small** 

4.5" Top to Bottom,

5.25"Across,

0.75"H \$18.75 each Limited Quantity:3

Made in China.

**White Curry Bowl** 

Ceramic, Microwavable

8.5"Dia., 1.5"H \$3.95 each

**#UN-33K** 

Unkai Kobachi Mini Blue Bowl Ceramic, Microwavable 4.25"Dia., 2"H \$4.69 each

**Pink Heart Medium** Ceramic, Microwavable 6.25"Across, 5.5" Top to Bottom, 0.75"H \$39.00 each Limited Quantity:3

**Bowl with Lid** Bowl: Ceramic, Microwavable Lid: Plastic, Microwavable 6.25"Dia., 2.5"H \$14.95 each Limited Quantity:1

**Pink Heart Large** Ceramic, Microwavable 8.75"Across, 7.75" Top to Bottom, 1.13"H \$48.00 each Limited Quantity:2