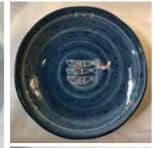

**#UN-33K** 

Unkai Kobachi Mini Blue Bowl Ceramic, Microwavable 4.25"Dia., 2"H \$4.69 each

**Pink Heart Medium** Ceramic, Microwavable 6.25"Across, 5.5" Top to Bottom, 0.75"H \$39.00 each Limited Quantity:3

**#UN-8P Unkai Large Blue Bowl** Ceramic, Microwavable 9.75"Dia., 2.25"H

Square Dish with Flowers Ideal for Small Sweets, like Mochi, Yokan, etc. Ceramic, Microwavable 3.75"x3.75", 0.25"H \$8.60 each

Open to Release Steam