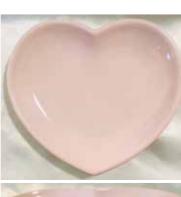

**Pink Heart Small** 

4.5" Top to Bottom,

5.25"Across,

0.75"H \$18.75 each Limited Quantity:3

Made in China.

**White Curry Bowl** 

Ceramic, Microwavable

8.5"Dia., 1.5"H \$3.95 each

**#UN-33K** 

Unkai Kobachi Mini Blue Bowl Ceramic, Microwavable 4.25"Dia., 2"H \$4.69 each

**Pink Heart Medium** Ceramic, Microwavable 6.25"Across, 5.5" Top to Bottom, 0.75"H \$39.00 each Limited Quantity:3

**Bowl with Lid** Bowl: Ceramic, Microwavable Lid: Plastic, Microwavable 6.25"Dia., 2.5"H \$14.95 each Limited Quantity:1

**Pink Heart Large** Ceramic, Microwavable 8.75"Across, 7.75" Top to Bottom, 1.13"H \$48.00 each Limited Quantity:2