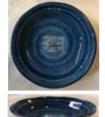

**#UN-33K** 

Unkai Kobachi Mini Blue Bowl Ceramic, Microwavable 4.25"Dia., 2"H \$4.69 each

**Pink Heart Medium** Ceramic, Microwavable 6.25"Across, 5.5" Top to Bottom, 0.75"H \$39.00 each Limited Quantity:3

**#UN-8P Unkai Large Blue Bowl** Ceramic, Microwavable 9.75"Dia., 2.25"H

Square Dish with Flowers Ideal for Small Sweets, like Mochi, Yokan, etc. Ceramic, Microwavable 3.75"x3.75", 0.25"H \$8.60 each

Open to Release Steam