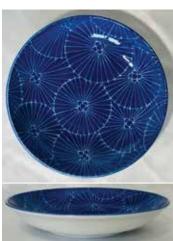

Made in Japan.

**#WAGUK60 Plate New!** 7.75"Dia., 1.25"H \$14.95 each

#SKAN40 **Blue 3 Fish Plate** Ceramic, Microwavable 5.5"Dia., 0.75"H

\$3.95 each

**#SKAN30F** Blue 3 Fish Dish Ceramic, Microwavable 3.75"Dia., 0.88"H \$4.50 each (New Shipment)