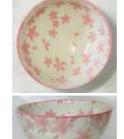

**#FUTADA-C** New! **Sakura Rice Bowl** 4.5"Dia., 2"H \$7.25 each

#A0081 White Bowl Ceramic, Microwavable 6"Dia., 1.75"H \$3.29 each Made in China.

Black/Brown Yakimono Plate Melamine 0.75"H, 8.25"L, 4.5"W \$4.95 each Limited Quantity:2