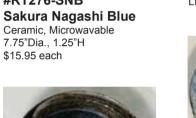

#RT276-SNB Sakura Nagashi Blue

**Small Sakura** Ceramic, Microwavable 4.75"Dia., 1"H \$2.95 each Limited Quantity:1

**Blue Bowl** 

4.75"Dia., 2"H

Limited Quantity:1

\$8.95 each

with White Daisies

White Rice Bowl Melamine 4.75"Dia., 2"H \$3.25 each Limited Quantity:21