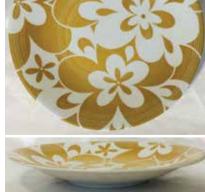

5"L, 2.25"W, 0.75"H \$2.49 each Made in China.



#K386-2 Green Bowl Plastic, Microwavable 7.5"Dia., 2.5"H \$3.75 each Limited Quantity:6

**Small White Dish** 

Ceramic, Microwavable

#K2 Small: 2.75"Dia., 0.5"H

#K25 Medium:

\$2.25 each (New Shipment)

3.25"Dia., 0.75"H

#K3 Large: 3.75"Dia., 0.75"H

\$1.69 each







#S566-AA **Arahake Bowl** 6.75"Dia., 3.5"H \$13.95 each Limited Quantity:1



#J0-227 White 3 Divider Dish Ceramic 7.5"L, 3"W, 1"H \$15.95

**Pink Heart Small** 

4.5" Top to Bottom,

5.25"Across,

0.75"H \$18.75 each Limited Quantity:3

Made in China.



**White Curry Bowl** 

Ceramic, Microwavable

8.5"Dia., 1.5"H \$3.95 each





\$7.95 each



Square Dish with Sakura Ideal for Small Sweets like Mochi, Yokan, etc. Ceramic, Microwavable 3.75"x3.75", 0.25"H \$8.60 each



#953451 Yellow Plate New! 9.75"Dia., 1.25"H \$14.35 each



**Glass Square** 

**#UN-33K** 

Unkai Kobachi Mini Blue Bowl Ceramic, Microwavable 4.25"Dia., 2"H \$4.69 each



**Pink Heart Medium** Ceramic, Microwavable 6.25"Across, 5.5" Top to Bottom, 0.75"H \$39.00 each Limited Quantity:3



**#UN-8P Unkai Large Blue Bowl** Ceramic, Microwavable 9.75"Dia., 2.25"H



Square Dish with Flowers Ideal for Small Sweets, like Mochi, Yokan, etc. Ceramic, Microwavable 3.75"x3.75", 0.25"H \$8.60 each





Open to Release Steam

**Bowl with Lid** Bowl: Ceramic, Microwavable Lid: Plastic, Microwavable 6.25"Dia., 2.5"H \$14.95 each Limited Quantity:1



**Pink Heart Large** Ceramic, Microwavable 8.75"Across, 7.75" Top to Bottom, 1.13"H \$48.00 each Limited Quantity:2

\$24.95



#K56-KC **Black Sakur