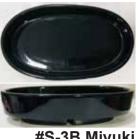

2.5"H, 12.25" Dia.

#19-101PL White Round Plastic Suiban 2.5"H, 12.25" Dia.

\$69.00

#SEN-11B/#N-9711go Black Round Glazed Ceramic Suiban 2.25"-2.5"H, 13.25" Dia. \$109.00

#S-3B Miyuki Black Oval Glazed Ohara Koban 3"H, 12.5"L, 7"W \$61.50