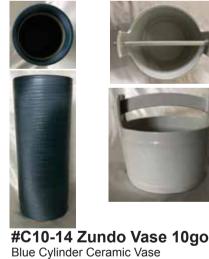

#SG-1 Green Cylinder Ceramic Vase 11.75"H, 4.75" Dia. \$79.00 In Stock:1

**Round Comport** Ceramic Vase 2.5"H, 10"-10.5" Dia. \$64.75

#L711 Square Comport Ceramic Vase 2.5"H, 9.25"x9.25" Dia. \$64.75

**Comport Vase** Glazed Blue Ceramic Vase 3.5"H, 9.5"L, 4.75"Radius \$60.75