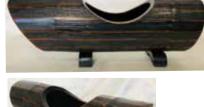

11.75"H, 4.5" Dia.

\$99.00

**#S-5** Gray/Spreckle Brown

Ceramic Vase 3"H, 11" Dia. \$75.00

#Koryu 180 Black Round 6.5"H, 6" Dia.

Comport Ceramic Vase \$107.95 In Stock:2 Off Black Ohara Nageire Vase 11.5"H, 4.5"Dia., Mouth:3"Dia.