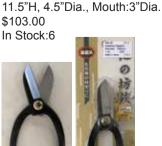

#72C Bamboo Long Vase New! 15.5"L, 5.5"H

Off White Ohara Nageire Vase

**#KN-35 Gardening Shears** 165mm From Tip of Shears to End of Handle:6.5"

Made in Japan

\$47.00

Made in Japan

\$62.50

\$103.00

In Stock:6

#192091 Gardening Scissors Ohkubo 180mm

From Tip of Shears to End of Handle:7.25"

\$86.95

#3001 Gardening Scissors 185mm From Tip of Shears to End of Handle:7.25" Made in China \$40.00