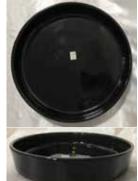

2.5"H, 12.25" Dia.

#19-101PL White Round Plastic Suiban 2.5"H, 12.25" Dia.

\$69.00

#SEN-11B/#N-9711go Black Round Glazed Ceramic Suiban 2.25"-2.5"H, 13.25" Dia. \$109.00

#S-3B Miyuki Black Oval Glazed Ohara Koban 3"H, 12.5"L, 7"W \$61.50