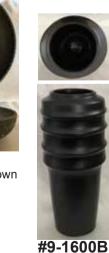

#72C Bamboo Long Vase New! 15.5"L, 5.5"H

Off White Ohara Nageire Vase

**#KN-35 Gardening Shears** 165mm From Tip of Shears to End of Handle:6.5"

Made in Japan

\$47.00

Made in Japan

\$62.50

\$103.00