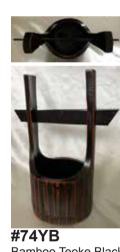

**Comport Vase** Glazed Black Ceramic Vase 3.5"H, 9.5"L, 4.75"Radius \$60.75

**Tobe** Glazed White Porcelain Vase 8"H, 8.5" Dia. \$189.00

#74YA \$55.00

Bamboo 2-dan Vase 14"H, 3.25" Dia. In Stock:3

Bamboo Teoke Black Vase 12.5"H, 5"Dia. Horizontal Stick:9"L \$68.85