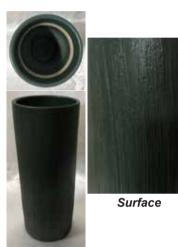

#SG-1 Green Cylinder Ceramic Vase 11.75"H, 4.75" Dia. \$79.00 In Stock:1

**Round Comport** Ceramic Vase 2.5"H, 10"-10.5" Dia. \$64.75

#L711 Square Comport Ceramic Vase 2.5"H, 9.25"x9.25" Dia. \$64.75

**Comport Vase** Glazed Blue Ceramic Vase 3.5"H, 9.5"L, 4.75"Radius \$60.75