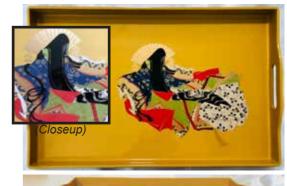

\$33.00

#32-5407 Oi-Matsu **Old Pine Tree** (Pine Trees symbolize long life, good fortune and steadfastness.) Lacquer Ware 16.5"L, 11.15"W, 1"H

#WZ155/B Black Lacquer Ware 15"L, 11"W, .5"H \$19.95

**Round Brown** Lacquer Ware 1"H, 12"Dia. \$37.00