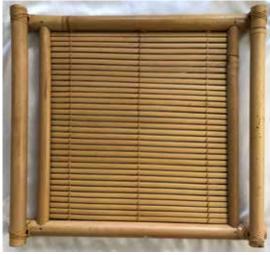

es Subject to Change.



#751-16-934 Black w/ Red Borders Lacquer Ware 13"L, 10"W, .75"H

\$33.00



#32-5407 Oi-Matsu **Old Pine Tree** (Pine Trees symbolize long life, good fortune and steadfastness.) Lacquer Ware 16.5"L, 11.15"W, 1"H



#WZ155/B Black Lacquer Ware 15"L, 11"W, .5"H \$19.95



**Round Brown** Lacquer Ware 1"H, 12"Dia. \$37.00



#WT1710 Wooden 17"L, 10.5"W, 1"H \$21.95

\$42.00



**Ohimesama Princess Rectangular** Lacquer Ware 18.75"L, 11.75"W, 1.25"H \$39.45



Mikasa Crystal **Holiday Bells** Clear Glass 1.25"H, 12.13"L, 7.88"W \$24.95





**Ohimesama Princess Round** Lacquer Ware 1.5"H, 13.5"Dia. \$34.45





Small:16.5"L, 9.75"W, .75"H(without handles)

\$47.00 Set



Red Rectangular Lacquer Ware Small:15.5"L, 7.5"W, 1"H \$10.95 Lacquer Ware Large:16.5"L, 8"W, 1"H



**Bamboo** with Raised Handles 19"L, 17.5"W, 2.25"H \$44.95