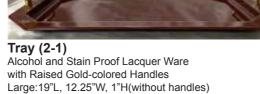

**Ohimesama Princess Round** Lacquer Ware 1.5"H, 13.5"Dia. \$34.45

Small:16.5"L, 9.75"W, .75"H(without handles)

\$47.00 Set

Red Rectangular Lacquer Ware Small:15.5"L, 7.5"W, 1"H \$10.95 Lacquer Ware Large:16.5"L, 8"W, 1"H