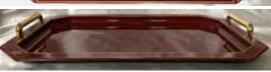

**Ohimesama Princess Round** Lacquer Ware 1.5"H, 13.5"Dia. \$34.45

Small:16.5"L, 9.75"W, .75"H(without handles)

\$47.00 Set

Red Rectangular Lacquer Ware Small:15.5"L, 7.5"W, 1"H \$10.95 Lacquer Ware Large:16.5"L, 8"W, 1"H