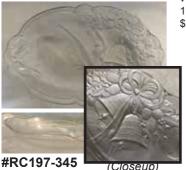

#WT1710 Wooden 17"L, 10.5"W, 1"H \$21.95

\$42.00

**Ohimesama Princess Rectangular** Lacquer Ware 18.75"L, 11.75"W, 1.25"H \$39.45

Mikasa Crystal **Holiday Bells** Clear Glass 1.25"H, 12.13"L, 7.88"W \$24.95