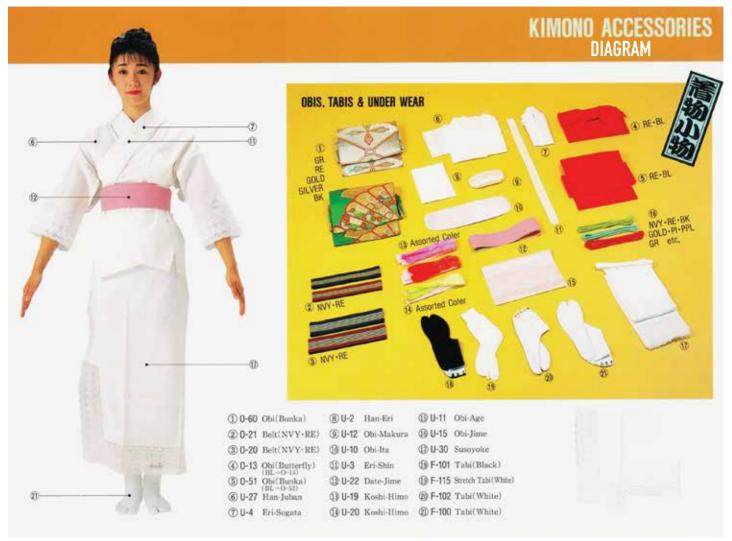

## **#U-26 Hada-Juban** 100% Cotton

Size: Medium 23"L, 45.5"W Temporarily Out of Stock

100% Cotton Size: Large 24"L, 47"W **Temporarily Out of Stock**  **#U-27 Han-Juban** 100% Cotton Size: Medium 23"L, 51"W *Temporarily Out of Stock* 

100% Cotton Size: LL 26"L, 58"W \$106.75 **#U-2 Han-Eri** 100% Polyester

100% Polyester \$41.35

## #U-30 Susoyoke Skirt w/lace

100% Cotton Size: Medium 36"L, 52"W \$152.55

For Obi, look for 'Obi' page For Tabi, look for 'Tabi' page