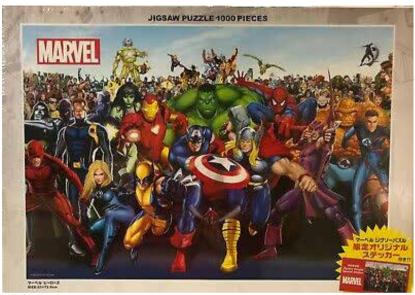

#R1000-605 Tenyo Japan Marvel Heroes 51cm x 73.5cm = 20" x 28"

1,000 pieces \$75.00

#D500-386
Tenyo Japan Disney Chip 'N Dale
"Happy Lunch"
35cm x 49cm = 13" x 19"
500 pieces
\$50.00

#D1000-386
Tenyo Japan "Pooh Sticks"
51cm x 73.5cm = 20" x 28"
1,000 pieces
\$83.00