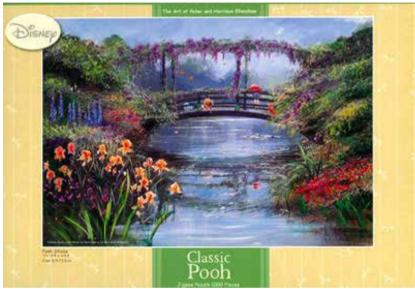

#R1000-605 Tenyo Japan Marvel Heroes 51cm x 73.5cm = 20" x 28"

1,000 pieces \$75.00

#D500-386
Tenyo Japan Disney Chip 'N Dale
"Happy Lunch"
35cm x 49cm = 13" x 19"
500 pieces
\$50.00

#D1000-386
Tenyo Japan "Pooh Sticks"
51cm x 73.5cm = 20" x 28"
1,000 pieces
\$83.00