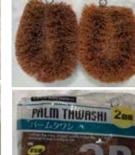

## Phone Orders Welcome. Reach us at (808)286.9964 or *iidashonolulu@gmail.com* We do Shipping. Free Expert Packing.

Palm Tawashi Large Made in Sri Lanka. 5.25"L, 3.75"W, 2"H \$3.10 each

Palm Tawashi (2-1) Made in Sri Lanka. Each:3.5"L, 2.5"W, 1.75"H \$2.95 each package

Palm Tawashi (2-1) Made in Sri Lanka. Each:3.5"L, 2.5"W, 1.75"H \$2.95 each package

Rust Remover Made in Japan. 2.5"L, 1.5"W, .75"H \$17.95

Pumice Stone with Handle Made in Japan. With Handle:6.25"L Stone:3"L, 1"W, .5"H \$4.95