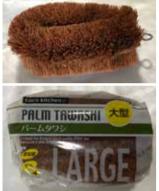

## Phone Orders Welcome. Reach us at (808)286.9964 or *iidashonolulu@gmail.com* We do Shipping. Free Expert Packing.

Palm Tawashi Large Made in Sri Lanka. 5.25"L, 3.75"W, 2"H \$3.10 each

Palm Tawashi (2-1) Made in Sri Lanka. Each:3.5"L, 2.5"W, 1.75"H \$2.95 each package