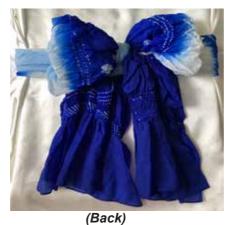

(Folded in Half)

(Back)

**#0-10 Heko Blue, Brown** 19"W, 3 yardsL \$31.00

(Folded in Half)

**#0-10 Heko Blue, White** 21"W, 3 yardsL \$31.00

#4510 Fuschia and Royal Purple Reversible Obi 100% Polyester 6.75"W, 3 yards 29"L \$78.80