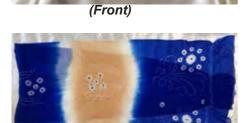

(Folded in Half)

(Back)

**#0-10 Heko Blue, Brown** 19"W, 3 yardsL \$31.00

(Folded in Half)

**#0-10 Heko Blue, White** 21"W, 3 yardsL \$31.00

#4510 Fuschia and Royal Purple Reversible Obi 100% Polyester 6.75"W, 3 yards 29"L \$78.80