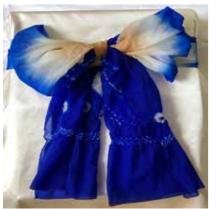

(Folded in Half)

(Back)

**#0-10 Heko Blue, Brown** 19"W, 3 yardsL \$31.00

(Folded in Half)

**#0-10 Heko Blue, White** 21"W, 3 yardsL \$31.00

#4510 Fuschia and Royal Purple Reversible Obi 100% Polyester 6.75"W, 3 yards 29"L \$78.80