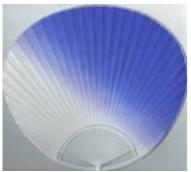

#82 Odori (Dance) With White Round Handle Plastic and Paper 14.25"L, 9"W \$3.25 each

#46
Hotaru (Fireflies)
With White Round Handle
Plastic and Paper
14.25"L, 9"W
\$3.25 each

Purple and White With White Round Handle Plastic and Paper 14.25"L, 9"W \$3.90 each

#49
Pink and White
With White Round Handle
Plastic and Paper
14.25"L, 9"W
\$3.90 each

#50
Blue and White
With White Round Handle
Plastic and Paper
14.25"L, 9"W
\$3.90 each

#51
Orange and White
With White Round Handle
Plastic and Paper
14.25"L, 9"W
\$3.90 each