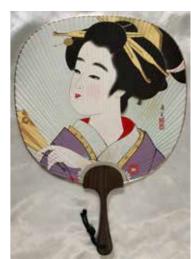

L, 9"W
\$2.95 each



#82 Odori (Dance) With White Round Handle Plastic and Paper 14.25"L, 9"W \$3.25 each



#46
Hotaru (Fireflies)
With White Round Handle
Plastic and Paper
14.25"L, 9"W
\$3.25 each



Purple and White With White Round Handle Plastic and Paper 14.25"L, 9"W \$3.90 each



#49
Pink and White
With White Round Handle
Plastic and Paper
14.25"L, 9"W
\$3.90 each



#50
Blue and White
With White Round Handle
Plastic and Paper
14.25"L, 9"W
\$3.90 each



#51
Orange and White
With White Round Handle
Plastic and Paper
14.25"L, 9"W
\$3.90 each



**Geisha 1**For Decor Purpose.
Handle: Burnt Cypress Wood 15.5"L, 11"W
\$29.95



**Geisha 2**For Decor Purpose.
Handle: Burnt Cypress Wood 15.5"L, 11"W \$29.95



Geisha 3 For Decor Purpose. Handle: Burnt Cypress Wood 15.5"L, 11"W \$29.95



**Geisha 4**For Decor Purpose.
Handle: Burnt Cypress Wood 15.5"L, 11"W \$29.95