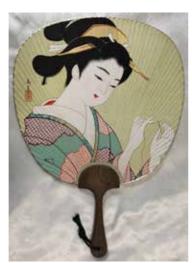

**Geisha 1**For Decor Purpose.
Handle: Burnt Cypress Wood 15.5"L, 11"W
\$29.95

**Geisha 2**For Decor Purpose.
Handle: Burnt Cypress Wood 15.5"L, 11"W \$29.95

Geisha 3 For Decor Purpose. Handle: Burnt Cypress Wood 15.5"L, 11"W \$29.95