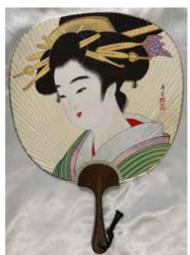

**Geisha 1**For Decor Purpose.
Handle: Burnt Cypress Wood 15.5"L, 11"W
\$29.95

**Geisha 2**For Decor Purpose.
Handle: Burnt Cypress Wood 15.5"L, 11"W \$29.95

Geisha 3 For Decor Purpose. Handle: Burnt Cypress Wood 15.5"L, 11"W \$29.95