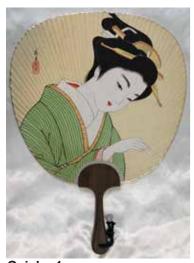

**Geisha 1**For Decor Purpose.
Handle: Burnt Cypress Wood 15.5"L, 11"W
\$29.95

**Geisha 2**For Decor Purpose.
Handle: Burnt Cypress Wood 15.5"L, 11"W \$29.95

Geisha 3 For Decor Purpose. Handle: Burnt Cypress Wood 15.5"L, 11"W \$29.95