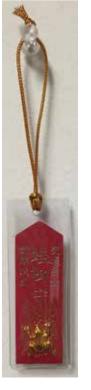

## Red Omamori

Kanji on the left says "Wish to Come True." Kanji in the middle says "Protection from Evil." Kanji on the right says "Traffic Safety." 6.25"L, 1"W \$2.99 each.