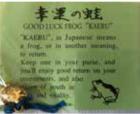

## Good Luck Frog "Kaeru" Charms

Phone Orders Welcome. Reach us at (808)286.9964 or iidashonolulu@gmail.com We do Shipping. Free Expert Packing. Prices Subject to Change.

Made in Japan.

"Kaeru" in Japanese means a frog, or in another meaning, to return. Keep one in or on your purse, and you'll enjoy good return on your investments, and also return of youth in spirit and vitality.