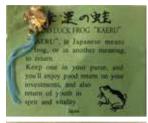

## Good Luck Frog "Kaeru" Charms

Phone Orders Welcome. Reach us at (808)286.9964 or iidashonolulu@gmail.com We do Shipping. Free Expert Packing. Prices Subject to Change.

Made in Japan.

"Kaeru" in Japanese means a frog, or in another meaning, to return. Keep one in or on your purse, and you'll enjoy good return on your investments, and also return of youth in spirit and vitality.