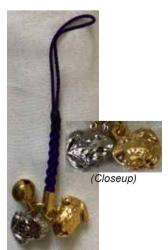

Gold Kaeru Omamori Strings in Assorted Colors Each Packet: 2.75" x 2.25" \$1.69 each

Green Kaeru Omamori Ceramic Frog Each Packet: 2.75" x 2.25" \$5.99 each

Silver and Gold Kaeru Frog: 0.5" \$8.95 each.