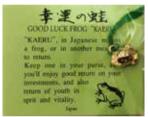

## Good Luck Frog "Kaeru" Charms

Phone Orders Welcome. Reach us at (808)286.9964 or iidashonolulu@gmail.com We do Shipping. Free Expert Packing. Prices Subject to Change.

Made in Japan.

"Kaeru" in Japanese means a frog, or in another meaning, to return. Keep one in or on your purse, and you'll enjoy good return on your investments, and also return of youth in spirit and vitality.