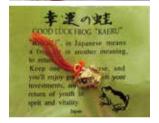

## Good Luck Frog "Kaeru" Charms

Phone Orders Welcome. Reach us at (808)286.9964 or iidashonolulu@gmail.com We do Shipping. Free Expert Packing. Prices Subject to Change.

Made in Japan.

"Kaeru" in Japanese means a frog, or in another meaning, to return. Keep one in or on your purse, and you'll enjoy good return on your investments, and also return of youth in spirit and vitality.