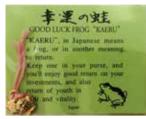

## Good Luck Frog "Kaeru" Charms

Phone Orders Welcome. Reach us at (808)286.9964 or iidashonolulu@gmail.com We do Shipping. Free Expert Packing. Prices Subject to Change.

Made in Japan.

"Kaeru" in Japanese means a frog, or in another meaning, to return. Keep one in or on your purse, and you'll enjoy good return on your investments, and also return of youth in spirit and vitality.