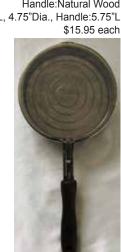

**Sesame Seed Roaster** Stainless Steel Handle:Natural Wood 10.5"L, 4.75"Dia., Handle:5.75"L

\$5.95 each

#33-61-03MF Tofu Dish, Small with Sunoko Plate 7.75"L, 6"W \$25.95 each

#I-60 Udon Tebo Strainer Stainless Steel 14"L, 5.25"Dia.