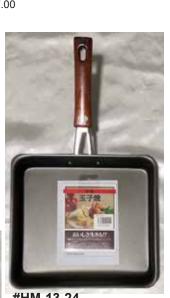

**Cocktail Parasols (6-1)** Each:4"L, 3"Dia. 79 cents per set

Tong Great for picking up toast! Great for picking up toast! Wood 10"L

Made in China

\$2.45 each

\$2.10 each

Tong Bamboo 10"L, .75"W

#HM-13-24 Tamagoyaki Egg Pan Iron with Non-stick Coating 7"L handle Pan:8.5"L, 9.25"W, 1.25"Deep \$52.25