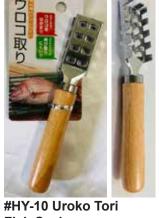

Fish Scaler Iron 6.25"L

Aluminum 8.5"L, 3.5"W, 0.63"D \$13.25 each

#810040, Large Aluminum 11"L, 5"W, 1"D \$17.75 each

Slicer, Grater, Cutter and Peeler in one Plastic 9.25"L, 3.75"W

\$5.95 each

Katsuobushi Bonito Shaver **Enclosed in Plastic Case** Stainless Steel 1.5"H, 7.25"L, 2"W **Out of Stock** 