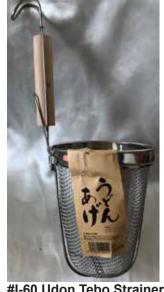

**Sesame Seed Roaster** Stainless Steel Handle:Natural Wood 10.5"L, 4.75"Dia., Handle:5.75"L

\$5.95 each

#33-61-03MF Tofu Dish, Small with Sunoko Plate 7.75"L, 6"W \$25.95 each

#I-60 Udon Tebo Strainer Stainless Steel 14"L, 5.25"Dia.