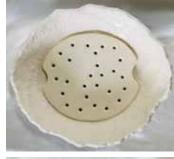

(Handle)

#29-524 Oroshi (Grater) Plate, Small Ceramic .75"H, 3.75"Dia. \$9.95 each

#27-524 Oroshi Plate, Medium Ceramic 1"H, 5.5"Dia. \$17.25 each

#26-524 Oroshi Plate, Large Ceramic 1 1/8"H, 6.75"Dia.

\$25.95 each