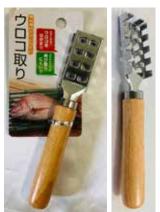

Fish Scaler Iron 6.25"L

Aluminum 8.5"L, 3.5"W, 0.63"D \$13.25 each

#810040, Large Aluminum 11"L, 5"W, 1"D \$17.75 each

Slicer, Grater, Cutter and Peeler in one Plastic 9.25"L, 3.75"W

\$5.95 each

Katsuobushi Bonito Shaver **Enclosed in Plastic Case** Stainless Steel 1.5"H, 7.25"L, 2"W **Out of Stock** 