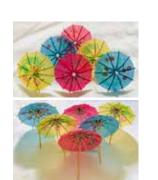

**Cocktail Parasols (6-1)** Each:4"L, 3"Dia. 79 cents per set

Tong Great for picking up toast! Great for picking up toast! Wood 10"L

Made in China

\$2.45 each

\$2.10 each

Tong Bamboo 10"L, .75"W

#HM-13-24 Tamagoyaki Egg Pan Iron with Non-stick Coating 7"L handle Pan:8.5"L, 9.25"W, 1.25"Deep \$52.25