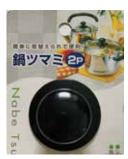

Nabetsumami Small 2"Dia., Handle:1 3/8"Dia. \$1.99 each

Nabetsumami Large 2.5"Dia., Handle:1.5"Dia.

\$2.49 each

7"Dia. \$47.00

**Sun Tiger Sharpening Stone** 

Whetstone 1"H, 8"L, 2"W \$47.75 each

SHARPENING STONE