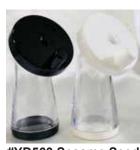

#M-16 Chirinabe, Small Stainless Steel

#M-18 Chirinabe, Large Stainless Steel

**#YD563 Sesame Seed Grinder** Plastic 5"H, Comes in black or white \$6.25 each

#33-61-01MG Tofu Dish, Large 3"H, 10.75"L, 9.5"W Surface Area:7.25"L, 6.5"W \$64.95 each