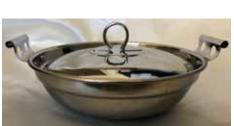

#M-16 Chirinabe, Small Stainless Steel

#M-18 Chirinabe, Large Stainless Steel

**#YD563 Sesame Seed Grinder** Plastic 5"H, Comes in black or white \$6.25 each

#33-61-01MG Tofu Dish, Large 3"H, 10.75"L, 9.5"W Surface Area:7.25"L, 6.5"W \$64.95 each