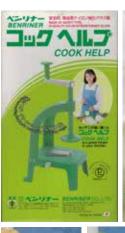

Made in Japan.

**#BR7 Benriner** Vegetable Slicer Safe and Simple to Use! Includes Stainless Steel Blade 9.75"H, 5.5"L, 4"W \$69.00

**#FSW-01 Vegetable Slicer** Easy Grip Handle, and Safe to use! Strong Plastic 15"L, 5.75"W Width of area to slice:4.75"W \$29.00 each