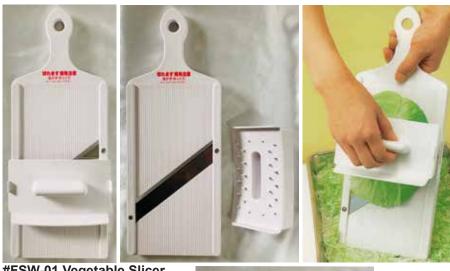

Made in Japan.

**#BR7 Benriner** Vegetable Slicer Safe and Simple to Use! Includes Stainless Steel Blade 9.75"H, 5.5"L, 4"W \$69.00

**#FSW-01 Vegetable Slicer** Easy Grip Handle, and Safe to use! Strong Plastic 15"L, 5.75"W Width of area to slice:4.75"W \$29.00 each