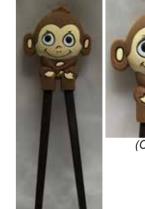

(Closeup)

#KS8/B **Black/Blue Chopsticks** and Case with blue, gold and black sakura Plastic Case: 9.5"L Chopsticks: 9"L Made in Japan \$11.95 set

#EC9/M Monkey Design

**Training Chopsticks** 

**For Children** 