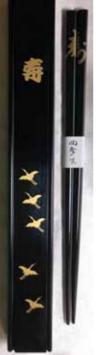

(Closeup)

#KS1/B **Black Chopsticks and** Case with kanji 'Kotobuki' in Gold Kotobuki means Long Life Plastic Case: 9.5"L Chopsticks: 9"L Made in Japan \$10.95 set

#KS1/R **Red Chopsticks and** Case with kanji 'Kotobuki' in Gold Kotobuki means Long Life Plastic Case: 9.5"L Chopsticks: 9"L Made in Japan \$10.95 set