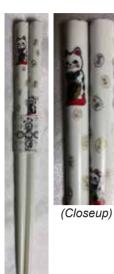

#H110 **Red with** Sakura Design 9"L Made in Japan

\$4.95 pair.

(Samples) \$1.00 each.

#G-411 White with **Neko Design For Children** 6.5"L Made in China \$1.19 pair.

(Closeup)

#G-412 **Red with Neko** Design For Children 6.5"L Made in China \$1.19 pair.