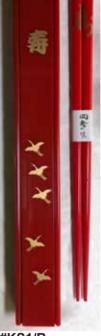

(Closeup)

#KS1/B **Black Chopsticks and** Case with kanji 'Kotobuki' in Gold Kotobuki means Long Life Plastic Case: 9.5"L Chopsticks: 9"L Made in Japan \$10.95 set

#KS1/R **Red Chopsticks and** Case with kanji 'Kotobuki' in Gold Kotobuki means Long Life Plastic Case: 9.5"L Chopsticks: 9"L Made in Japan \$10.95 set