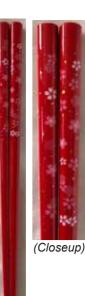

#H110 **Red with** Sakura Design 9"L Made in Japan

\$4.95 pair.

(Samples) \$1.00 each.

#G-411 White with **Neko Design For Children** 6.5"L Made in China \$1.19 pair.

(Closeup)

#G-412 **Red with Neko** Design For Children 6.5"L Made in China \$1.19 pair.