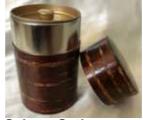

Teapot Handle Reed:4.5"W \$2.95 each

Adjustable 65-75mm or about 2.5"- 3"Dia. \$4.95 each

Adjustable **Teapot Strainer Teapot Strainer** 75 - 85mm or about 3"- 3.25"Dia. \$5.20 each

Sakura Satin Tea Cannister 4.5"H. 2.75"Dia. \$59.50 each