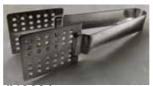

#40601 **Teabag Tongs** Stainless Steel 5.5"L \$3.35 each Made in China.

\$2.25

**Teapot Spout** (3-1) \$2.25

DTE #41239/A Mesh Tea-Ball Stainless Steel 2.5"H. 2.5"Dia. \$10.75 each Made in China.

Tea Infuser Tong Stainless Steel 5.75"L. 1.5"Dia. 6.5"L. 2.5"Dia. \$2.75 each \$2.49 each Made in China. Made in China