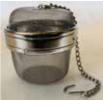

#40601 **Teabag Tongs** Stainless Steel 5.5"L \$3.35 each Made in China.

\$2.25

**Teapot Spout** (3-1) \$2.25

DTE #41239/A Mesh Tea-Ball Stainless Steel 2.5"H. 2.5"Dia. \$10.75 each Made in China.

Tea Infuser Tong Stainless Steel 5.75"L. 1.5"Dia. 6.5"L. 2.5"Dia. \$2.75 each \$2.49 each Made in China. Made in China