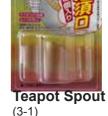

#40601 **Teabag Tongs** Stainless Steel 5.5"L \$3.35 each Made in China.

\$2.25

**Teapot Spout** (3-1) \$2.25

DTE #41239/A Mesh Tea-Ball Stainless Steel 2.5"H. 2.5"Dia. \$10.75 each Made in China.

Tea Infuser Tong Stainless Steel 5.75"L. 1.5"Dia. 6.5"L. 2.5"Dia. \$2.75 each \$2.49 each Made in China. Made in China