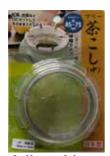

Teapot Handle Reed:4.5"W \$2.95 each

Adjustable 65-75mm or about 2.5"- 3"Dia. \$4.95 each

Adjustable **Teapot Strainer Teapot Strainer** 75 - 85mm or about 3"- 3.25"Dia. \$5.20 each

Sakura Satin Tea Cannister 4.5"H. 2.75"Dia. \$59.50 each