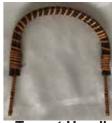

Teapot Handle Reed:4.5"W \$2.95 each

Adjustable 65-75mm or about 2.5"- 3"Dia. \$4.95 each

Adjustable **Teapot Strainer Teapot Strainer** 75 - 85mm or about 3"- 3.25"Dia. \$5.20 each

Sakura Satin Tea Cannister 4.5"H. 2.75"Dia. \$59.50 each