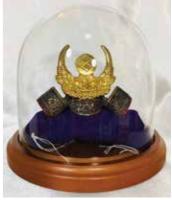

Mini Kabuto in Glass Dome Glass Dome Sold Separately. Glass Dome: 5.5"H, 5.5"Dia. Glass Dome Only: \$72.70

#SEN-4 Takeda Shingen Made of Zinc. Purple Cushion Included. 3.25"H, 4"W \$173.00

Takeda Shingen Kabuto in Glass Dome Glass Dome Sold Separately. Glass Dome: 5.5"H, 5.5"Dia. Glass Dome Only: \$72.70