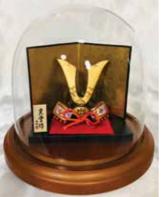

#5704 Shusse Kabuto Ceramic Helmet:2.5"H, 3.25"W \$75.50

Shusse Kabuto in Glass Dome Glass Dome Sold Separately. Glass Dome: 5.5"H, 5.5"Dia. Glass Dome Only: \$72.70

#S56
Kabuto Kazari with Byobu and Stand
Ceramic
Helmet on box:4.5"H
Gold Screen:6.75"H
\$111.25