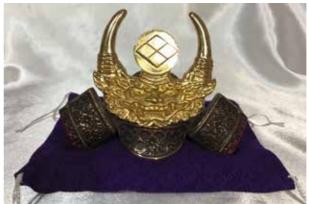

Mini Kabuto in Glass Dome Glass Dome Sold Separately. Glass Dome: 5.5"H, 5.5"Dia. Glass Dome Only: \$72.70

#SEN-4 Takeda Shingen Made of Zinc. Purple Cushion Included. 3.25"H, 4"W \$173.00

Takeda Shingen Kabuto in Glass Dome Glass Dome Sold Separately. Glass Dome: 5.5"H, 5.5"Dia. Glass Dome Only: \$72.70