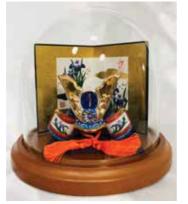

Phone Orders Welcome.
Reach us at (808)286.9964 or *iidashonolulu@gmail.com*We do Shipping. Free Expert Packing.
Prices Subject to Change.

Made in Japan.

**#5707 Mini Kabuto** Ceramic Helmet:2.75"H, 2.5"W \$34.95

Mini Kabuto in Glass Dome Glass Dome Sold Separately. Glass Dome: 5.5"H, 5.5"Dia. Glass Dome Only: \$72.70

#SEN-4 Takeda Shingen Made of Zinc. Purple Cushion Included. 3.25"H, 4"W \$173.00

Takeda Shingen Kabuto in Glass Dome Glass Dome Sold Separately. Glass Dome: 5.5"H, 5.5"Dia. Glass Dome Only: \$72.70