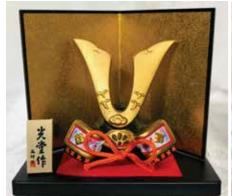

#5704 Shusse Kabuto Ceramic Helmet:2.5"H, 3.25"W \$75.50

Shusse Kabuto in Glass Dome Glass Dome Sold Separately. Glass Dome: 5.5"H, 5.5"Dia. Glass Dome Only: \$72.70

#S56
Kabuto Kazari with Byobu and Stand
Ceramic
Helmet on box:4.5"H
Gold Screen:6.75"H
\$111.25