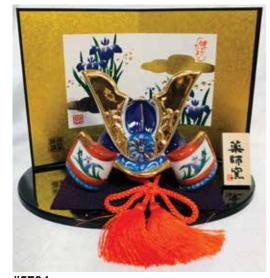

#5704 Shusse Kabuto Ceramic Helmet:2.5"H, 3.25"W \$75.50

Shusse Kabuto in Glass Dome Glass Dome Sold Separately. Glass Dome: 5.5"H, 5.5"Dia. Glass Dome Only: \$72.70

#S56
Kabuto Kazari with Byobu and Stand
Ceramic
Helmet on box:4.5"H
Gold Screen:6.75"H
\$111.25