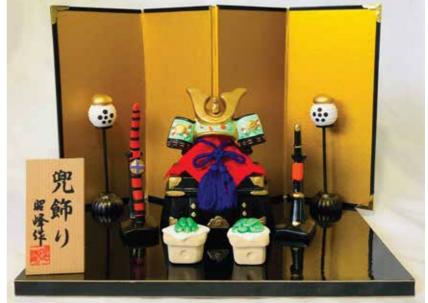

#5704 Shusse Kabuto Ceramic Helmet:2.5"H, 3.25"W \$75.50

Shusse Kabuto in Glass Dome Glass Dome Sold Separately. Glass Dome: 5.5"H, 5.5"Dia. Glass Dome Only: \$72.70

#S56
Kabuto Kazari with Byobu and Stand
Ceramic
Helmet on box:4.5"H
Gold Screen:6.75"H
\$111.25