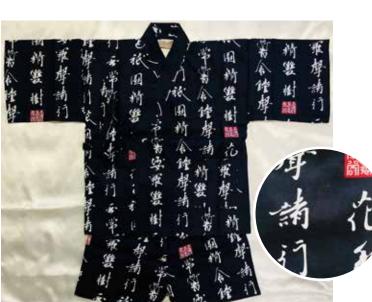

Kanji on Navy Blue
with Pocket
Elastic Waistband
Size SS: (12"Across Pit to Pit) Age 2, Up to 3 years old
Size S: (13.5"Across Pit to Pit) Age 3, Up to 4 years old
Size M: (14.5"Across Pit to Pit) Age 4, Up to 5 years old
Size L: (16.25"Across Pit to Pit) Age 6, Up to 7 years old
Size XL: (17.5"Across Pit to Pit) Age 7, Up to 8 years old
\$64.00 each