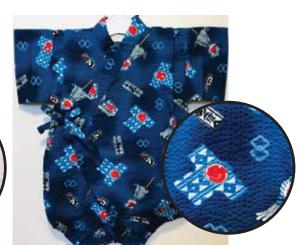

White Matsuri Size 80: Age 1, Up to 2 years old \$34.95

Blue Matsuri
Size:70 Up to 1 year old
\$32.95
Size 80: Age 1, Up to 2 years old

Uchiwa Fans, Dragonflies on White Size:70 Up to 1 year old \$32.95