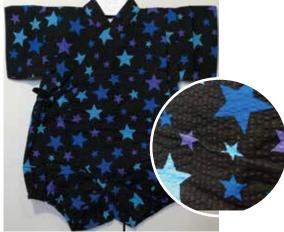

Bon Size:70 Up to 1 year old

Stars on White Size:70 Up to 1 year old \$32.95

Stars on Black Size:70 Up to 1 year old \$32.95

Fireworks
Size:70 Up to 1 year old
\$32.95
Size 80: Age 1, Up to 2 years old

\$34.95