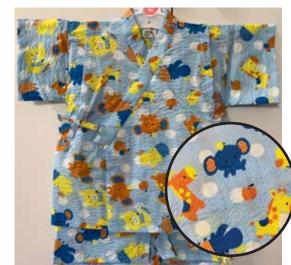

**Dragons on Light Blue**Elastic Waistband
Size:95: Age 3, Up to 4 years old
\$41.95

Dragons on Dark Blue Elastic Waistband Size 90: Age 2, Up to 3 years old \$39.95

Elephants, Giraffes, Hippos, Bears, Chicks Elastic Waistband Size 90: Age 2, Up to 3 years old \$39.95