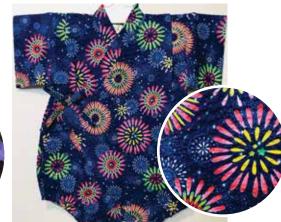

\$32.95 Size 80: Age 1, Up to 2 years old \$34.95

White Paisley Design on Black Size:70 Up to 1 year old \$32.95

Fireworks on Blue Size:70 Up to 1 year old \$32.95

**Gray Dragons on White** Size 80: Age 1, Up to 2 years old \$34.95

Bon Size:70 Up to 1 year old

Stars on White Size:70 Up to 1 year old \$32.95

Stars on Black Size:70 Up to 1 year old \$32.95

Fireworks
Size:70 Up to 1 year old
\$32.95
Size 80: Age 1, Up to 2 years old

\$34.95

Fireworks on White
Elastic Waistband
Size 90: Age 2, Up to 3 years old
\$39.95
Size:95: Age 3, Up to 4 years old

\$41.95

Fireworks on Blue
Elastic Waistband
Size 90: Age 2, Up to 3 years old
\$39.95
Size:95: Age 3, Up to 4 years old