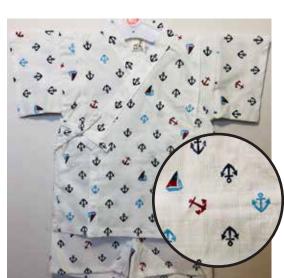

## Happi Pants Combo Top and Shorts with Elastic Waistband (2-piece Jinbei) Please call first for availability. Limited Stock.

Nautical Print on White Elastic Waistband Size 90: Age 2, Up to 3 years old \$39.95 Size:95: Age 3, Up to 4 years old \$41.95