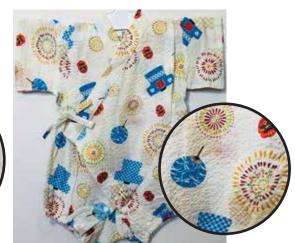

Bon Size:70 Up to 1 year old

Stars on White Size:70 Up to 1 year old \$32.95

Stars on Black Size:70 Up to 1 year old \$32.95

Fireworks
Size:70 Up to 1 year old
\$32.95
Size 80: Age 1, Up to 2 years old

\$34.95