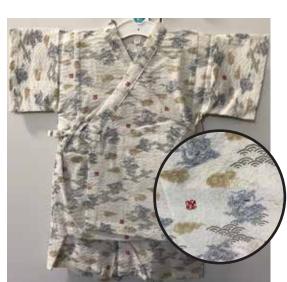

\$32.95 Size 80: Age 1, Up to 2 years old \$34.95

White Paisley Design on Black Size:70 Up to 1 year old \$32.95

Fireworks on Blue Size:70 Up to 1 year old \$32.95

**Gray Dragons on White** Size 80: Age 1, Up to 2 years old \$34.95