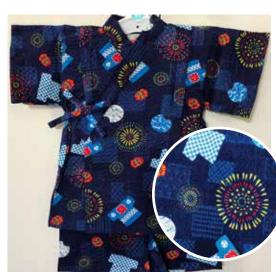

\$41.95

White Matsuri
Elastic Waistband
Size 90: Age 2, Up to 3 years old
Size 95: Age 3, Up to 4 years old
\$68.00

Blue Matsuri
Elastic Waistband
Size 90: Age 2, Up to 3 years old
Size 95: Age 3, Up to 4 years old
Size 110: Age 6, Up to 7 years old
\$68.00