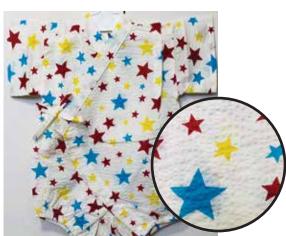

Bon Size:70 Up to 1 year old

Stars on White Size:70 Up to 1 year old \$32.95

Stars on Black Size:70 Up to 1 year old \$32.95

Fireworks
Size:70 Up to 1 year old
\$32.95
Size 80: Age 1, Up to 2 years old

\$34.95