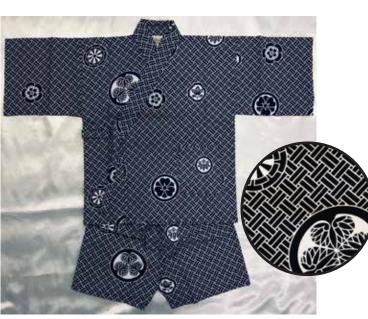

Kamon on Navy Blue
with Pocket
Elastic Waistband
Size SS: (12"Across Pit to Pit) Age 2, Up to 3 years old
Size S: (13.5"Across Pit to Pit) Age 3, Up to 4 years old
Size M: N/A
Size L: N/A
Size XL: N/A