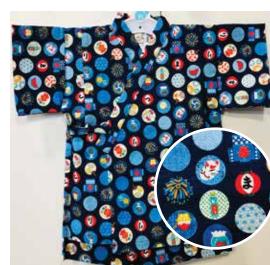

White Matsuri Size 80: Age 1, Up to 2 years old \$34.95

Blue Matsuri
Size:70 Up to 1 year old
\$32.95
Size 80: Age 1, Up to 2 years old

Uchiwa Fans, Dragonflies on White Size:70 Up to 1 year old \$32.95

\$41.95

White Matsuri
Elastic Waistband
Size 90: Age 2, Up to 3 years old
Size 95: Age 3, Up to 4 years old
\$68.00

Blue Matsuri
Elastic Waistband
Size 90: Age 2, Up to 3 years old
Size 95: Age 3, Up to 4 years old
Size 110: Age 6, Up to 7 years old
\$68.00