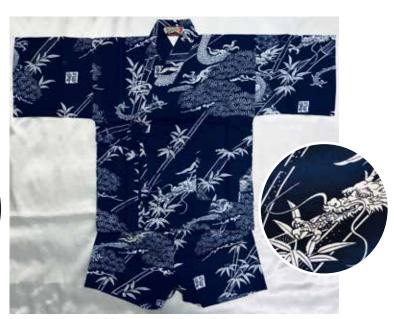

Nautical Print on Blue
Elastic Waistband
Size 90: Age 2, Up to 3 years old
\$39.95
Size:95: Age 3, Up to 4 years old
\$41.95

**Gray Dragons on White**Elastic Waistband
Size 95: Age 3, Up to 4 years old
\$41.95