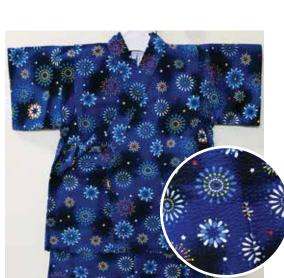

White Matsuri Size 80: Age 1, Up to 2 years old \$34.95

Blue Matsuri
Size:70 Up to 1 year old
\$32.95
Size 80: Age 1, Up to 2 years old

Uchiwa Fans, Dragonflies on White Size:70 Up to 1 year old \$32.95

\$41.95

White Matsuri
Elastic Waistband
Size 90: Age 2, Up to 3 years old
Size 95: Age 3, Up to 4 years old
\$68.00

Blue Matsuri
Elastic Waistband
Size 90: Age 2, Up to 3 years old
Size 95: Age 3, Up to 4 years old
Size 110: Age 6, Up to 7 years old
\$68.00