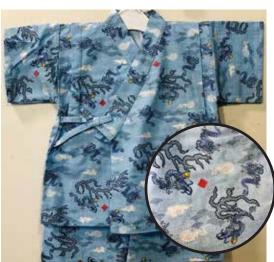

\$32.95 Size 80: Age 1, Up to 2 years old \$34.95

White Paisley Design on Black Size:70 Up to 1 year old \$32.95

Fireworks on Blue Size:70 Up to 1 year old \$32.95

**Gray Dragons on White** Size 80: Age 1, Up to 2 years old \$34.95