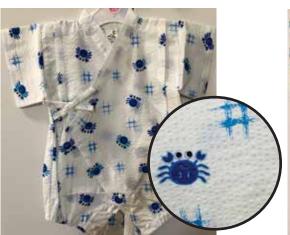

## Onesies (1-piece Jinbei) Buttons to Change Diapers Easily.

**Blue Crabs on White** Size 80: Age 1, Up to 2 years old \$34.95

Blue, Green Crabs on White Size:70 Up to 1 year old \$32.95 Size 80: Age 1, Up to 2 years old