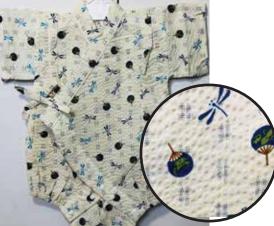

\$34.95

Red, Brown, Blue Crabs on Blue Size 80: Age 1, Up to 2 years old \$34.95

Red, Green Crabs on Navy Blue Size:70 Up to 1 year old \$32.95

Size 80: Age 1, Up to 2 years old

\$34.95

White, Blue Dragonflies on Navy Blue Size:70 Up to 1 year old

White Matsuri Size 80: Age 1, Up to 2 years old \$34.95

Blue Matsuri
Size:70 Up to 1 year old
\$32.95
Size 80: Age 1, Up to 2 years old

Uchiwa Fans, Dragonflies on White Size:70 Up to 1 year old \$32.95