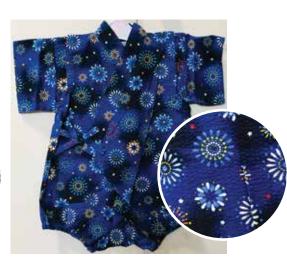

White Matsuri Size 80: Age 1, Up to 2 years old \$34.95

Blue Matsuri
Size:70 Up to 1 year old
\$32.95
Size 80: Age 1, Up to 2 years old

Uchiwa Fans, Dragonflies on White Size:70 Up to 1 year old \$32.95