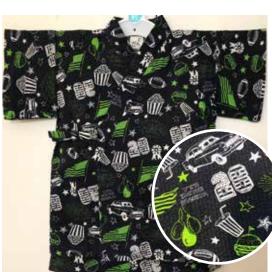

White, Green Arrows on Black Elastic Waistband Size:95: Age 3, Up to 4 years old \$41.95

Round Designs on Dark Blue Elastic Waistband Size:95: Age 3, Up to 4 years old \$41.95

American Designs on Black Elastic Waistband Size:95 Up to 4 years old \$41.95