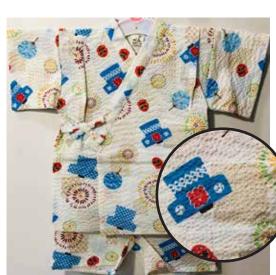

White Matsuri Size 80: Age 1, Up to 2 years old \$34.95

Blue Matsuri
Size:70 Up to 1 year old
\$32.95
Size 80: Age 1, Up to 2 years old

Uchiwa Fans, Dragonflies on White Size:70 Up to 1 year old \$32.95