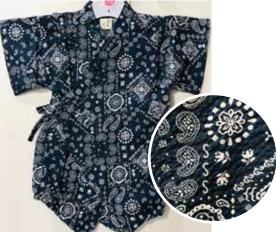

\$32.95 Size 80: Age 1, Up to 2 years old \$34.95

White Paisley Design on Black Size:70 Up to 1 year old \$32.95

Fireworks on Blue Size:70 Up to 1 year old \$32.95

**Gray Dragons on White** Size 80: Age 1, Up to 2 years old \$34.95