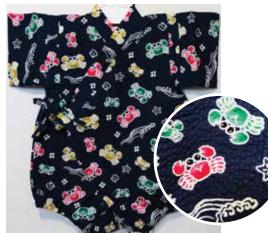

## Onesies (1-piece Jinbei) Buttons to Change Diapers Easily.



**Blue Crabs on White** Size 80: Age 1, Up to 2 years old \$34.95



Blue, Green Crabs on White Size:70 Up to 1 year old \$32.95 Size 80: Age 1, Up to 2 years old

\$34.95



Red, Brown, Blue Crabs on Blue Size 80: Age 1, Up to 2 years old \$34.95



Red, Green Crabs on Navy Blue Size:70 Up to 1 year old \$32.95

Size 80: Age 1, Up to 2 years old

\$34.95



White, Blue Dragonflies on Navy Blue Size:70 Up to 1 year old



White Matsuri Size 80: Age 1, Up to 2 years old \$34.95



Blue Matsuri
Size:70 Up to 1 year old
\$32.95
Size 80: Age 1, Up to 2 years old



Uchiwa Fans, Dragonflies on White Size:70 Up to 1 year old \$32.95

\$32.95 Size 80: Age 1, Up to 2 years old \$34.95



White Paisley Design on Black Size:70 Up to 1 year old \$32.95



Fireworks on Blue Size:70 Up to 1 year old \$32.95



**Gray Dragons on White** Size 80: Age 1, Up to 2 years old \$34.95



Bon Size:70 Up to 1 year old



Stars on White Size:70 Up to 1 year old \$32.95



Stars on Black Size:70 Up to 1 year old \$32.95



Fireworks
Size:70 Up to 1 year old