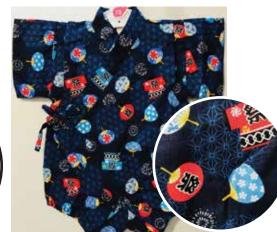

White Matsuri Size 80: Age 1, Up to 2 years old \$34.95

Blue Matsuri
Size:70 Up to 1 year old
\$32.95
Size 80: Age 1, Up to 2 years old

Uchiwa Fans, Dragonflies on White Size:70 Up to 1 year old \$32.95