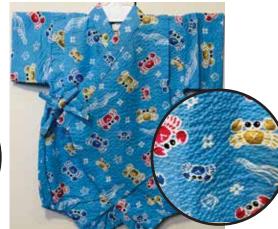

\$34.95

Red, Brown, Blue Crabs on Blue Size 80: Age 1, Up to 2 years old \$34.95

Red, Green Crabs on Navy Blue Size:70 Up to 1 year old \$32.95

Size 80: Age 1, Up to 2 years old

\$34.95

White, Blue Dragonflies on Navy Blue Size:70 Up to 1 year old