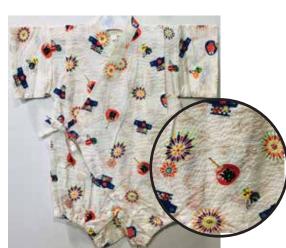

American Designs on Black Size 80: Age 1, Up to 2 years old \$34.95

Happi Coats on White Size:70 Up to 1 year old \$32.95 Size 80: Age 1, Up to 2 years old

\$34.95

Happi Coats on Blue Size 80: Age 1, Up to 2 years old \$34.95