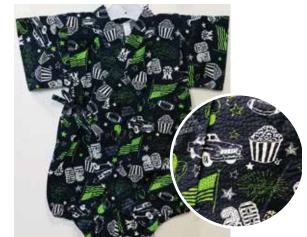

American Designs on Black Size 80: Age 1, Up to 2 years old \$34.95

Happi Coats on White Size:70 Up to 1 year old \$32.95 Size 80: Age 1, Up to 2 years old

\$34.95

Happi Coats on Blue Size 80: Age 1, Up to 2 years old \$34.95

White, Green Arrows on Black Elastic Waistband Size:95: Age 3, Up to 4 years old \$41.95

Round Designs on Dark Blue Elastic Waistband Size:95: Age 3, Up to 4 years old \$41.95

American Designs on Black Elastic Waistband Size:95 Up to 4 years old \$41.95