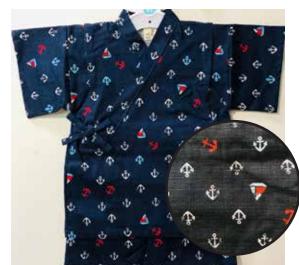

Nautical Print on Blue
Elastic Waistband
Size 90: Age 2, Up to 3 years old
\$39.95
Size:95: Age 3, Up to 4 years old
\$41.95

**Gray Dragons on White**Elastic Waistband
Size 95: Age 3, Up to 4 years old
\$41.95