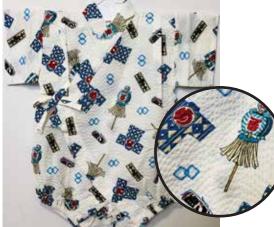

White Matsuri Size 80: Age 1, Up to 2 years old \$34.95

Blue Matsuri
Size:70 Up to 1 year old
\$32.95
Size 80: Age 1, Up to 2 years old

Uchiwa Fans, Dragonflies on White Size:70 Up to 1 year old \$32.95