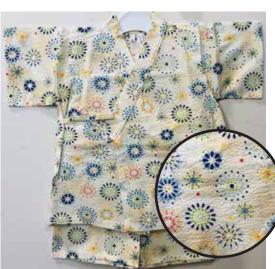

White Matsuri Size 80: Age 1, Up to 2 years old \$34.95

Blue Matsuri
Size:70 Up to 1 year old
\$32.95
Size 80: Age 1, Up to 2 years old

Uchiwa Fans, Dragonflies on White Size:70 Up to 1 year old \$32.95

\$41.95

White Matsuri
Elastic Waistband
Size 90: Age 2, Up to 3 years old
Size 95: Age 3, Up to 4 years old
\$68.00

Blue Matsuri
Elastic Waistband
Size 90: Age 2, Up to 3 years old
Size 95: Age 3, Up to 4 years old
Size 110: Age 6, Up to 7 years old
\$68.00