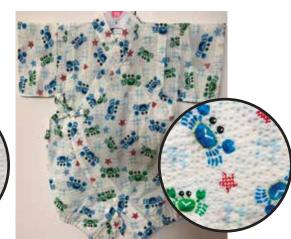

## Onesies (1-piece Jinbei) Buttons to Change Diapers Easily.

**Blue Crabs on White** Size 80: Age 1, Up to 2 years old \$34.95

Blue, Green Crabs on White Size:70 Up to 1 year old \$32.95 Size 80: Age 1, Up to 2 years old