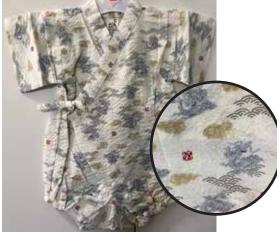

\$32.95 Size 80: Age 1, Up to 2 years old \$34.95

White Paisley Design on Black Size:70 Up to 1 year old \$32.95

Fireworks on Blue Size:70 Up to 1 year old \$32.95

**Gray Dragons on White** Size 80: Age 1, Up to 2 years old \$34.95