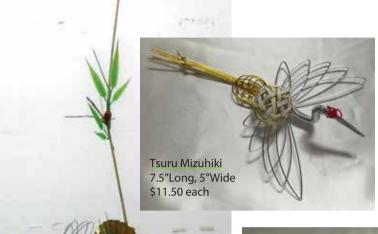

Plastic Sho-Chiku-Bai with Tsuru 3.5"Long, 3"Wide 95 cents each

Silk Ikebana Arraņgements by Lori K. Nogami Young Phone: 734-7021

luckiefrog@gmail.com

White Crane (Tsuru) Mizuhiki 7"Long, 4"Wide \$12.50 each