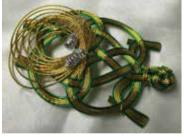

Plastic Sho-Chiku-Bai with kanji "Kotobuki," or Long Life 3.5"Long, 2"Wide 95 cents each

Gold Kame (Turtle) Mizuhiki 5.5"Long, 2.75" Wide \$12.50 each

Green Kame (Turtle) Mizuhiki 3.5"Long, 2.25" Wide \$11.50 each