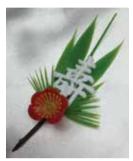

Plastic Sho-Chiku-Bai with kanji "Kotobuki," or Long Life 3.5"Long, 2"Wide 95 cents each

Gold Kame (Turtle) Mizuhiki 5.5"Long, 2.75" Wide \$12.50 each

Green Kame (Turtle) Mizuhiki 3.5"Long, 2.25" Wide \$11.50 each