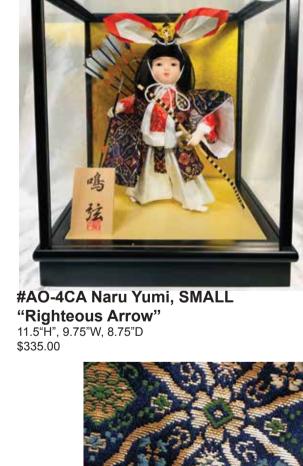

Postage for #AO-5C Naru Yumi Large, #AO-5A Kabuto Sashi Large and #AO-5B Shibaraku Large is about \$90 to the mainland Priority Mail, 5 days or less and about \$35 to a neighbor island Priority Mail, 3 days or less. Postage for #AO-4C Naru Yumi Small and #AO-4A Kabuto Sashi Small is about \$80 to the mainland Priority Mail, 5 days or less and about \$30 to a neighbor island Priority Mail, 3 days or less. Guaranteed Insured Mail.