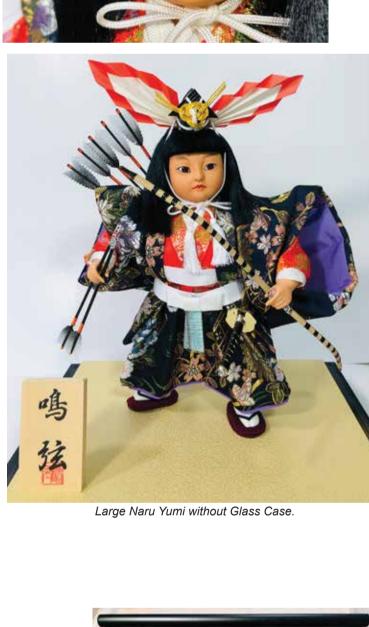

Postage for #AO-5C Naru Yumi Large, #AO-5A Kabuto Sashi Large and #AO-5B Shibaraku Large is about \$90 to the mainland Priority Mail, 5 days or less and about \$35 to a neighbor island Priority Mail, 3 days or less. Postage for #AO-4C Naru Yumi Small and #AO-4A Kabuto Sashi Small is about \$80 to the mainland Priority Mail, 5 days or less and about \$30 to a neighbor island Priority Mail, 3 days or less. Guaranteed Insured Mail.