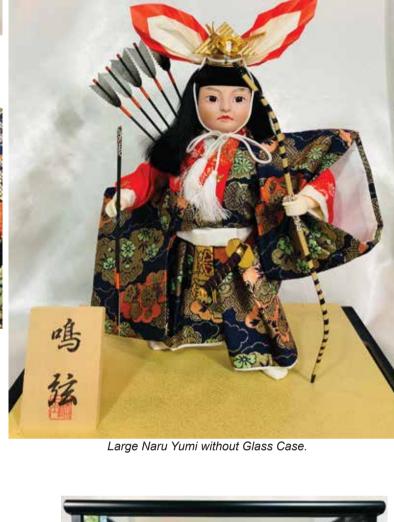

## **KABUTO SASHI - SMALL**

Swatch

Small Kabuto Sashi without Glass Case.

Swatch

**NARU YUMI - LARGE** 

**NARU YUMI - SMALL** 

Swatch

Swatch