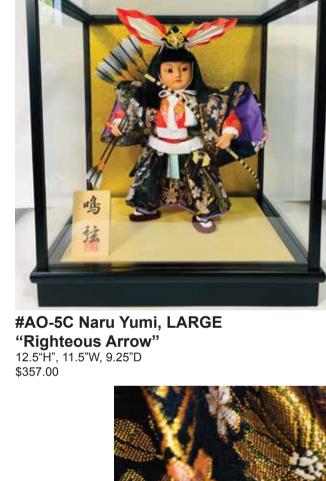

Postage for #AO-5C Naru Yumi Large, #AO-5A Kabuto Sashi Large and #AO-5B Shibaraku Large is about \$90 to the mainland Priority Mail, 5 days or less and about \$35 to a neighbor island Priority Mail, 3 days or less. Postage for #AO-4C Naru Yumi Small and #AO-4A Kabuto Sashi Small is about \$80 to the mainland Priority Mail, 5 days or less and about \$30 to a neighbor island Priority Mail, 3 days or less. Guaranteed Insured Mail.