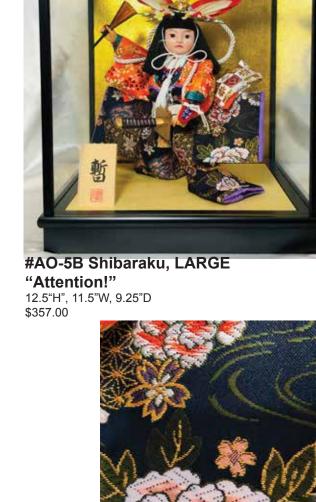

to the mainland Priority Mail, 5 days or less and about \$35 to a neighbor island Priority Mail, 3 days or less. Postage for #AO-4C Naru Yumi Small and #AO-4A Kabuto Sashi Small is about \$80 to the mainland Priority Mail, 5 days or less and about \$30 to a neighbor island Priority Mail, 3 days or less. Guaranteed Insured Mail.

## **KABUTO SASHI - LARGE**



12.5"H", 11.5"W, 9.25"D \$357.00



Large Kabuto Sashi without Glass Case.

#AO-5AD Kabuto Sashi, LARGE

"Attainment of Warrior Helmet" 12.5"H", 11.5"W, 9.25"D \$357.00





Large Kabuto Sashi without Glass Case.

## **KABUTO SASHI - SMALL**



Swatch



Small Kabuto Sashi without Glass Case.









Swatch







**NARU YUMI - LARGE** 

















**NARU YUMI - SMALL** 



Swatch









Swatch







**SHIBARAKU - LARGE**