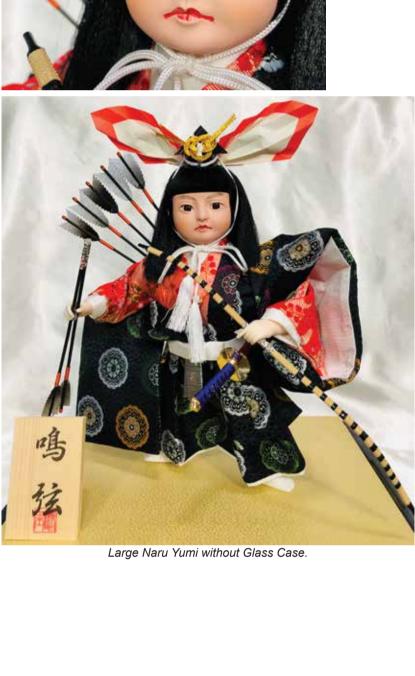

Postage for #AO-5C Naru Yumi Large, #AO-5A Kabuto Sashi Large and #AO-5B Shibaraku Large is about \$90 to the mainland Priority Mail, 5 days or less and about \$35 to a neighbor island Priority Mail, 3 days or less. Postage for #AO-4C Naru Yumi Small and #AO-4A Kabuto Sashi Small is about \$80 to the mainland Priority Mail, 5 days or less and about \$30 to a neighbor island Priority Mail, 3 days or less. Guaranteed Insured Mail.