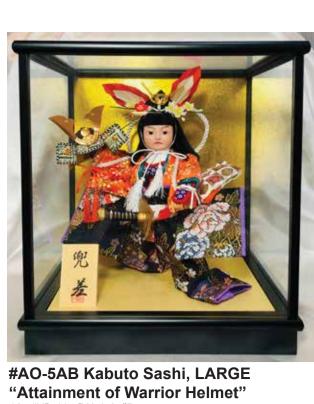

## **KABUTO SASHI - LARGE**

12.5"H", 11.5"W, 9.25"D \$357.00

Large Kabuto Sashi without Glass Case.

#AO-5AD Kabuto Sashi, LARGE

"Attainment of Warrior Helmet" 12.5"H", 11.5"W, 9.25"D \$357.00

Large Kabuto Sashi without Glass Case.