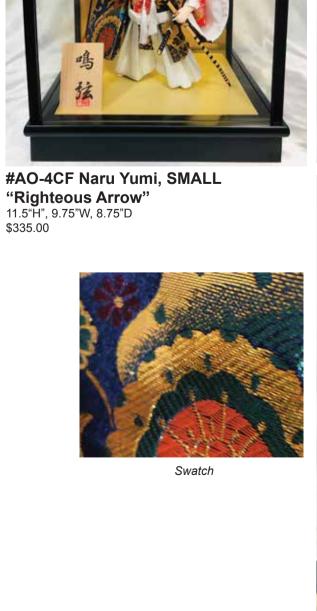

## **KABUTO SASHI - SMALL**

Swatch

Small Kabuto Sashi without Glass Case.

Swatch

**NARU YUMI - LARGE** 

**NARU YUMI - SMALL** 

Swatch

Swatch