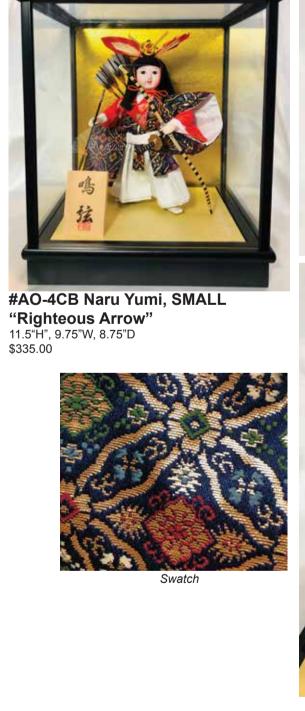

## **KABUTO SASHI - SMALL**

Swatch

Small Kabuto Sashi without Glass Case.

Swatch

**NARU YUMI - LARGE** 

**NARU YUMI - SMALL** 

Swatch

Swatch