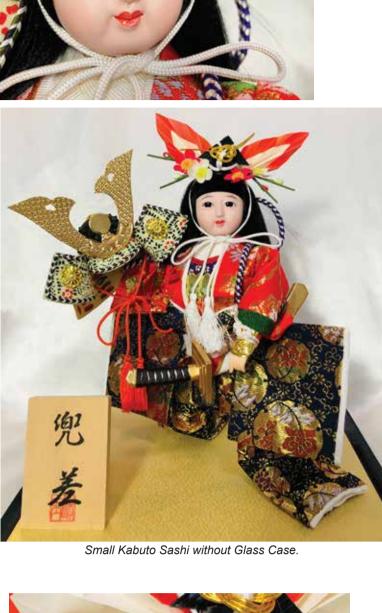

## **KABUTO SASHI - SMALL**

Swatch

Small Kabuto Sashi without Glass Case.

Swatch

**NARU YUMI - LARGE** 

**NARU YUMI - SMALL** 

Swatch

Swatch