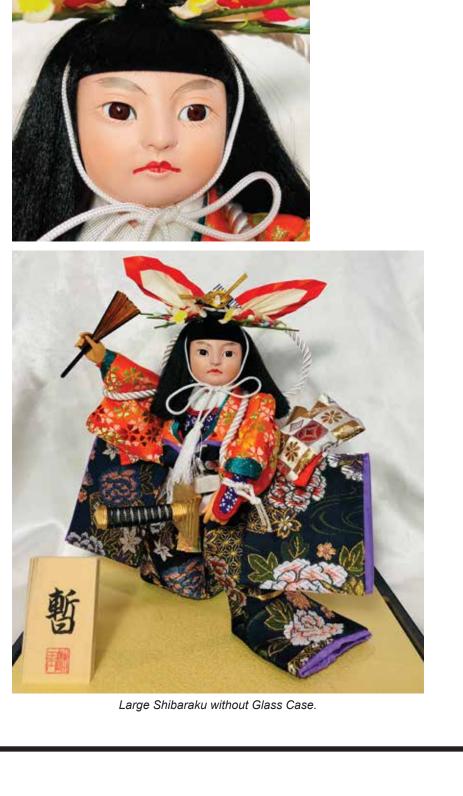

o the mainland Priority Mail, 5 days or less and about \$35 to a neighbor island Priority Mail, 3 days or less. Postage for #AO-4C Naru Yumi Small and #AO-4A Kabuto Sashi Small is about \$80 to the mainland Priority Mail, 5 days or less and about \$30 to a neighbor island Priority Mail, 3 days or less. Guaranteed Insured Mail.

## **KABUTO SASHI - LARGE**



12.5"H", 11.5"W, 9.25"D \$357.00



Large Kabuto Sashi without Glass Case.

#AO-5AD Kabuto Sashi, LARGE

"Attainment of Warrior Helmet" 12.5"H", 11.5"W, 9.25"D \$357.00





Large Kabuto Sashi without Glass Case.

## **KABUTO SASHI - SMALL**



Swatch



Small Kabuto Sashi without Glass Case.









Swatch







**NARU YUMI - LARGE** 

















**NARU YUMI - SMALL** 



Swatch









Swatch







**SHIBARAKU - LARGE**