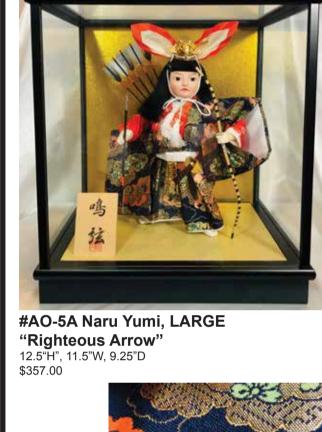

## **KABUTO SASHI - SMALL**

Swatch

Small Kabuto Sashi without Glass Case.

Swatch

**NARU YUMI - LARGE** 

**NARU YUMI - SMALL** 

Swatch

Swatch