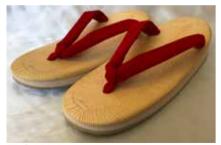

## Geta and Zorí

Made in Japan.

Phone Orders Welcome. Reach us at (808)286.9964 or *iidashonolulu@gmail.com* We do Shipping. Free Expert Packing. Prices Subject to Change.

**#LS10/2L** Women's Zori Plastic, Red Strap 9.5" Long 3.5" Wide \$27.00/pair.

**#LS10/3L** Women's Zori Plastic, Red Strap 10" Long 3.5" Wide \$30.00/pair.

**#284-505** Women's Geta Wood, Peach Floral Strap Sole: Rubber 9" Long 3.5" Wide \$37.95/pair.

**#284-505** Women's Geta Wood, Red Floral Strap Sole: Rubber 9" Long 3.5" Wide \$37.95/pair.