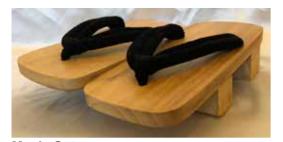

**#284-505** Women's Geta Wood, Red, Pink and White Floral Strap Sole: Rubber 9" Long 3.5" Wide \$37.95/pair.

Men's Geta Made of Kiri (Paulownia) Hardwood, Black Strap Paulownia wood is very light, fine-grained and warp-resistant 26cm or 10.2ΩΩ≈ç5" Long, 4.25" Wide \$99.65/pair