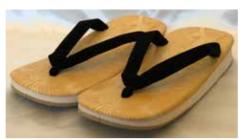

**27cm** or 10.5" Long, 4.25" Wide \$102.65/pair

Men's Zori Plastic, Black Strap

**#LS40/L** 9.75" Long, 3.75" Wide \$41.25/pair.

**#LS40/LL** 10.25" Long, 4.25" Wide \$62.95/pair.

12" Long, 4.25" Wide \$119.00/pair

Men's Zori Plastic, Black Strap 10.5" Long, 4" Wide \$56.00/pair.

11" Long, 4.5" Wide \$59.00/pair