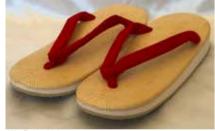

## Geta and Zorí

Made in Japan.

Phone Orders Welcome. Reach us at (808)286.9964 or *iidashonolulu@gmail.com* We do Shipping. Free Expert Packing. Prices Subject to Change.

**#LS10/2L** Women's Zori Plastic, Red Strap 9.5" Long 3.5" Wide \$27.00/pair.

**#LS10/3L** Women's Zori Plastic, Red Strap 10" Long 3.5" Wide \$30.00/pair.

**#284-505** Women's Geta Wood, Peach Floral Strap Sole: Rubber 9" Long 3.5" Wide \$37.95/pair.

**#284-505** Women's Geta Wood, Red Floral Strap Sole: Rubber 9" Long 3.5" Wide \$37.95/pair.