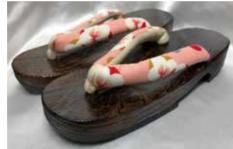

**#LS10/3L** Women's Zori Plastic, Red Strap 10" Long 3.5" Wide \$30.00/pair.

**#284-505** Women's Geta Wood, Peach Floral Strap Sole: Rubber 9" Long 3.5" Wide \$37.95/pair.

**#284-505** Women's Geta Wood, Red Floral Strap Sole: Rubber 9" Long 3.5" Wide \$37.95/pair.

**#284-505** Women's Geta Wood, Red, Pink and White Floral Strap Sole: Rubber 9" Long 3.5" Wide \$37.95/pair.

Men's Geta Made of Kiri (Paulownia) Hardwood, Black Strap Paulownia wood is very light, fine-grained and warp-resistant 26cm or 10.2ΩΩ≈ç5" Long, 4.25" Wide \$99.65/pair