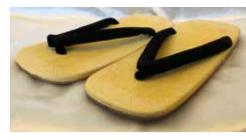

## Geta and Zorí

Made in Japan.

Phone Orders Welcome. Reach us at (808)286.9964 or *iidashonolulu@gmail.com* We do Shipping. Free Expert Packing. Prices Subject to Change.

**#LS10/2L** Women's Zori Plastic, Red Strap 9.5" Long 3.5" Wide \$27.00/pair.

**#LS10/3L** Women's Zori Plastic, Red Strap 10" Long 3.5" Wide \$30.00/pair.

**#284-505** Women's Geta Wood, Peach Floral Strap Sole: Rubber 9" Long 3.5" Wide \$37.95/pair.

**#284-505** Women's Geta Wood, Red Floral Strap Sole: Rubber 9" Long 3.5" Wide \$37.95/pair.