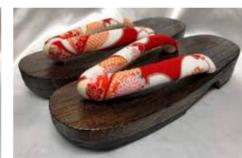

**#LS10/3L** Women's Zori Plastic, Red Strap 10" Long 3.5" Wide \$30.00/pair.

**#284-505** Women's Geta Wood, Peach Floral Strap Sole: Rubber 9" Long 3.5" Wide \$37.95/pair.

**#284-505** Women's Geta Wood, Red Floral Strap Sole: Rubber 9" Long 3.5" Wide \$37.95/pair.

**#284-505** Women's Geta Wood, Red, Pink and White Floral Strap Sole: Rubber 9" Long 3.5" Wide \$37.95/pair.

Men's Geta Made of Kiri (Paulownia) Hardwood, Black Strap Paulownia wood is very light, fine-grained and warp-resistant 26cm or 10.2ΩΩ≈ç5" Long, 4.25" Wide \$99.65/pair