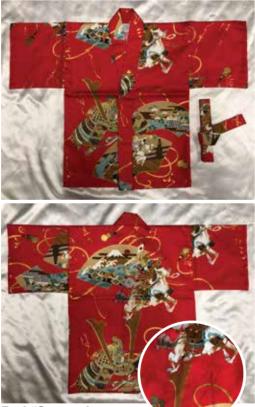

## Happí Coats for Infants and Toddlers

Made in Japan.

Phone Orders Welcome. Reach us at (808)286.9964 or iidashonolulu@gmail.com We do Shipping. Free Expert Packing.

Red "Samurai Warrior on Horse" 100% Cotton Machine Wash Up to 1 1/2 (18 months) 15.5"L Top to Bottom 12"Across Pit to Pit \$59.50

Up to 6 months 13.25"L Top to Bottom 11"Across Pit to Pit \$54.95

Up to 1 (12 months) 14.5"L Top to Bottom 11.75" Across Pit to Pit \$57.00

Blue "Samurai Warrior on Horse" 100% Cotton Machine Wash Up to 6 months 13.25"L Top to Bottom 11"Across Pit to Pit \$54.95