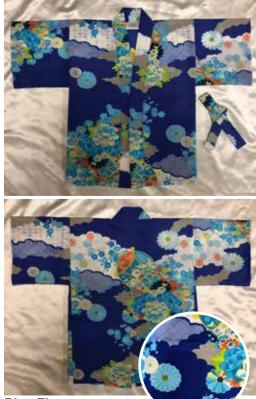

Blue Flowers

100% Polyester Machine Wash Up to Age 2 (24 months) 17.75"L Top to Bottom 13"Across Pit to Pit \$58.50

Up to 1 1/2 (18 months) 15.5"L Top to Bottom 12"Across Pit to Pit \$54.95

Up to 1 (12 months) 14.5"L Top to Bottom 11.75" Across Pit to Pit O/S