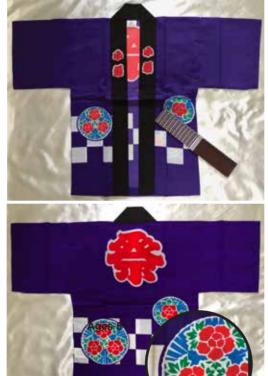

Ages 3-4 18.25"L Top to Bottom 13"Across Pit to Pit \$44.95

Ages 1-2 17"L Top to Bottom 12"Across Pit to Pit \$29.95

Bright Pink "Matsuri" 100% Cotton

#HT-11-L #9621 Purple "Matsuri"

#9624 Black Brick Design "Matsuri" 100% Cotton (Includes Tenugui) Ages 3-4