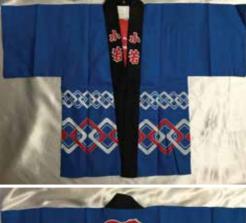

Ages 3-4 18.25"L Top to Bottom 13"Across Pit to Pit \$44.95

Ages 1-2 17"L Top to Bottom 12"Across Pit to Pit \$29.95

Blue "Matsuri" for all Ages 100% Cotton Adult Small or Ages 13-16 28"L Top to Bottom 23.5" Across Pit to Pit \$110.95

Ages 8-12 24.25"L Top to Bottom 20"Across Pit to Pit \$74.00

Ages 5-7 21.25"L Top to Bottom 15"Across Pit to Pit \$50.00

Ages 3-4 18.25"L Top to Bottom 13"Across Pit to Pit \$44.95

Ages 1-2 17"L Top to Bottom 12"Across Pit to Pit \$29.95