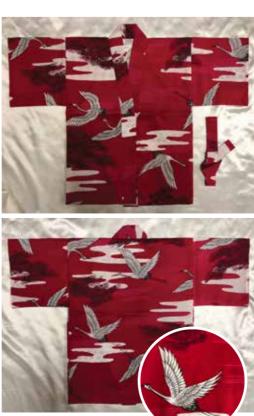

Up to 6 months 13.25"L Top to Bottom 11"Across Pit to Pit \$51.00

Red, White Tsuru 100% Polyester Machine Wash Up to 1 1/2 (18 months) 15.5"L Top to Bottom 12"Across Pit to Pit \$54.95

Up to 6 months

\$51.00

13.25"L Top to Bottom

11"Across Pit to Pit

(Close Up)

Purple, White Tsuru 100% Polyester Machine Wash Up to Age 2 (24 months) 17.75"L Top to Bottom 13"Across Pit to Pit \$58.50

Up to 1 1/2 (18 months) 15.5"L Top to Bottom 12"Across Pit to Pit \$54.95