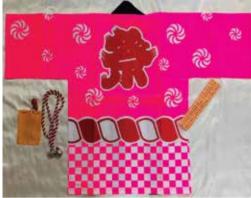

Ages 3-4 18.25"L Top to Bottom 13"Across Pit to Pit \$44.95

Ages 1-2 17"L Top to Bottom 12"Across Pit to Pit \$29.95

Bright Pink "Matsuri" 100% Cotton

#HT-11-L #9621 Purple "Matsuri"

#9624 Black Brick Design "Matsuri" 100% Cotton (Includes Tenugui) Ages 3-4