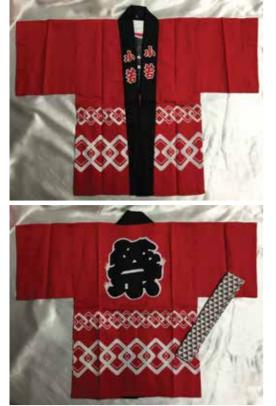

Happi Coats for ages up to 18

Phone Orders Welcome. Reach us at (808)286.9964 or iidashonolulu@gmail.com We do Shipping. Free Expert Packing. Prices Subject to Change.

Red "Matsuri" for all Ages 100% Cotton

Adult Small or Ages 13-16 28"L Top to Bottom 23.5" Across Pit to Pit \$110.95

Made in Japan.

Ages 8-12 24.25"L Top to Bottom 20"Across Pit to Pit \$74.00

Ages 5-7 21.25"L Top to Bottom 15"Across Pit to Pit \$50.00

Ages 3-4 18.25"L Top to Bottom 13"Across Pit to Pit \$44.95

Ages 1-2 17"L Top to Bottom 12"Across Pit to Pit \$29.95

Blue "Matsuri" for all Ages 100% Cotton Adult Small or Ages 13-16 28"L Top to Bottom 23.5" Across Pit to Pit \$110.95