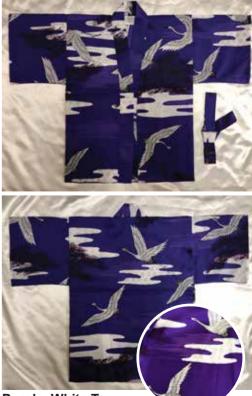

13.25"L Top to Bottom

11"Across Pit to Pit

(Close Up)

Purple, White Tsuru 100% Polyester Machine Wash Up to Age 2 (24 months) 17.75"L Top to Bottom 13"Across Pit to Pit \$58.50

Up to 1 1/2 (18 months) 15.5"L Top to Bottom 12"Across Pit to Pit \$54.95

Up to 1 (12 months) 14.5"L Top to Bottom 11.75" Across Pit to Pit \$52.75

Up to 6 months 13.25"L Top to Bottom 11"Across Pit to Pit \$51.00