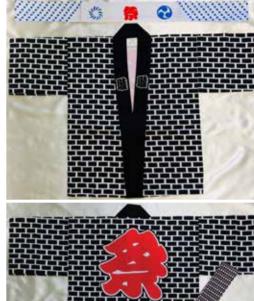

Ages 3-4 18.25"L Top to Bottom 13"Across Pit to Pit \$44.95

Ages 1-2 17"L Top to Bottom 12"Across Pit to Pit \$29.95

Bright Pink "Matsuri" 100% Cotton

#HT-11-L #9621 Purple "Matsuri"

#9624 Black Brick Design "Matsuri" 100% Cotton (Includes Tenugui) Ages 3-4