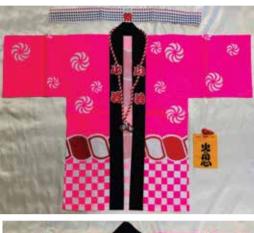

Ages 3-4 18.25"L Top to Bottom 13"Across Pit to Pit \$44.95

Ages 1-2 17"L Top to Bottom 12"Across Pit to Pit \$29.95

Bright Pink "Matsuri" 100% Cotton

#HT-11-L #9621 Purple "Matsuri"

#9624 Black Brick Design "Matsuri" 100% Cotton (Includes Tenugui) Ages 3-4