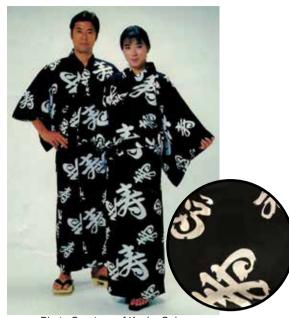

**#YKO-529 Flowers and Fans/Dark Blue** Size M 56" Size: L 58" 5ft9"-6ft1" 5ft5"-5ft7" \$164.00 \$193.00

Photo Courtesy of Kashu Sales #YB-445 "Kotobuki" Longevity and "Fuku" Prosperity Kanji Characters/Black Size: M 58" Size: EXL 64" 5ft5"-5ft9" 6ft1"-\$94.15 \$103.00