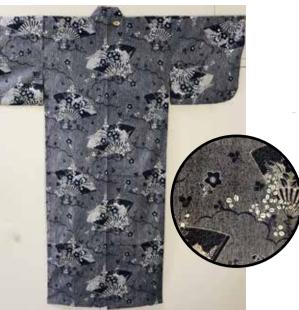

**#YB-1573A Dark Blue Circles** Size: M 58" 5ft5"-5ft9" \$105.95

#YKO-542 Geisha/Dark Blue Size: M 56" 5ft5"-5ft7" \$127.50

**#YB-1572B Geometric/Dark Blue** Size: L 61" 5ft9"-6ft1" \$114.50

Photo Courtesy of Kashu Sales #YB-471 Love Notes Size: L 61" Size: EXL 64" 5ft9"-6ft1" 6ft1"-\$97.15 \$115.50