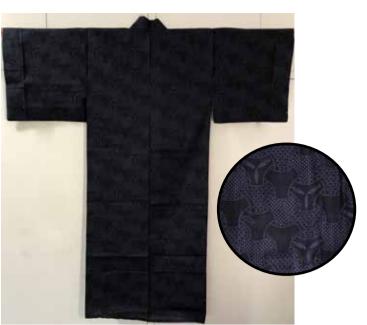

**#YB-1573A Dark Blue Circles** Size: M 58" 5ft5"-5ft9" \$105.95

#YKO-542 Geisha/Dark Blue Size: M 56" 5ft5"-5ft7" \$127.50

**#YB-1572B Geometric/Dark Blue** Size: L 61" 5ft9"-6ft1" \$114.50

Photo Courtesy of Kashu Sales #YB-471 Love Notes Size: L 61" Size: EXL 64" 5ft9"-6ft1" 6ft1"-\$97.15 \$115.50