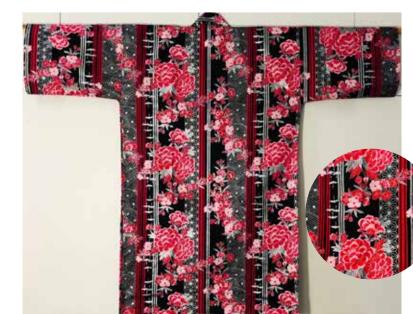

Cranes and Green Flowers/Green Size: 55" 5ft1"-5ft6" \$128.50



#587 O-hime-sama, Fans and Gold Flowers/Red Size: 55" 5ft1"-5ft6" \$132.25



Size: 55" 5ft1"-5ft6" \$132.25



Photo Courtesy of Kashu Sales YTC-150-50 Red Flowers Size: 50" 4ft7"-4ft.11" (For Ages 10-11) \$119.25 each



YB-1553-A Pink Sakura Size: L 58" 5ft5"-5ft9" \$168.00



Flowers and Temari/Pink Size: 45" XL (3ft11"-4ft3"H) Age 8 \$72.00 Size: 50" 2XL (4ft3"-4ft7"H) Age 10 \$76.00



Flowers and Temari/Red Size: 40" L (3ft7"-3ft11"H) Age 6 \$68.00



#ZSM (YT-104-45) Includes bright yellow belt Size: 45" Size: 50" 4ft1"-4ft5" 4ft6"-5ft0" \$111.95 \$105.95





## Geisha and Red Flowers/Gold Size: 42" One Size Fits All \$85.75

**Purple Flowers and Silver Geometric Shapes/Black** Size: 42" One Size Fits All \$87.25