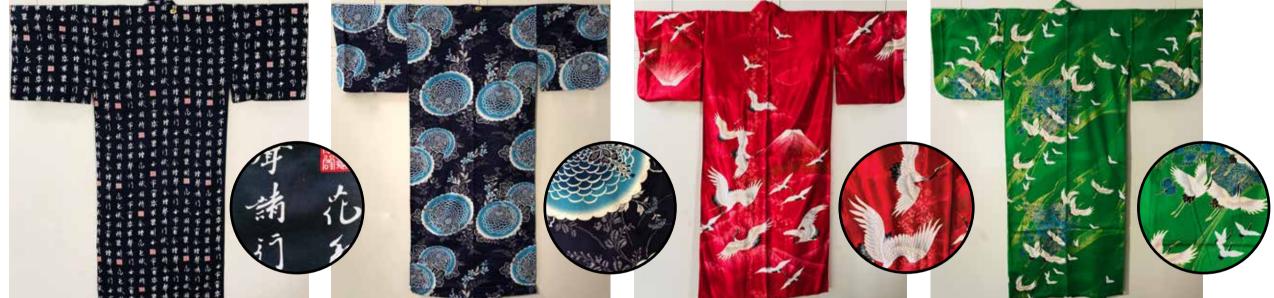

Chinese Characters (Flowers, Color, etc.)/Dark Blue #526 Blue Tsubaki and Leaves/Black Size: 56" Size: L 58" 5ft.5"-5ft8" 5ft.5"-5ft8" \$135.50 \$104.75

**#K13 White Flying Cranes/Red** 100% POLYESTER Size: M 56" 5ft5"-5ft8" \$87.95