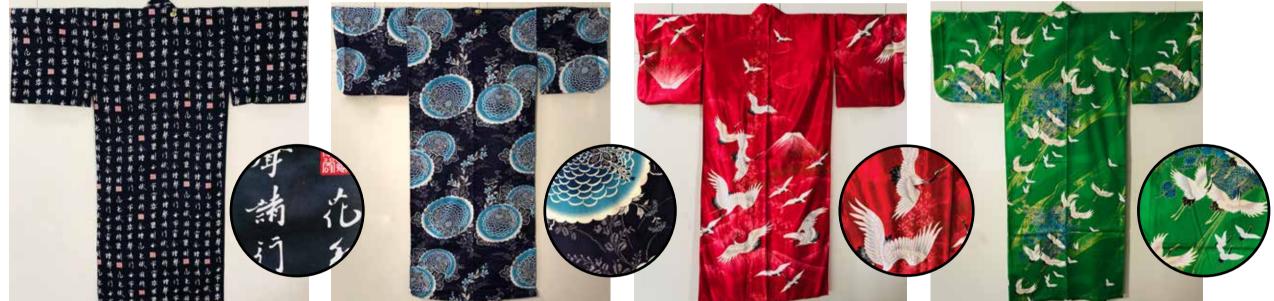

Chinese Characters (Flowers, Color, etc.)/Dark Blue #526 Blue Tsubaki and Leaves/Black Size: 56" Size: L 58" 5ft.5"-5ft8" 5ft.5"-5ft8" \$135.50 \$104.75

**#K13 White Flying Cranes/Red** 100% POLYESTER Size: M 56" 5ft5"-5ft8" \$87.95