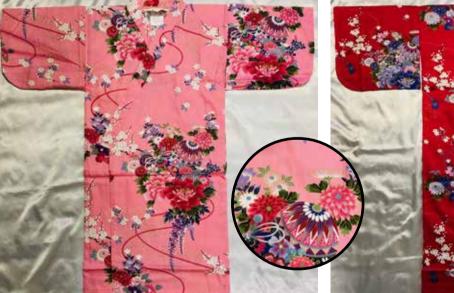

## Geisha and Red Flowers/Gold Size: 42" One Size Fits All \$85.75

**Purple Flowers and Silver Geometric Shapes/Black** Size: 42" One Size Fits All \$87.25