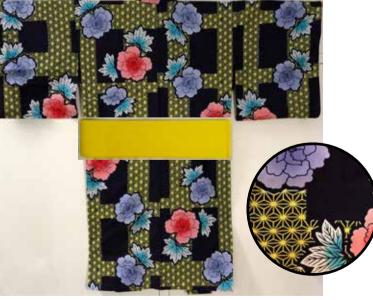

## Geisha and Red Flowers/Gold Size: 42" One Size Fits All \$85.75

**Purple Flowers and Silver Geometric Shapes/Black** Size: 42" One Size Fits All \$87.25