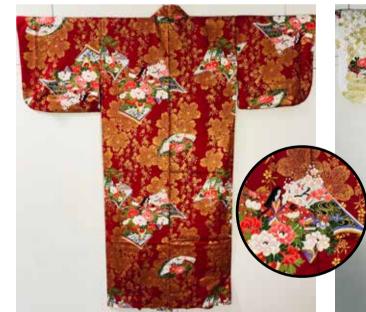

#587 Flying Cranes and Green Flowers/Green Size: 55" 5ft1"-5ft6" \$128.50

#587 O-hime-sama, Fans and Gold Flowers/Red Size: 55" 5ft1"-5ft6" \$132.25

Size: 55" 5ft1"-5ft6" \$132.25

Photo Courtesy of Kashu Sales YTC-150-50 Red Flowers Size: 50" 4ft7"-4ft.11" (For Ages 10-11) \$119.25 each