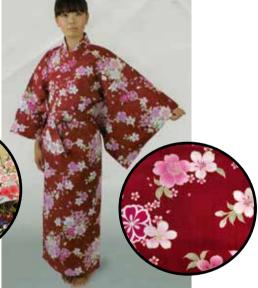

Chinese Characters (Flowers, Color, etc.)/Dark Blue #526 Blue Tsubaki and Leaves/Black Size: 56" Size: L 58" 5ft.5"-5ft8" 5ft.5"-5ft8" \$135.50 \$104.75

**#K13 White Flying Cranes/Red** 100% POLYESTER Size: M 56" 5ft5"-5ft8" \$87.95