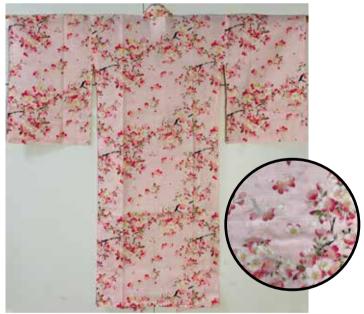

YB-1553-A Pink Sakura Size: L 58" 5ft5"-5ft9" \$168.00

Flowers and Temari/Pink Size: 45" XL (3ft11"-4ft3"H) Age 8 \$72.00 Size: 50" 2XL (4ft3"-4ft7"H) Age 10 \$76.00

Flowers and Temari/Red Size: 40" L (3ft7"-3ft11"H) Age 6 \$68.00