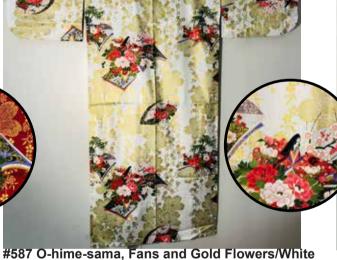

#587 Flying Cranes and Green Flowers/Green Size: 55" 5ft1"-5ft6" \$128.50

#587 O-hime-sama, Fans and Gold Flowers/Red Size: 55" 5ft1"-5ft6" \$132.25

Size: 55" 5ft1"-5ft6" \$132.25

Photo Courtesy of Kashu Sales YTC-150-50 Red Flowers Size: 50" 4ft7"-4ft.11" (For Ages 10-11) \$119.25 each