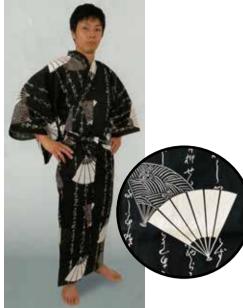

**#YKO-529 Flowers and Fans/Dark Blue** Size M 56" Size: L 58" 5ft9"-6ft1" 5ft5"-5ft7" \$164.00 \$193.00

Photo Courtesy of Kashu Sales #YB-445 "Kotobuki" Longevity and "Fuku" Prosperity Kanji Characters/Black Size: M 58" Size: EXL 64" 5ft5"-5ft9" 6ft1"-\$94.15 \$103.00