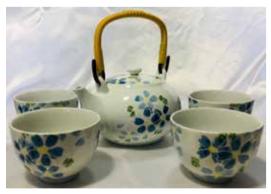

Arita Yaki Tea Cup and Saucer \$6.95 set

#TY70-S Four Seasons Sushi Tea Mug Ceramic 3.75"H, 3"Dia. 10oz or 1.25 cups \$20.95 each

**#S3 Somayaki Teacup** 

Glazed Ceramic

\$49.00 each

#WA6-1 Arita Set with Spout Strainer (4-1) Ceramic Teapot:20oz or 2.5cups, 4"H Cup:6.5oz, 3.25"Dia., 2.25"H \$114.00 per set

#NT6-BT Arita Yaki Tea Set with Spout Strainer (4-1) Ceramic Teapot:20oz or 2.5cups Tea Cup:7oz or 0.88 cup \$114.85