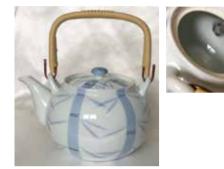

#408-46-696 New! Arita Kikyo with Spout Strainer, 10go Ceramic About 7.5 cups \$87.75 each

Reach us at (808)286.9964 or iidashonolulu@gmail.com

**#SN7-YBL** Arita Teapot with Sakura Ceramic 1.75 cup Includes Stainless Steel Mesh Infuser \$63.00 each