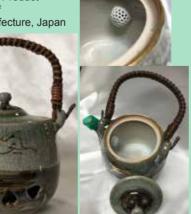

"Soma" Ware **Exclusive Product** of Fukushima Prefecture, Japan

#S6 Somayaki Teapot with Spout Strainer Glazed Ceramic 6 cups \$260.00 each

Located in the beautiful valley of Takase River of Fukushima Prefecture, "Soma" Ware originated more than 400 years ago and is known as the most elegant and tasteful earthenware in Japan.

All handmade, its crackline design and green celadon color makes "Soma" Ware famous and not found elsewhere in other parts of Japan.

"Some" Ware can withstand extreme heat and cold compared to other china and earthen ware. Its "double" walled composition keeps and retains liquid hotter much longer and does not feel hot on the outside.