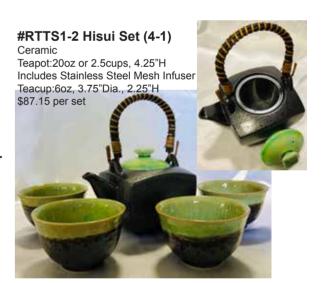

Arita Yaki Tea Cup and Saucer \$6.95 set

#TY70-S Four Seasons Sushi Tea Mug Ceramic 3.75"H, 3"Dia. 10oz or 1.25 cups \$20.95 each

**#S3 Somayaki Teacup** 

Glazed Ceramic

\$49.00 each

#WA6-1 Arita Set with Spout Strainer (4-1) Ceramic Teapot:20oz or 2.5cups, 4"H Cup:6.5oz, 3.25"Dia., 2.25"H \$114.00 per set