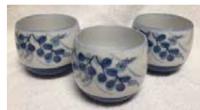

#100-4 Awayuki Kikyo Ceramic 2.25"H, 3"Dia. \$2.95 each

Omokage Ceramic 2.25"H, 3"Dia. \$2.95 each

**Teacups with Pink Floral Design (5-1)** Paulownia Wood Box Included. Microwavable and Dishwasher Safe Ceramic Cup: 2.5"H, 3.5"Dia. Paulownia Wooden Box: 4.25"H, 4.5"W, 15.75"L \$51.00 per set