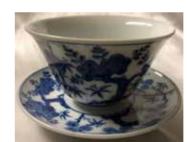

Arita Yaki Tea Cup and Saucer \$6.95 set

#TY70-S Four Seasons Sushi Tea Mug Ceramic 3.75"H, 3"Dia. 10oz or 1.25 cups \$20.95 each

**#S3 Somayaki Teacup** 

Glazed Ceramic

\$49.00 each

#WA6-1 Arita Set with Spout Strainer (4-1) Ceramic Teapot:20oz or 2.5cups, 4"H Cup:6.5oz, 3.25"Dia., 2.25"H \$114.00 per set