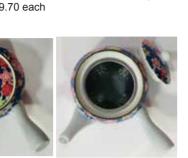

Arita Karakusa Ware #480-12-693 Small Teapot, 8go Ceramic About 6 cups Includes Stainless Steel Mesh Infuser \$99.00 each

#480-11-693 Large Teapot, 10go Ceramic About 7.5 cups Includes Stainless Steel Mesh Infuser \$135.00 each