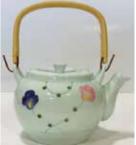

#408-46-696 New! Arita Kikyo with Spout Strainer, 10go Ceramic About 7.5 cups \$87.75 each

Reach us at (808)286.9964 or iidashonolulu@gmail.com

**#SN7-YBL** Arita Teapot with Sakura Ceramic 1.75 cup Includes Stainless Steel Mesh Infuser \$63.00 each