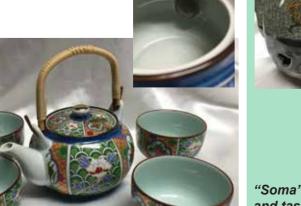

"Soma" Ware **Exclusive Product** of Fukushima Prefecture, Japan

#S6 Somayaki Teapot with Spout Strainer Glazed Ceramic 6 cups \$260.00 each

Located in the beautiful valley of Takase River of Fukushima Prefecture, "Soma" Ware originated more than 400 years ago and is known as the most elegant and tasteful earthenware in Japan.

All handmade, its crackline design and green celadon color makes "Soma" Ware famous and not found elsewhere in other parts of Japan.

"Some" Ware can withstand extreme heat and cold compared to other china and earthen ware. Its "double" walled composition keeps and retains liquid hotter much longer and does not feel hot on the outside.