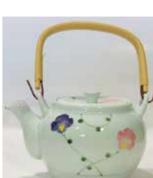

#408-46-696 New! Arita Kikyo with Spout Strainer, 10go Ceramic About 7.5 cups \$87.75 each

Reach us at (808)286.9964 or iidashonolulu@gmail.com

**#SN7-YBL** Arita Teapot with Sakura Ceramic 1.75 cup Includes Stainless Steel Mesh Infuser \$63.00 each