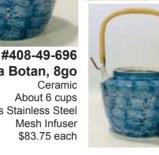

New! #408-49-696 Arita Botan, 8go

**#TSN-120 Tsuru Nagayunomi** #FJ-03/BK Black Silver and Gold Flying Cranes Ceramic 3.25"H, 3.25"Dia. on White Made in China. Ceramic \$4.50 each 3.25"H, 2.25"Dia

Kutani Ware Cup with Lid \$12.95 each Limited Quantity:2