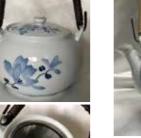

#408-46-696 New! Arita Kikyo with Spout Strainer, 10go Ceramic About 7.5 cups \$87.75 each

Reach us at (808)286.9964 or iidashonolulu@gmail.com

**#SN7-YBL** Arita Teapot with Sakura Ceramic 1.75 cup Includes Stainless Steel Mesh Infuser \$63.00 each