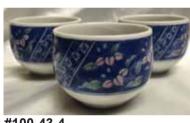

#100-4 Awayuki Kikyo Ceramic 2.25"H, 3"Dia. \$2.95 each

Omokage Ceramic 2.25"H, 3"Dia. \$2.95 each

**Teacups with Pink Floral Design (5-1)** Paulownia Wood Box Included. Microwavable and Dishwasher Safe Ceramic Cup: 2.5"H, 3.5"Dia. Paulownia Wooden Box: 4.25"H, 4.5"W, 15.75"L \$51.00 per set