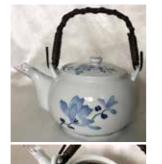

#454-11-695 **Tegaki Sasa with Spout Strainer** Leaf Design, 8go Ceramic About 6 cups \$117.00 each

#100-43-4 Tsuyukusa Ceramic 2.25"H, 3"Dia. \$2.95 each

\$6.95 each

Tsujiga Hana, 4go Ceramic About 3 cups Includes Stainless Steel Mesh Infuser \$89.70 each