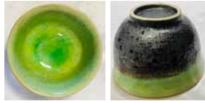

"Soma" Ware **Exclusive Product** of Fukushima Prefecture, Japan

#S6 Somayaki Teapot with Spout Strainer Glazed Ceramic 6 cups \$260.00 each

Located in the beautiful valley of Takase River of Fukushima Prefecture, "Soma" Ware originated more than 400 years ago and is known as the most elegant and tasteful earthenware in Japan.

All handmade, its crackline design and green celadon color makes "Soma" Ware famous and not found elsewhere in other parts of Japan.

"Some" Ware can withstand extreme heat and cold compared to other china and earthen ware. Its "double" walled composition keeps and retains liquid hotter much longer and does not feel hot on the outside.