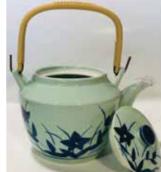

Arita Karakusa Ware #480-12-693 Small Teapot, 8go Ceramic About 6 cups Includes Stainless Steel Mesh Infuser \$99.00 each

#480-11-693 Large Teapot, 10go Ceramic About 7.5 cups Includes Stainless Steel Mesh Infuser \$135.00 each