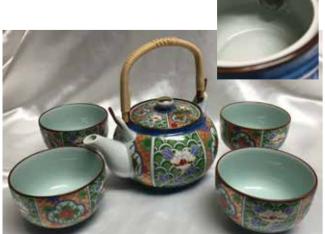

Arita Karakusa Ware #480-12-693 Small Teapot, 8go Ceramic About 6 cups Includes Stainless Steel Mesh Infuser \$99.00 each

#480-11-693 Large Teapot, 10go Ceramic About 7.5 cups Includes Stainless Steel Mesh Infuser \$135.00 each