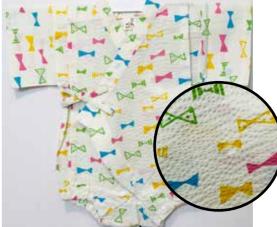

Strawberries on Pink Size:70 Up to 1 year old \$32.95

**Small Strawberries, Pink Dots** and Red Hearts Size:70 Up to 1 year old \$32.95 Size 80: Age 1, Up to 2 years old

\$34.95

\$34.95

**Bow Ties on White** Size 80: Age 1, Up to 2 years old