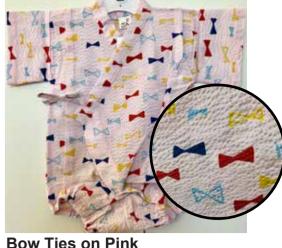

\$34.95

\$34.95

**Bow Ties on Pink** Size 70: Up to 1 year old \$32.95

**Red Goldfish on Pink** Size 70: Up to 1 year old \$32.95 Size 80: Age 1, Up to 2 years old

\$34.95

**Goldfish on Blue** Size 70: Up to 1 year old Size 80: Age 1, Up to 2 years old \$34.95