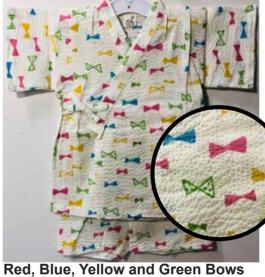

Strawberries on Pink Size:70 Up to 1 year old \$32.95

**Small Strawberries, Pink Dots** and Red Hearts Size:70 Up to 1 year old \$32.95 Size 80: Age 1, Up to 2 years old

\$34.95

\$34.95

**Bow Ties on White** Size 80: Age 1, Up to 2 years old

\$34.95

\$34.95

**Bow Ties on Pink** Size 70: Up to 1 year old \$32.95

**Red Goldfish on Pink** Size 70: Up to 1 year old \$32.95 Size 80: Age 1, Up to 2 years old

\$34.95

**Goldfish on Blue** Size 70: Up to 1 year old Size 80: Age 1, Up to 2 years old \$34.95