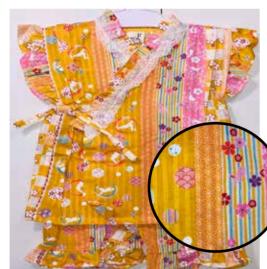

Size:95: Age 3, Up to 4 years old \$41.95

Red, Blue, Yellow Bows on Pink Elastic Waistband Size:90: Age 2, Up to 3 years old \$39.95

Size:95: Age 3, Up to 4 years old

Temari, Flowers on Pink Elastic Waistband Size:90: Age 2, Up to 3 years old \$39.95