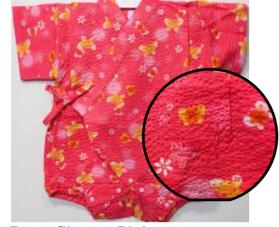

Orange and Pink Goldfish on Red Size 70: Up to 1 year old

Size 80: Age 1, Up to 2 years old

White Rabbits, Sakura on Pink Size 70: Up to 1 year old \$32.95 Size 80: Age 1, Up to 2 years old

Blue and Red Flowers on White Size:70 Up to 1 year old Size 80: Age 1, Up to 2 years old \$34.95