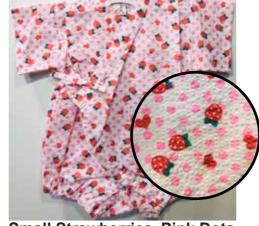

Strawberries on Pink Size:70 Up to 1 year old \$32.95

**Small Strawberries, Pink Dots** and Red Hearts Size:70 Up to 1 year old \$32.95 Size 80: Age 1, Up to 2 years old

\$34.95

\$34.95

**Bow Ties on White** Size 80: Age 1, Up to 2 years old