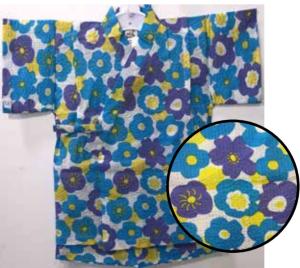

Pink, Red, Yellow Flowers on White Elastic Waistband

Size:90: Age 2, Up to 3 years old \$39.95 Size:95: Age 3, Up to 4 years old \$41.95

\$41.95

Blue, Purple, Yellow Flowers on White Elastic Waistband Size:90: Age 2, Up to 3 years old \$39.95 Size:95: Age 3, Up to 4 years old