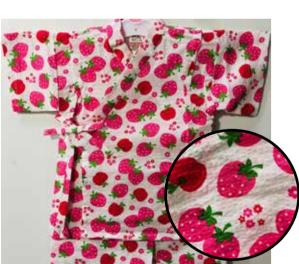

## Onesies (1-piece Jinbei) Snaps on the bottom to Change Diapers Easily. Please call first for availability. Limited Stock.

Strawberries, Apples on White Size:70 Up to 1 year old \$32.95 Size 80: Age 1, Up to 2 years old \$34.95