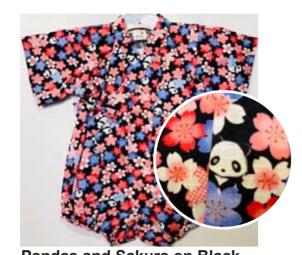

Pink, Lavendar Sakura on Black Size:70 Up to 1 year old \$32.95

Pandas and Sakura on Black Size 80: Age 1, Up to 2 years old

Flowers on Black Size 70: Up to 1 year old \$32.95 Size 80: Age 1, Up to 2 years old \$34.95