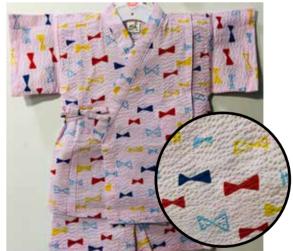

\$34.95

\$34.95

**Bow Ties on Pink** Size 70: Up to 1 year old \$32.95

**Red Goldfish on Pink** Size 70: Up to 1 year old \$32.95 Size 80: Age 1, Up to 2 years old

\$34.95

**Goldfish on Blue** Size 70: Up to 1 year old Size 80: Age 1, Up to 2 years old \$34.95