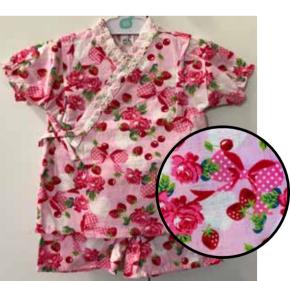

## Onesies (1-piece Jinbei) Snaps on the bottom to Change Diapers Easily. Please call first for availability. Limited Stock.

Strawberries, Apples on White Size:70 Up to 1 year old \$32.95 Size 80: Age 1, Up to 2 years old \$34.95