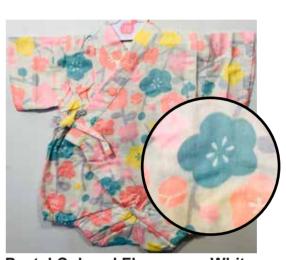

## Onesies (1-piece Jinbei) Snaps on the bottom to Change Diapers Easily. Please call first for availability. Limited Stock.

Strawberries, Apples on White Size:70 Up to 1 year old \$32.95 Size 80: Age 1, Up to 2 years old \$34.95