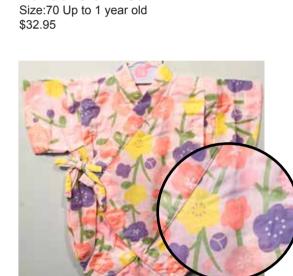

Made in Japan

\$12.95 each

**Pastel Colored Flowers on White** Size:70 Up to 1 year old \$32.95 Size 80: Age 1, Up to 2 years old \$34.95

**Pastel Colored Flowers on Pink** Size:70 Up to 1 year old \$32.95 Size 80: Age 1, Up to 2 years old