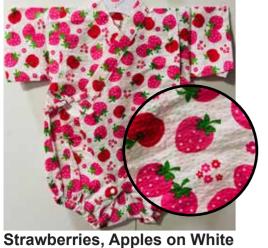

## Onesies (1-piece Jinbei) Snaps on the bottom to Change Diapers Easily. Please call first for availability. Limited Stock.

Strawberries, Apples on White Size:70 Up to 1 year old \$32.95 Size 80: Age 1, Up to 2 years old \$34.95