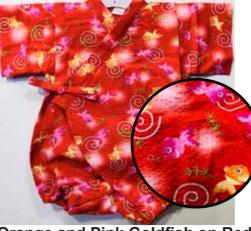

Orange and Pink Goldfish on Red Size 70: Up to 1 year old

Size 80: Age 1, Up to 2 years old

White Rabbits, Sakura on Pink Size 70: Up to 1 year old \$32.95 Size 80: Age 1, Up to 2 years old

Blue and Red Flowers on White Size:70 Up to 1 year old Size 80: Age 1, Up to 2 years old \$34.95