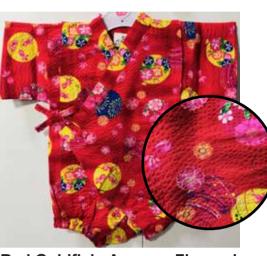

White, Yellow Butterflies on Red Size:70 Up to 1 year old \$32.95

Red Goldfish, Asagao, Fireworks, **Balloons on Pink** Size:70 Up to 1 year old \$32.95

Red Goldfish, Asagao, Fireworks, **Balloons on Red** 

Size 110, Age 6, Up to 7 years old

\$68.00

Red Goldfish, Asagao, Fireworks, **Balloons on Red** Elastic Waistband Size 90, Age 2, Up to 3 years old Size 95, Age 3, Up to 4 years old Size 110, Age 6, Up to 7 years old