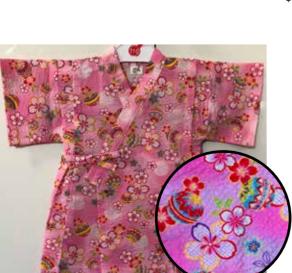

\$41.95

Temari Balls, Sakura on Pink Elastic Waistband Size 90: Age 2, Up to 3 years old

Size:95 Up to 4 years old

\$40.95

Size 110: Age 6, Up to 7 years old

Size 95: Age 3, Up to 4 years old Temporarily Out of Stock