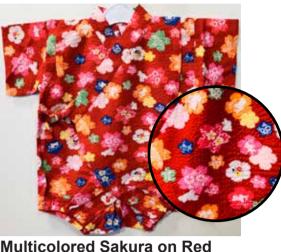

Pink Sakura on Black Size 80: Age 1, Up to 2 years old \$34.95

Multicolored Sakura on Red Size 80: Age 1, Up to 2 years old \$34.95

Size:70 Up to 1 year old \$32.95

**Butterflies on Pink** Size:70 Up to 1 year old \$32.95