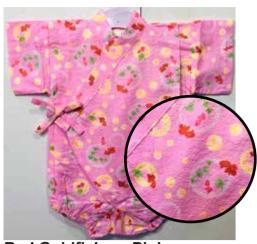

Orange and Pink Goldfish on Red Size 70: Up to 1 year old

Size 80: Age 1, Up to 2 years old

White Rabbits, Sakura on Pink Size 70: Up to 1 year old \$32.95 Size 80: Age 1, Up to 2 years old

Blue and Red Flowers on White Size:70 Up to 1 year old Size 80: Age 1, Up to 2 years old \$34.95