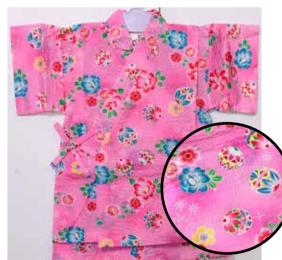

Made in Japan

\$12.95 each

**Pastel Colored Flowers on White** Size:70 Up to 1 year old \$32.95 Size 80: Age 1, Up to 2 years old \$34.95

**Pastel Colored Flowers on Pink** Size:70 Up to 1 year old \$32.95 Size 80: Age 1, Up to 2 years old