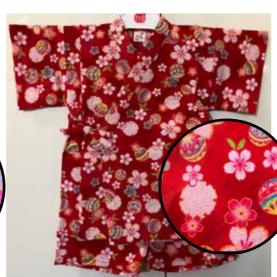

Temari Balls, Sakura on Red Elastic Waistband Size 90, Age 2, Up to 3 years old Size 95, Age 3, Up to 4 years old Size 110, Age 6, Up to 7 years old

Red Goldfish, Asagao, Fireworks, **Balloons on Pink** Elastic Waistband Size 90, Age 2, Up to 3 years old Size 95, Age 3, Up to 4 years old