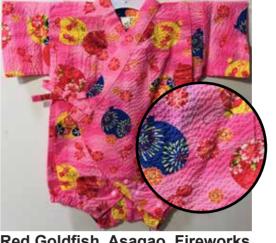

White, Yellow Butterflies on Red Size:70 Up to 1 year old \$32.95

Red Goldfish, Asagao, Fireworks, **Balloons on Pink** Size:70 Up to 1 year old \$32.95

Red Goldfish, Asagao, Fireworks, **Balloons on Red** 

Temari Balls, Sakura on Red Elastic Waistband Size 90, Age 2, Up to 3 years old Size 95, Age 3, Up to 4 years old Size 110, Age 6, Up to 7 years old

Red Goldfish, Asagao, Fireworks, **Balloons on Pink** Elastic Waistband Size 90, Age 2, Up to 3 years old Size 95, Age 3, Up to 4 years old