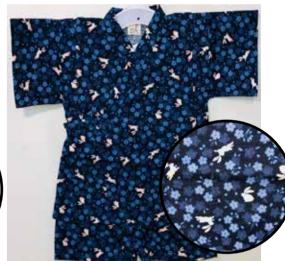

\$39.95 Size:95: Age 3, Up to 4 years old \$41.95

Rabbits, Pink Sakura on Pink Elastic Waistband Size:95: Age 3, Up to 4 years old \$41.95

Rabbits, Blue Sakura on Black Elastic Waistband Size:90: Age 2, Up to 3 years old \$39.95