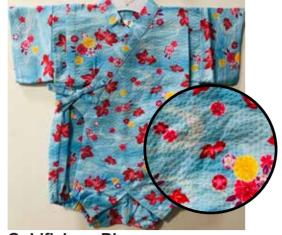

\$34.95

\$34.95

**Bow Ties on Pink** Size 70: Up to 1 year old \$32.95

**Red Goldfish on Pink** Size 70: Up to 1 year old \$32.95 Size 80: Age 1, Up to 2 years old

\$34.95

**Goldfish on Blue** Size 70: Up to 1 year old Size 80: Age 1, Up to 2 years old \$34.95