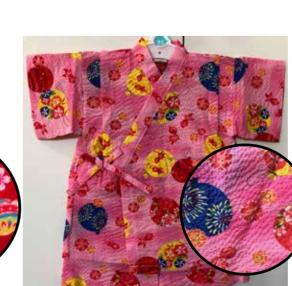

Temari Balls, Sakura on Red Elastic Waistband Size 90, Age 2, Up to 3 years old Size 95, Age 3, Up to 4 years old Size 110, Age 6, Up to 7 years old

Red Goldfish, Asagao, Fireworks, **Balloons on Pink** Elastic Waistband Size 90, Age 2, Up to 3 years old Size 95, Age 3, Up to 4 years old