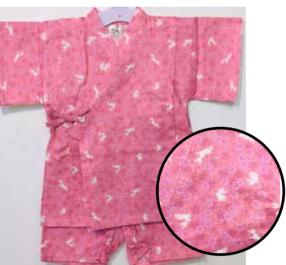

\$39.95 Size:95: Age 3, Up to 4 years old \$41.95

Rabbits, Pink Sakura on Pink Elastic Waistband Size:95: Age 3, Up to 4 years old \$41.95

Rabbits, Blue Sakura on Black Elastic Waistband Size:90: Age 2, Up to 3 years old \$39.95