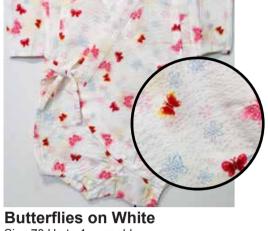

Pink Sakura on Black Size 80: Age 1, Up to 2 years old \$34.95

Multicolored Sakura on Red Size 80: Age 1, Up to 2 years old \$34.95

Size:70 Up to 1 year old \$32.95

**Butterflies on Pink** Size:70 Up to 1 year old \$32.95