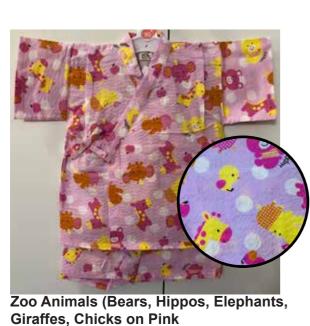

to 3 years old \$39.95 Size:95: Age 3, Up to 4 years old

\$41.95



Temari Balls, Sakura on Pink Elastic Waistband Size 90: Age 2, Up to 3 years old

Size:95 Up to 4 years old

\$40.95

Size 110: Age 6, Up to 7 years old

Size 95: Age 3, Up to 4 years old Temporarily Out of Stock



Temari Balls, Sakura on Red Elastic Waistband Size 90, Age 2, Up to 3 years old Size 95, Age 3, Up to 4 years old Size 110, Age 6, Up to 7 years old



Red Goldfish, Asagao, Fireworks, **Balloons on Pink** Elastic Waistband Size 90, Age 2, Up to 3 years old Size 95, Age 3, Up to 4 years old

Size 110, Age 6, Up to 7 years old

\$68.00



Red Goldfish, Asagao, Fireworks, **Balloons on Red** Elastic Waistband Size 90, Age 2, Up to 3 years old Size 95, Age 3, Up to 4 years old Size 110, Age 6, Up to 7 years old





Size SS: (12"Across Pit to Pit) Age 2, Up to 3 years old

Size S: (13.5" Across Pit to Pit) Age 3, Up to 4 years old

Size M: (14.5"Across Pit to Pit) Age 4, Up to 5 years old

Size L: (16.25"Across Pit to Pit) Age 5, Up to 6 years old Size XL: (17.5"Across Pit to Pit) Age 6, Up to 7 years old

\$64.00 each



Size L: (16.25"Across Pit to Pit) Age 5, Up to 6 years old

Size XL: (17.5"Across Pit to Pit) Age 6, Up to 7 years old

\$64.00 each

\$68.00