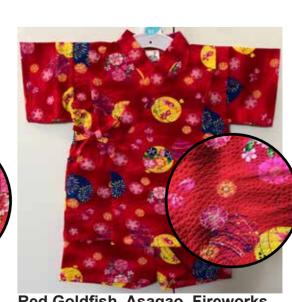

White, Yellow Butterflies on Red Size:70 Up to 1 year old \$32.95

Red Goldfish, Asagao, Fireworks, **Balloons on Pink** Size:70 Up to 1 year old \$32.95

Red Goldfish, Asagao, Fireworks, **Balloons on Red** 

Size 110, Age 6, Up to 7 years old

\$68.00

Red Goldfish, Asagao, Fireworks, **Balloons on Red** Elastic Waistband Size 90, Age 2, Up to 3 years old Size 95, Age 3, Up to 4 years old Size 110, Age 6, Up to 7 years old