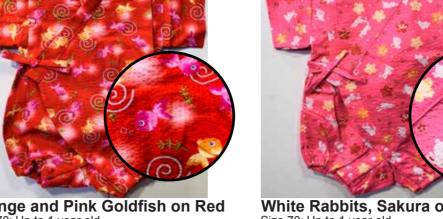

Orange and Pink Goldfish on Red Size 70: Up to 1 year old

Size 80: Age 1, Up to 2 years old

White Rabbits, Sakura on Pink Size 70: Up to 1 year old \$32.95 Size 80: Age 1, Up to 2 years old

Blue and Red Flowers on White Size:70 Up to 1 year old Size 80: Age 1, Up to 2 years old \$34.95