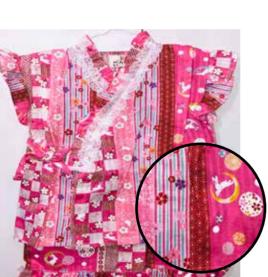

Pink Sakura on Black Size 80: Age 1, Up to 2 years old \$34.95

Multicolored Sakura on Red Size 80: Age 1, Up to 2 years old \$34.95

Size:70 Up to 1 year old \$32.95

**Butterflies on Pink** Size:70 Up to 1 year old \$32.95