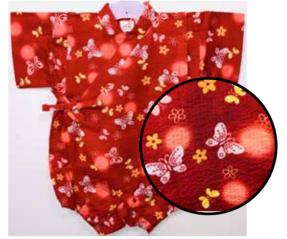

White, Yellow Butterflies on Red Size:70 Up to 1 year old \$32.95

Red Goldfish, Asagao, Fireworks, **Balloons on Pink** Size:70 Up to 1 year old \$32.95

Red Goldfish, Asagao, Fireworks, **Balloons on Red** 