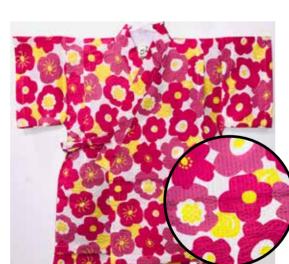

Pink, Red, Yellow Flowers on White Elastic Waistband

Size:90: Age 2, Up to 3 years old \$39.95 Size:95: Age 3, Up to 4 years old \$41.95

\$41.95

Blue, Purple, Yellow Flowers on White Elastic Waistband Size:90: Age 2, Up to 3 years old \$39.95 Size:95: Age 3, Up to 4 years old