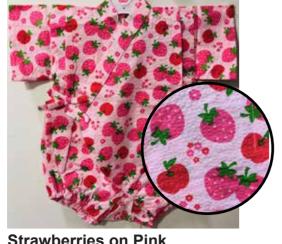

Strawberries on Pink Size:70 Up to 1 year old \$32.95

**Small Strawberries, Pink Dots** and Red Hearts Size:70 Up to 1 year old \$32.95 Size 80: Age 1, Up to 2 years old

\$34.95

\$34.95

**Bow Ties on White** Size 80: Age 1, Up to 2 years old