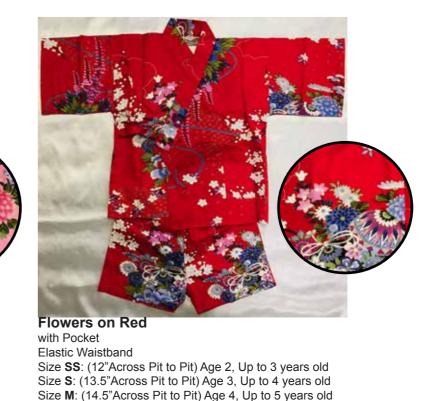

Size SS: (12"Across Pit to Pit) Age 2, Up to 3 years old

Size S: (13.5" Across Pit to Pit) Age 3, Up to 4 years old

Size M: (14.5"Across Pit to Pit) Age 4, Up to 5 years old

Size L: (16.25"Across Pit to Pit) Age 5, Up to 6 years old Size XL: (17.5"Across Pit to Pit) Age 6, Up to 7 years old