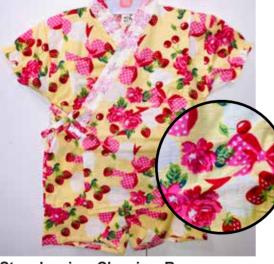

Strawberries on Pink Size:70 Up to 1 year old \$32.95

**Small Strawberries, Pink Dots** and Red Hearts Size:70 Up to 1 year old \$32.95 Size 80: Age 1, Up to 2 years old

\$34.95

\$34.95

**Bow Ties on White** Size 80: Age 1, Up to 2 years old