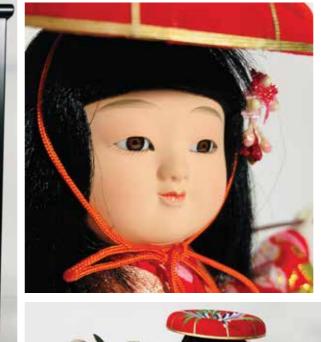

**#AG-5A Fuji Musume, Large "Wisteria Maiden"** 15.25"H", 11"W, 8.5"D \$357.00

Picture of Fuji Musume without Glass Case.

#AG-5A 2024 Fuji Musume, Large "Wisteria Maiden" 15.25"H", 11"W, 8.5"D New Lower Price! \$280.00

**#AG-4A Fuji Musume, Small "Wisteria Maiden"** 12.5"H", 10"W, 8.75"D \$335.00

Picture of Fuji Musume without Glass Case.

Picture of Dojoji without Glass Case.

#AG-5E 2024 Dojoji, Large "Dancer Beating Drums" 15.25"H", 11"W, 8.5"D New Lower Price! \$280.00