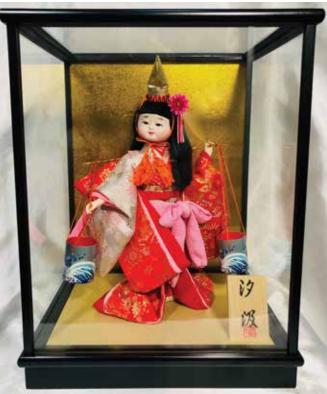

Picture of Dojoji without Glass Case.

**#AG-5D Shio Kumi, Large "Salt Maiden"** 15.25"H", 11"W, 8.5"D \$357.00

**#AG-4D Shio Kumi, Small "Salt Maiden"** 12.5"H", 10"W, 8.75"D \$335.00

#AG-5C Haru Koma, Large "Spring Horse" 15.25"H", 11"W, 8.5"D \$357.00

Picture of Shio Kumi without Glass Case.

Picture of Shio Kumi without Glass Case.

Picture of Haru Koma without Glass Case.