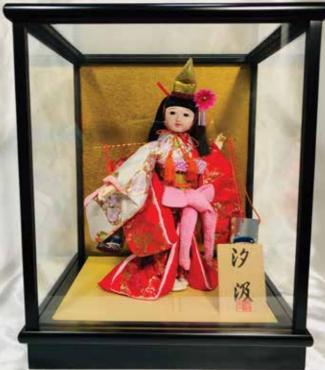

Picture of Dojoji without Glass Case.

**#AG-5D Shio Kumi, Large "Salt Maiden"** 15.25"H", 11"W, 8.5"D \$357.00

**#AG-4D Shio Kumi, Small "Salt Maiden"** 12.5"H", 10"W, 8.75"D \$335.00

#AG-5C Haru Koma, Large "Spring Horse" 15.25"H", 11"W, 8.5"D \$357.00