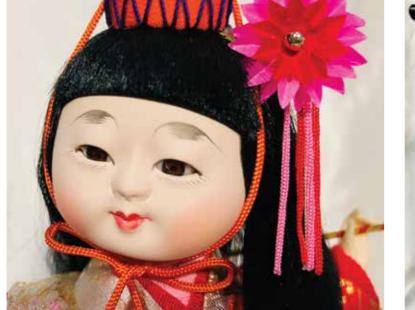

Picture of Dojoji without Glass Case.

**#AG-5D Shio Kumi, Large "Salt Maiden"** 15.25"H", 11"W, 8.5"D \$357.00

**#AG-4D Shio Kumi, Small "Salt Maiden"** 12.5"H", 10"W, 8.75"D \$335.00

#AG-5C Haru Koma, Large "Spring Horse" 15.25"H", 11"W, 8.5"D \$357.00

Picture of Shio Kumi without Glass Case.

Picture of Shio Kumi without Glass Case.

Picture of Haru Koma without Glass Case.