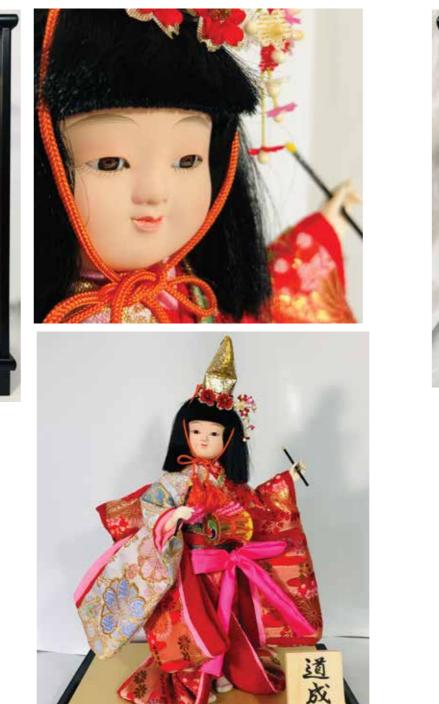

Picture of Dojoji without Glass Case.

**#AG-5D Shio Kumi, Large "Salt Maiden"** 15.25"H", 11"W, 8.5"D \$357.00

**#AG-4D Shio Kumi, Small "Salt Maiden"** 12.5"H", 10"W, 8.75"D \$335.00

#AG-5C Haru Koma, Large "Spring Horse" 15.25"H", 11"W, 8.5"D \$357.00