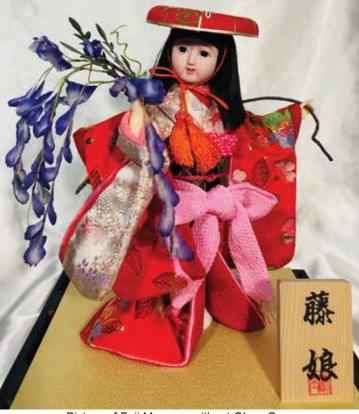

**#AG-5A Fuji Musume, Large "Wisteria Maiden"** 15.25"H", 11"W, 8.5"D \$357.00

Picture of Fuji Musume without Glass Case.

#AG-5A 2024 Fuji Musume, Large "Wisteria Maiden" 15.25"H", 11"W, 8.5"D New Lower Price! \$280.00