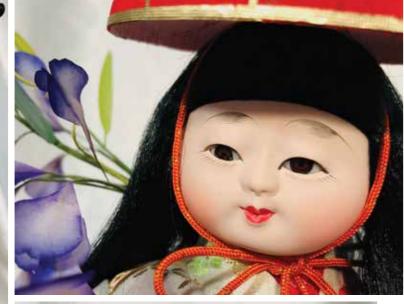

**#AG-5A Fuji Musume, Large "Wisteria Maiden"** 15.25"H", 11"W, 8.5"D \$357.00

Picture of Fuji Musume without Glass Case.

#AG-5A 2024 Fuji Musume, Large "Wisteria Maiden" 15.25"H", 11"W, 8.5"D New Lower Price! \$280.00