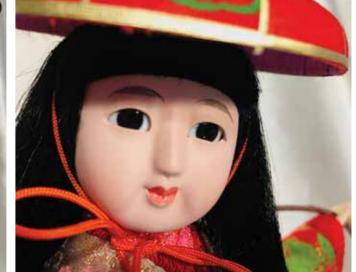

**#AG-5A Fuji Musume, Large "Wisteria Maiden"** 15.25"H", 11"W, 8.5"D \$357.00

Picture of Fuji Musume without Glass Case.

#AG-5A 2024 Fuji Musume, Large "Wisteria Maiden" 15.25"H", 11"W, 8.5"D New Lower Price! \$280.00

**#AG-4A Fuji Musume, Small "Wisteria Maiden"** 12.5"H", 10"W, 8.75"D \$335.00

Picture of Fuji Musume without Glass Case.

Picture of Dojoji without Glass Case.

#AG-5E 2024 Dojoji, Large "Dancer Beating Drums" 15.25"H", 11"W, 8.5"D New Lower Price! \$280.00