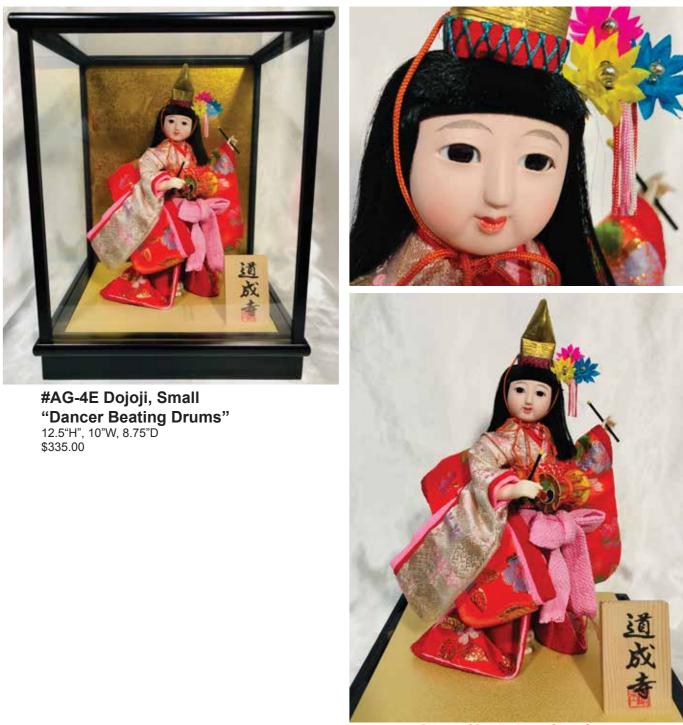

**#AG-4A Fuji Musume, Small "Wisteria Maiden"** 12.5"H", 10"W, 8.75"D \$335.00

Picture of Fuji Musume without Glass Case.

Picture of Dojoji without Glass Case.

#AG-5E 2024 Dojoji, Large "Dancer Beating Drums" 15.25"H", 11"W, 8.5"D New Lower Price! \$280.00