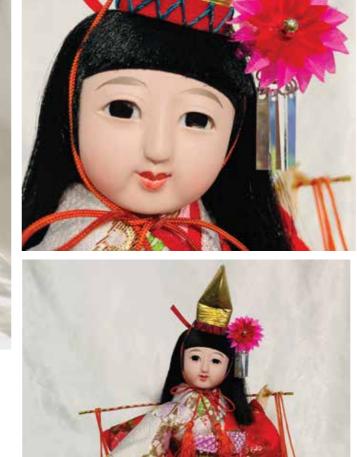

Picture of Dojoji without Glass Case.

**#AG-5D Shio Kumi, Large "Salt Maiden"** 15.25"H", 11"W, 8.5"D \$357.00

**#AG-4D Shio Kumi, Small "Salt Maiden"** 12.5"H", 10"W, 8.75"D \$335.00

#AG-5C Haru Koma, Large "Spring Horse" 15.25"H", 11"W, 8.5"D \$357.00