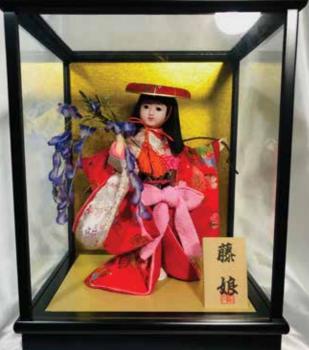

**#AG-5A Fuji Musume, Large "Wisteria Maiden"** 15.25"H", 11"W, 8.5"D \$357.00

Picture of Fuji Musume without Glass Case.

#AG-5A 2024 Fuji Musume, Large "Wisteria Maiden" 15.25"H", 11"W, 8.5"D New Lower Price! \$280.00

**#AG-4A Fuji Musume, Small "Wisteria Maiden"** 12.5"H", 10"W, 8.75"D \$335.00

Picture of Fuji Musume without Glass Case.

Picture of Dojoji without Glass Case.

#AG-5E 2024 Dojoji, Large "Dancer Beating Drums" 15.25"H", 11"W, 8.5"D New Lower Price! \$280.00