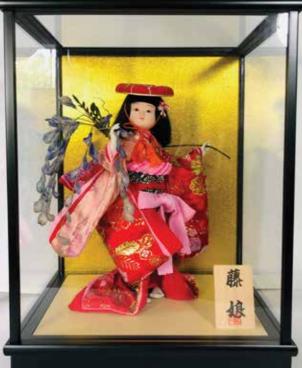

**#AG-4A Fuji Musume, Small "Wisteria Maiden"** 12.5"H", 10"W, 8.75"D \$335.00

Picture of Fuji Musume without Glass Case.

Picture of Dojoji without Glass Case.

#AG-5E 2024 Dojoji, Large "Dancer Beating Drums" 15.25"H", 11"W, 8.5"D New Lower Price! \$280.00