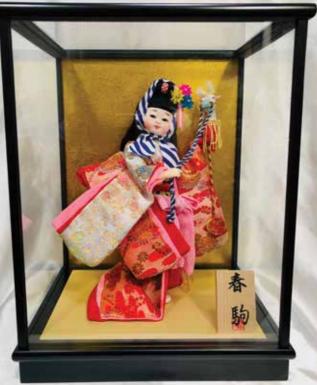

Picture of Dojoji without Glass Case.

**#AG-5D Shio Kumi, Large "Salt Maiden"** 15.25"H", 11"W, 8.5"D \$357.00

**#AG-4D Shio Kumi, Small "Salt Maiden"** 12.5"H", 10"W, 8.75"D \$335.00

#AG-5C Haru Koma, Large "Spring Horse" 15.25"H", 11"W, 8.5"D \$357.00