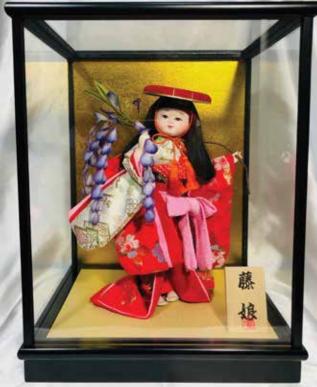

**#AG-5A Fuji Musume, Large "Wisteria Maiden"** 15.25"H", 11"W, 8.5"D \$357.00

Picture of Fuji Musume without Glass Case.

#AG-5A 2024 Fuji Musume, Large "Wisteria Maiden" 15.25"H", 11"W, 8.5"D New Lower Price! \$280.00