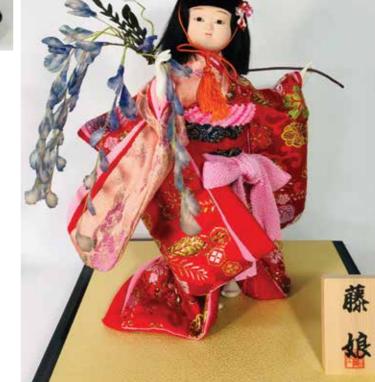

**#AG-5A Fuji Musume, Large "Wisteria Maiden"** 15.25"H", 11"W, 8.5"D \$357.00

Picture of Fuji Musume without Glass Case.

#AG-5A 2024 Fuji Musume, Large "Wisteria Maiden" 15.25"H", 11"W, 8.5"D New Lower Price! \$280.00

**#AG-4A Fuji Musume, Small "Wisteria Maiden"** 12.5"H", 10"W, 8.75"D \$335.00

Picture of Fuji Musume without Glass Case.

Picture of Dojoji without Glass Case.

#AG-5E 2024 Dojoji, Large "Dancer Beating Drums" 15.25"H", 11"W, 8.5"D New Lower Price! \$280.00