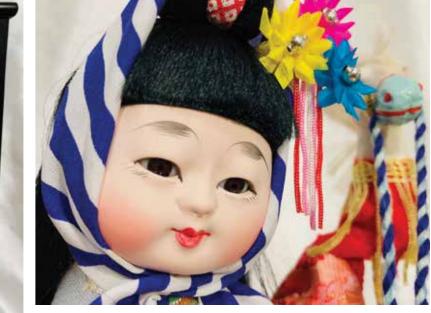

Picture of Dojoji without Glass Case.

**#AG-5D Shio Kumi, Large "Salt Maiden"** 15.25"H", 11"W, 8.5"D \$357.00

**#AG-4D Shio Kumi, Small "Salt Maiden"** 12.5"H", 10"W, 8.75"D \$335.00

#AG-5C Haru Koma, Large "Spring Horse" 15.25"H", 11"W, 8.5"D \$357.00