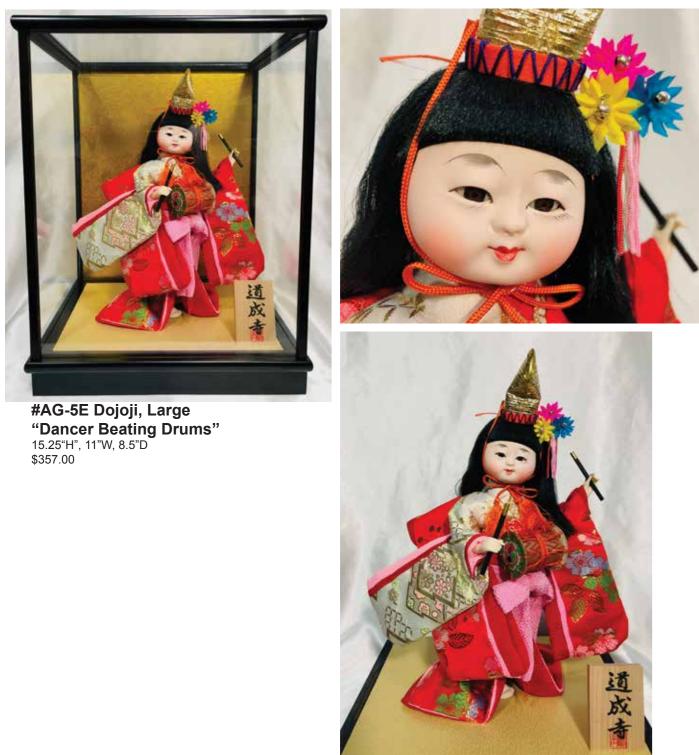

**#AG-4A Fuji Musume, Small "Wisteria Maiden"** 12.5"H", 10"W, 8.75"D \$335.00

Picture of Fuji Musume without Glass Case.

Picture of Dojoji without Glass Case.

#AG-5E 2024 Dojoji, Large "Dancer Beating Drums" 15.25"H", 11"W, 8.5"D New Lower Price! \$280.00