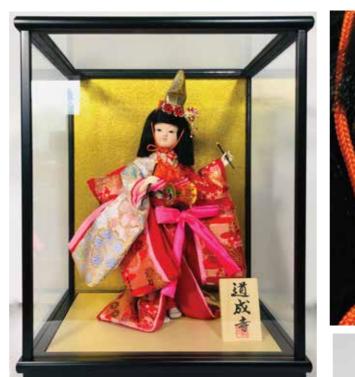

**#AG-4A Fuji Musume, Small "Wisteria Maiden"** 12.5"H", 10"W, 8.75"D \$335.00

Picture of Fuji Musume without Glass Case.

Picture of Dojoji without Glass Case.

#AG-5E 2024 Dojoji, Large "Dancer Beating Drums" 15.25"H", 11"W, 8.5"D New Lower Price! \$280.00

Picture of Dojoji without Glass Case.

**#AG-5D Shio Kumi, Large "Salt Maiden"** 15.25"H", 11"W, 8.5"D \$357.00

**#AG-4D Shio Kumi, Small "Salt Maiden"** 12.5"H", 10"W, 8.75"D \$335.00

#AG-5C Haru Koma, Large "Spring Horse" 15.25"H", 11"W, 8.5"D \$357.00