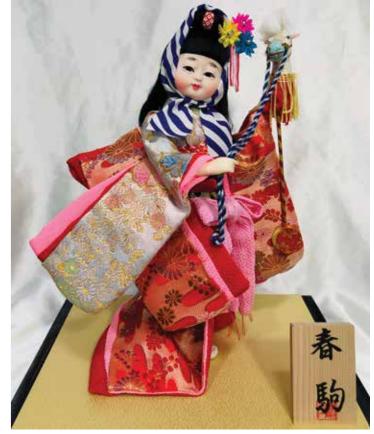

Picture of Dojoji without Glass Case.

**#AG-5D Shio Kumi, Large "Salt Maiden"** 15.25"H", 11"W, 8.5"D \$357.00

**#AG-4D Shio Kumi, Small "Salt Maiden"** 12.5"H", 10"W, 8.75"D \$335.00

#AG-5C Haru Koma, Large "Spring Horse" 15.25"H", 11"W, 8.5"D \$357.00