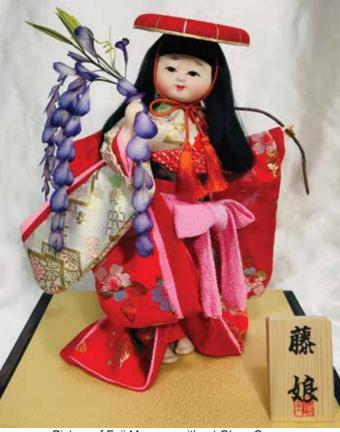

**#AG-5A Fuji Musume, Large "Wisteria Maiden"** 15.25"H", 11"W, 8.5"D \$357.00

Picture of Fuji Musume without Glass Case.

#AG-5A 2024 Fuji Musume, Large "Wisteria Maiden" 15.25"H", 11"W, 8.5"D New Lower Price! \$280.00

**#AG-4A Fuji Musume, Small "Wisteria Maiden"** 12.5"H", 10"W, 8.75"D \$335.00

Picture of Fuji Musume without Glass Case.

Picture of Dojoji without Glass Case.

#AG-5E 2024 Dojoji, Large "Dancer Beating Drums" 15.25"H", 11"W, 8.5"D New Lower Price! \$280.00