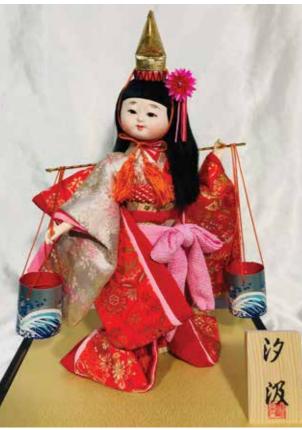

Picture of Dojoji without Glass Case.

**#AG-5D Shio Kumi, Large "Salt Maiden"** 15.25"H", 11"W, 8.5"D \$357.00

**#AG-4D Shio Kumi, Small "Salt Maiden"** 12.5"H", 10"W, 8.75"D \$335.00

#AG-5C Haru Koma, Large "Spring Horse" 15.25"H", 11"W, 8.5"D \$357.00

Picture of Shio Kumi without Glass Case.

Picture of Shio Kumi without Glass Case.

Picture of Haru Koma without Glass Case.