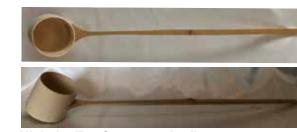

Hishaku Tea Ceremony Ladle Bamboo 16"L, Cup:2"Deep, 2.25"Dia. Made in Japan. \$85.50 each

**Natsume** 

**Tea Caddy #TR-25R** Black, Fan Design Lacquer 2.5"H, 2.5"Dia. Made in Japan. \$19.95

**Natsume** Tea Caddy