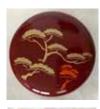

#TR-25B Black, Flowers Lacquer 2.5"H, 2.5"Dia. Made in Japan. \$19.95

**Natsume** Tea Caddy

#TR-25R Red, Flowers Lacquer 2.5"H, 2.5"Dia. Made in Japan. \$19.95

Natsume **Tea Caddy #TR-25R** Red, Trees

Hane-Houki **Feather Broom** 12.5"L Made in Japan. \$95.00