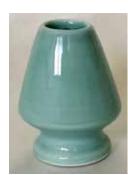

#T-15 Kusenaoshi Celadon **Matcha Whisk Stand** Glazed Ceramic Seiji Green 3"H, 2.25"Dia. Made in Japan.

**T4R Red Fukusa** 100% Silk 10.75"x11" Made in Japan. \$39.00

#4 Purple Fukusa 100% Silk 10.75"x11' Made in Japan. \$49.00