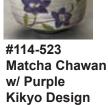

2.5"H, 2.5"Dia.

Made in Japan.

#114-523

Glazed Ceramic

2.25"H, 3.75"Dia.

Made in Japan.

\$45.50

Red Pouch for Kaishi