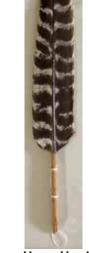

#TR-25B Black, Flowers Lacquer 2.5"H, 2.5"Dia. Made in Japan. \$19.95

**Natsume** Tea Caddy

#TR-25R Red, Flowers Lacquer 2.5"H, 2.5"Dia. Made in Japan. \$19.95

Natsume **Tea Caddy #TR-25R** Red, Trees

Hane-Houki **Feather Broom** 12.5"L Made in Japan. \$95.00