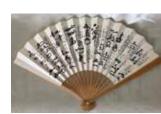

**Matcha Chawan** Glazed Ceramic 2"H, 5.5"Dia.

Made in Japan.

\$39.00

Made in Japan. \$38.95

Sensu White Fan for Tea Ceremony

#33-41-20NT Sensu Red Fan for Tea Ceremony Made in Japan. \$25.75