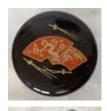

Hishaku Tea Ceremony Ladle Bamboo 16"L, Cup:2"Deep, 2.25"Dia. Made in Japan. \$85.50 each

**Natsume** 

**Tea Caddy #TR-25R** Black, Fan Design Lacquer 2.5"H, 2.5"Dia. Made in Japan. \$19.95

**Natsume** Tea Caddy