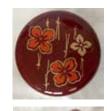

#TR-25B Black, Flowers Lacquer 2.5"H, 2.5"Dia. Made in Japan. \$19.95

**Natsume** Tea Caddy

#TR-25R Red, Flowers Lacquer 2.5"H, 2.5"Dia. Made in Japan. \$19.95

Natsume **Tea Caddy #TR-25R** Red, Trees

Hane-Houki **Feather Broom** 12.5"L Made in Japan. \$95.00